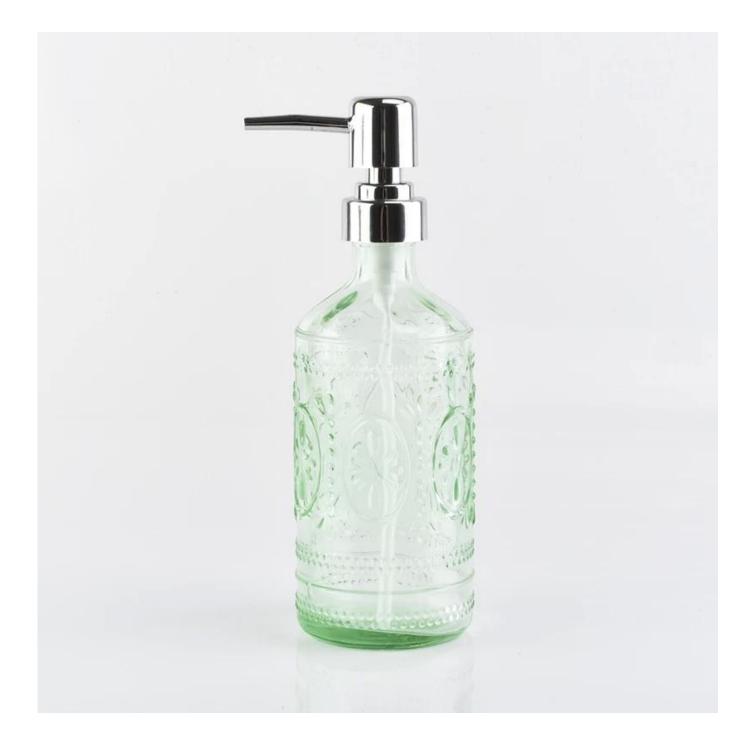

## Luxury Hotel Bathroom Accessories

| SGLYP18122703                                                             |
|---------------------------------------------------------------------------|
| Soap dish                                                                 |
| SGLYP18122703-1                                                           |
| Top dia:124*91mm                                                          |
| Bottom dia:62*96.5mm                                                      |
| Height:30mm                                                               |
| Weight:240g                                                               |
| Tumbler                                                                   |
| SGLYP18122703-2                                                           |
| Top dia: 70.5mm                                                           |
| Bottom dia: 66mm                                                          |
| Height:117.5mm                                                            |
| Weight: 313g                                                              |
| Capacity: 290ml                                                           |
| Lotion dispenser                                                          |
| SGLYP18122703-4                                                           |
| Top dia:26.5mm                                                            |
| Bottom dia: 70mm                                                          |
| Height: 163(without lid)                                                  |
| 212mm(with lid)                                                           |
| Weight:360g                                                               |
| Capacity: 440ml                                                           |
| smoky gray glass material                                                 |
| machine made for the tumbler, dish and blowing for the bottle             |
| 1. 5 days if there is exist shape and size                                |
| 2. 20 days, if you need new shapes and sizes glass                        |
| bulk packing, gift box are available                                      |
| 250,000 ~ 500,000 pieces per month                                        |
| Within 55 days after sampling and order confirmed                         |
| 30% deposit by T / T in advance and balance against copy of B / L         |
| By sea, by air, through express and shipping agent acceptable             |
| 1. Home decorations glass candle jar from high quality                    |
| 2. Suitable for use at hotel, home, etc.                                  |
| 3. Meet the ASTM Test                                                     |
| 1. Various designs and sizes for selection                                |
| 2 Any color painted, cool, plating, laser model Processing cutter         |
| 3. Special package as shrink film, color gift box, white gift box, etc.   |
| 4. We are the exclusive employee of quality control                       |
| 5. We have a professional workshop and warehouse for ensure delivery time |
|                                                                           |