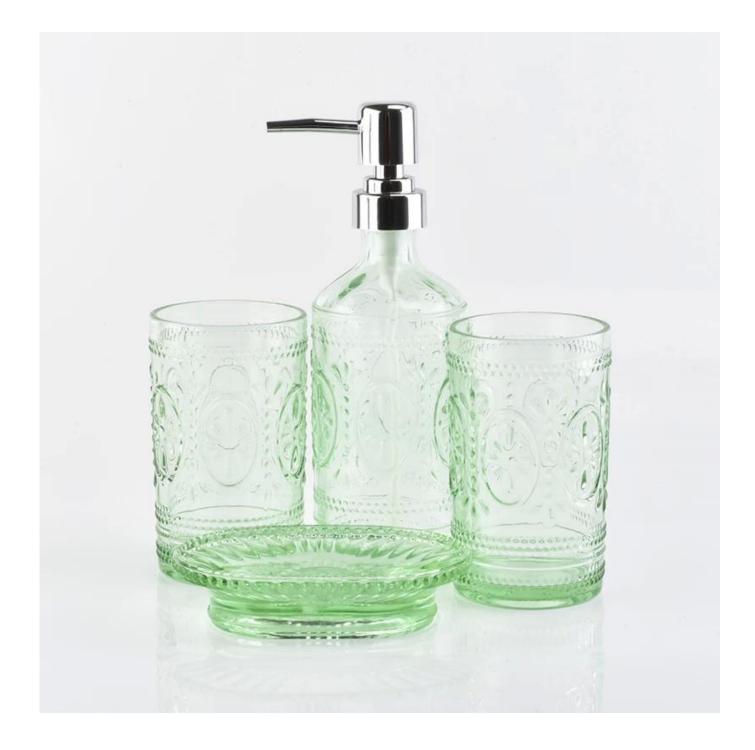

## Luxury Hotel Bathroom Accessories

| SGLYP18122703                                                             |
|---------------------------------------------------------------------------|
| Soap dish                                                                 |
| SGLYP18122703-1                                                           |
| Top dia:124*91mm                                                          |
| Bottom dia:62*96.5mm                                                      |
| Height:30mm                                                               |
| Weight:240g                                                               |
| Tumbler                                                                   |
| SGLYP18122703-2                                                           |
| Top dia: 70.5mm                                                           |
| Bottom dia: 66mm                                                          |
| Height:117.5mm                                                            |
| Weight: 313g                                                              |
| Capacity: 290ml                                                           |
| Lotion dispenser                                                          |
| SGLYP18122703-4                                                           |
| Top dia:26.5mm                                                            |
| Bottom dia: 70mm                                                          |
| Height: 163(without lid)                                                  |
| 212mm(with lid)                                                           |
| Weight:360g                                                               |
| Capacity: 440ml                                                           |
| smoky gray glass material                                                 |
| machine made for the tumbler, dish and blowing for the bottle             |
| 1. 5 days if there is exist shape and size                                |
| 2. 20 days, if you need new shapes and sizes glass                        |
| bulk packing, gift box are available                                      |
| 250,000 ~ 500,000 pieces per month                                        |
| Within 55 days after sampling and order confirmed                         |
| 30% deposit by T / T in advance and balance against copy of B / L         |
| By sea, by air, through express and shipping agent acceptable             |
| 1. Home decorations glass candle jar from high quality                    |
| 2. Suitable for use at hotel, home, etc.                                  |
| 3. Meet the ASTM Test                                                     |
| 1. Various designs and sizes for selection                                |
| 2 Any color painted, cool, plating, laser model Processing cutter         |
| 3. Special package as shrink film, color gift box, white gift box, etc.   |
| 4. We are the exclusive employee of quality control                       |
| 5. We have a professional workshop and warehouse for ensure delivery time |
|                                                                           |