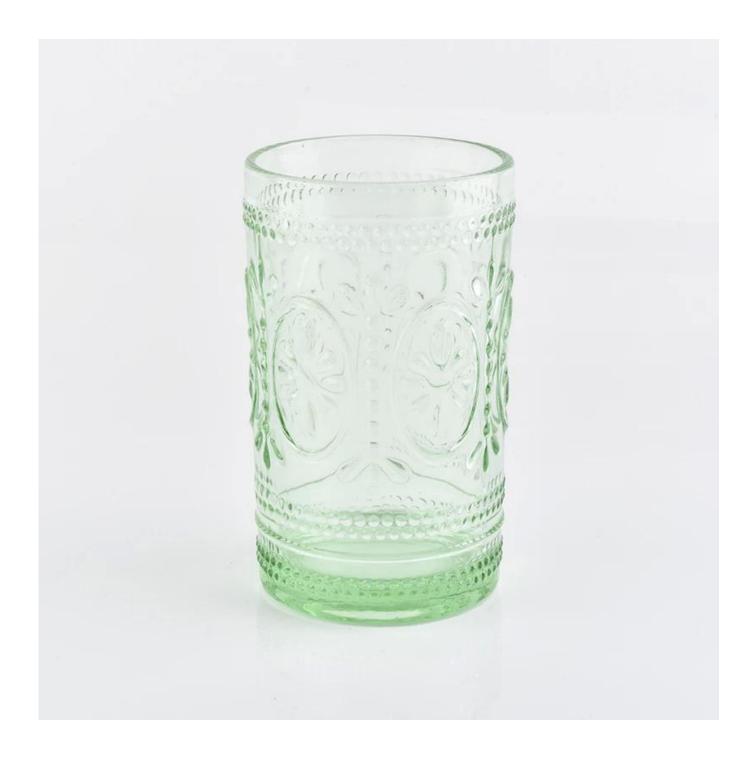

## Luxury Hotel Bathroom Accessories

| SGLYP18122703                                                             |
|---------------------------------------------------------------------------|
| Soap dish                                                                 |
| SGLYP18122703-1                                                           |
| Top dia:124*91mm                                                          |
| Bottom dia:62*96.5mm                                                      |
| Height:30mm                                                               |
| Weight:240g                                                               |
| Tumbler                                                                   |
| SGLYP18122703-2                                                           |
| Top dia: 70.5mm                                                           |
| Bottom dia: 66mm                                                          |
| Height:117.5mm                                                            |
| Weight: 313g                                                              |
| Capacity: 290ml                                                           |
| Lotion dispenser                                                          |
| SGLYP18122703-4                                                           |
| Top dia:26.5mm                                                            |
| Bottom dia: 70mm                                                          |
| Height: 163(without lid)                                                  |
| 212mm(with lid)                                                           |
| Weight:360g                                                               |
| Capacity: 440ml                                                           |
| smoky gray glass material                                                 |
| machine made for the tumbler, dish and blowing for the bottle             |
| 1. 5 days if there is exist shape and size                                |
| 2. 20 days, if you need new shapes and sizes glass                        |
| bulk packing, gift box are available                                      |
| 250,000 ~ 500,000 pieces per month                                        |
| Within 55 days after sampling and order confirmed                         |
| 30% deposit by T / T in advance and balance against copy of B / L         |
| By sea, by air, through express and shipping agent acceptable             |
| 1. Home decorations glass candle jar from high quality                    |
| 2. Suitable for use at hotel, home, etc.                                  |
| 3. Meet the ASTM Test                                                     |
| 1. Various designs and sizes for selection                                |
| 2 Any color painted, cool, plating, laser model Processing cutter         |
| 3. Special package as shrink film, color gift box, white gift box, etc.   |
| 4. We are the exclusive employee of quality control                       |
| 5. We have a professional workshop and warehouse for ensure delivery time |
|                                                                           |