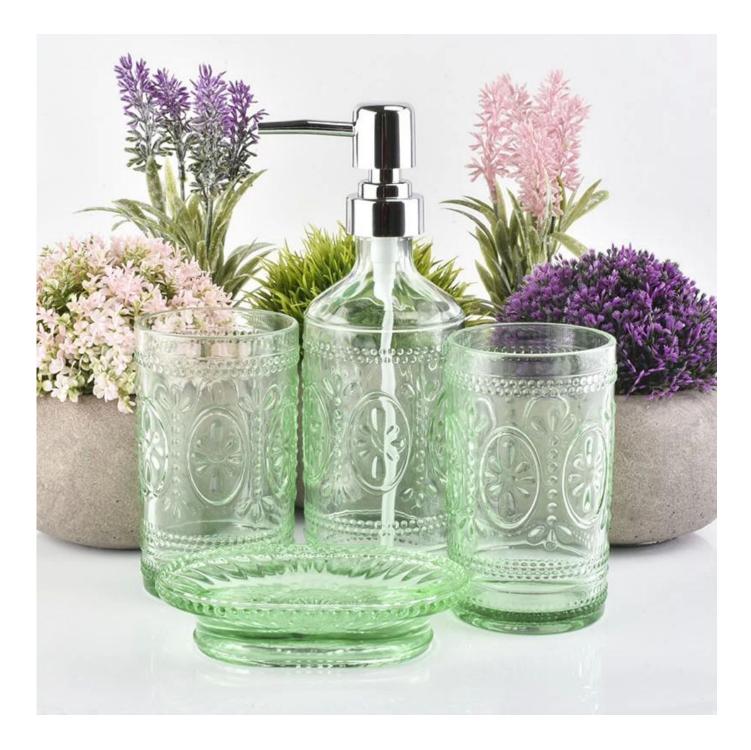

## Luxury Hotel Bathroom Accessories

| SGLYP18122703                                                             |
|---------------------------------------------------------------------------|
| Soap dish                                                                 |
| SGLYP18122703-1                                                           |
| Top dia:124*91mm                                                          |
| Bottom dia:62*96.5mm                                                      |
| Height:30mm                                                               |
| Weight:240g                                                               |
| Tumbler                                                                   |
| SGLYP18122703-2                                                           |
| Top dia: 70.5mm                                                           |
| Bottom dia: 66mm                                                          |
| Height:117.5mm                                                            |
| Weight: 313g                                                              |
| Capacity: 290ml                                                           |
| Lotion dispenser                                                          |
| SGLYP18122703-4                                                           |
| Top dia:26.5mm                                                            |
| Bottom dia: 70mm                                                          |
| Height: 163(without lid)                                                  |
| 212mm(with lid)                                                           |
| Weight:360g                                                               |
| Capacity: 440ml                                                           |
| smoky gray glass material                                                 |
| machine made for the tumbler, dish and blowing for the bottle             |
| 1. 5 days if there is exist shape and size                                |
| 2. 20 days, if you need new shapes and sizes glass                        |
| bulk packing, gift box are available                                      |
| 250,000 ~ 500,000 pieces per month                                        |
| Within 55 days after sampling and order confirmed                         |
| 30% deposit by T / T in advance and balance against copy of B / L         |
| By sea, by air, through express and shipping agent acceptable             |
| 1. Home decorations glass candle jar from high quality                    |
| 2. Suitable for use at hotel, home, etc.                                  |
| 3. Meet the ASTM Test                                                     |
| 1. Various designs and sizes for selection                                |
| 2 Any color painted, cool, plating, laser model Processing cutter         |
| 3. Special package as shrink film, color gift box, white gift box, etc.   |
| 4. We are the exclusive employee of quality control                       |
| 5. We have a professional workshop and warehouse for ensure delivery time |
|                                                                           |