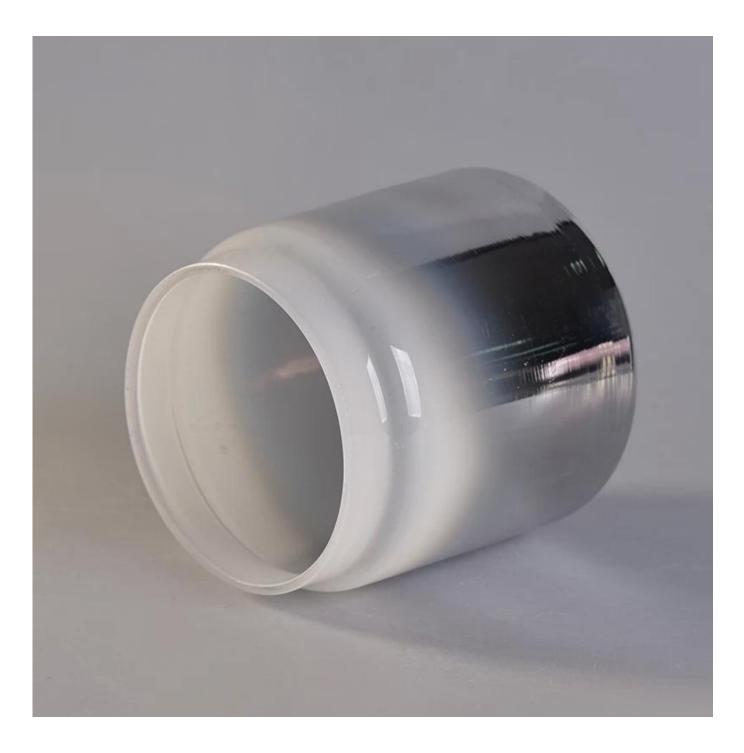

## Luxury Home Wedding Glass Candle Holders For Decoration

| A COM STANDA     |                                                                                                                                                                                                                           |
|------------------|---------------------------------------------------------------------------------------------------------------------------------------------------------------------------------------------------------------------------|
| Product Details  |                                                                                                                                                                                                                           |
| Itme No          | SGLYP17112318                                                                                                                                                                                                             |
| Size             | Top dia[]90mm<br>Bottom dia[]106mm<br>Height[]102mm<br>Weight[]301g<br>Capacity[]690ml                                                                                                                                    |
| color            | Any color printing on glass are available                                                                                                                                                                                 |
| Material         | Glass                                                                                                                                                                                                                     |
| Sample           | 7days                                                                                                                                                                                                                     |
| Terms of payment | 30% deposit by T/T in advance and the balance after showing copy of L/C                                                                                                                                                   |
| Certification    | ASTM Test (for candle holder)                                                                                                                                                                                             |
| For your choice  | 1, Any logo printing on glass body<br>2, Any color painted, frosted, electroplating, logo laser for the finish<br>3, Special packing like shrink wrap, color gift box, white box etc<br>4, Any shape, size meet your need |