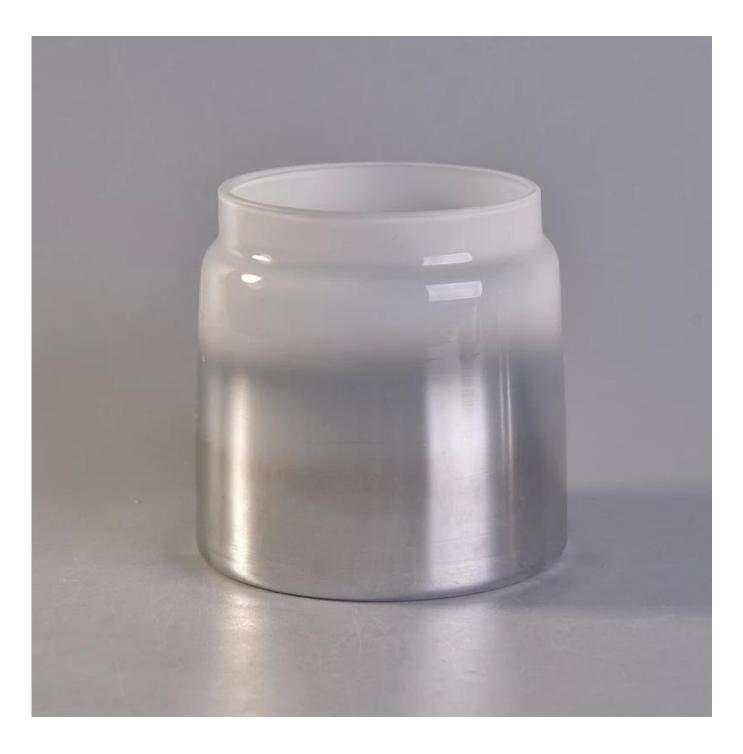

## Luxury Home Wedding Glass Candle Holders For Decoration

| A COM STANDA     |                                                                                                                                                                                                                           |
|------------------|---------------------------------------------------------------------------------------------------------------------------------------------------------------------------------------------------------------------------|
| Product Details  |                                                                                                                                                                                                                           |
| Itme No          | SGLYP17112318                                                                                                                                                                                                             |
| Size             | Top dia[]90mm<br>Bottom dia[]106mm<br>Height[]102mm<br>Weight[]301g<br>Capacity[]690ml                                                                                                                                    |
| color            | Any color printing on glass are available                                                                                                                                                                                 |
| Material         | Glass                                                                                                                                                                                                                     |
| Sample           | 7days                                                                                                                                                                                                                     |
| Terms of payment | 30% deposit by T/T in advance and the balance after showing copy of L/C                                                                                                                                                   |
| Certification    | ASTM Test (for candle holder)                                                                                                                                                                                             |
| For your choice  | 1, Any logo printing on glass body<br>2, Any color painted, frosted, electroplating, logo laser for the finish<br>3, Special packing like shrink wrap, color gift box, white box etc<br>4, Any shape, size meet your need |