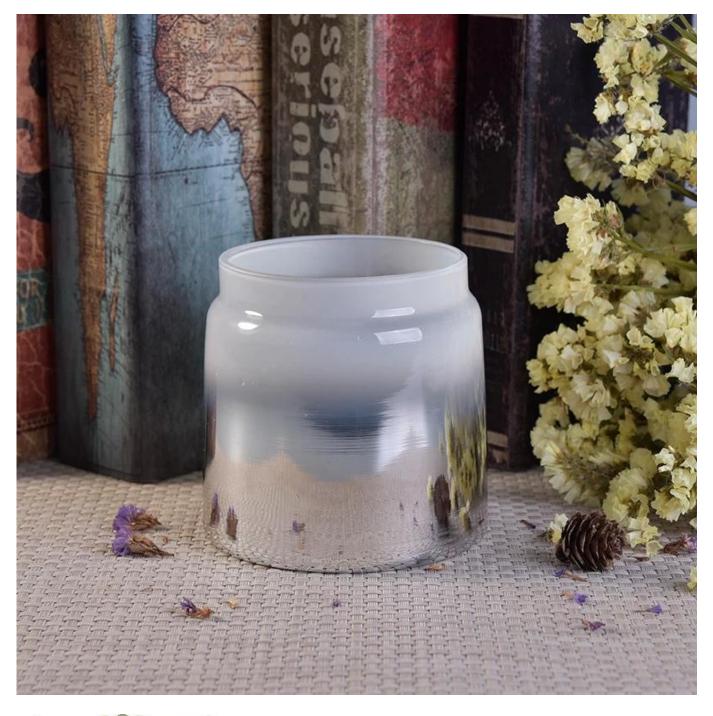

## Luxury Home Wedding Glass Candle Holders For Decoration

| A COM STANDA     |                                                                                                                                                                                                                           |
|------------------|---------------------------------------------------------------------------------------------------------------------------------------------------------------------------------------------------------------------------|
| Product Details  |                                                                                                                                                                                                                           |
| Itme No          | SGLYP17112318                                                                                                                                                                                                             |
| Size             | Top dia[]90mm<br>Bottom dia[]106mm<br>Height[]102mm<br>Weight[]301g<br>Capacity[]690ml                                                                                                                                    |
| color            | Any color printing on glass are available                                                                                                                                                                                 |
| Material         | Glass                                                                                                                                                                                                                     |
| Sample           | 7days                                                                                                                                                                                                                     |
| Terms of payment | 30% deposit by T/T in advance and the balance after showing copy of L/C                                                                                                                                                   |
| Certification    | ASTM Test (for candle holder)                                                                                                                                                                                             |
| For your choice  | 1, Any logo printing on glass body<br>2, Any color painted, frosted, electroplating, logo laser for the finish<br>3, Special packing like shrink wrap, color gift box, white box etc<br>4, Any shape, size meet your need |