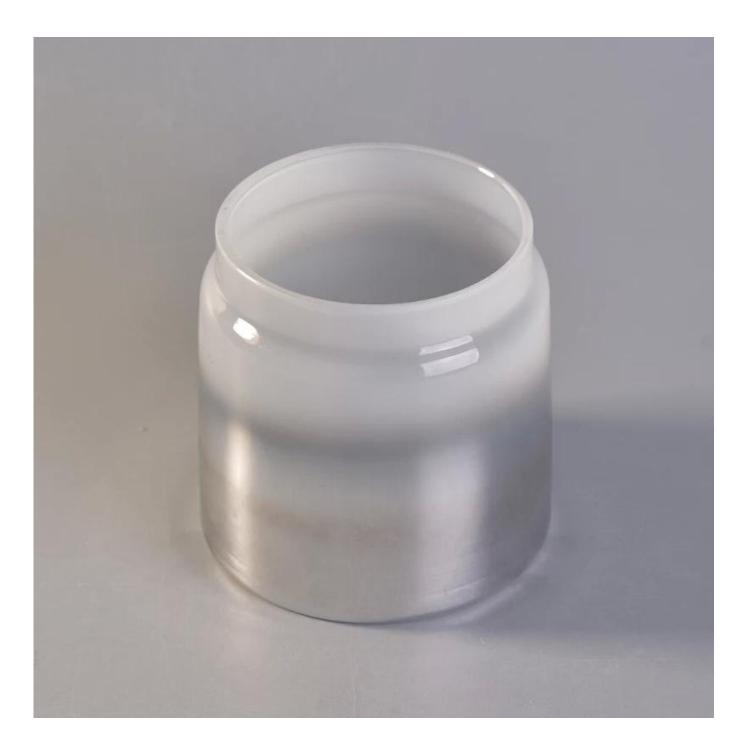

## Luxury Home Wedding Glass Candle Holders For Decoration

| A COM STANDA     |                                                                                                                                                                                                                           |
|------------------|---------------------------------------------------------------------------------------------------------------------------------------------------------------------------------------------------------------------------|
| Product Details  |                                                                                                                                                                                                                           |
| Itme No          | SGLYP17112318                                                                                                                                                                                                             |
| Size             | Top dia[]90mm<br>Bottom dia[]106mm<br>Height[]102mm<br>Weight[]301g<br>Capacity[]690ml                                                                                                                                    |
| color            | Any color printing on glass are available                                                                                                                                                                                 |
| Material         | Glass                                                                                                                                                                                                                     |
| Sample           | 7days                                                                                                                                                                                                                     |
| Terms of payment | 30% deposit by T/T in advance and the balance after showing copy of L/C                                                                                                                                                   |
| Certification    | ASTM Test (for candle holder)                                                                                                                                                                                             |
| For your choice  | 1, Any logo printing on glass body<br>2, Any color painted, frosted, electroplating, logo laser for the finish<br>3, Special packing like shrink wrap, color gift box, white box etc<br>4, Any shape, size meet your need |