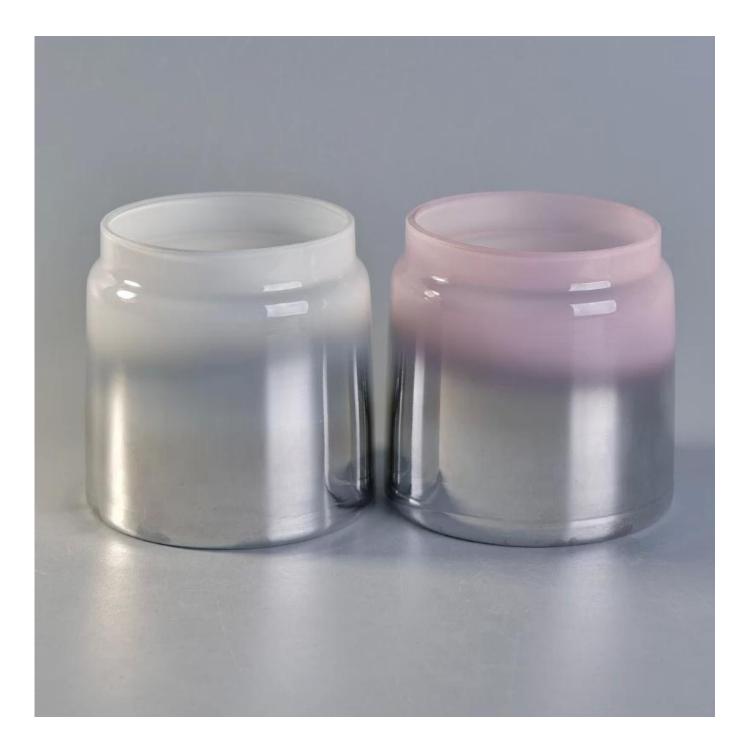

## Luxury Home Wedding Glass Candle Holders For Decoration

| A COM STANDA     |                                                                                                                                                                                                                           |
|------------------|---------------------------------------------------------------------------------------------------------------------------------------------------------------------------------------------------------------------------|
| Product Details  |                                                                                                                                                                                                                           |
| Itme No          | SGLYP17112318                                                                                                                                                                                                             |
| Size             | Top dia[]90mm<br>Bottom dia[]106mm<br>Height[]102mm<br>Weight[]301g<br>Capacity[]690ml                                                                                                                                    |
| color            | Any color printing on glass are available                                                                                                                                                                                 |
| Material         | Glass                                                                                                                                                                                                                     |
| Sample           | 7days                                                                                                                                                                                                                     |
| Terms of payment | 30% deposit by T/T in advance and the balance after showing copy of L/C                                                                                                                                                   |
| Certification    | ASTM Test (for candle holder)                                                                                                                                                                                             |
| For your choice  | 1, Any logo printing on glass body<br>2, Any color painted, frosted, electroplating, logo laser for the finish<br>3, Special packing like shrink wrap, color gift box, white box etc<br>4, Any shape, size meet your need |