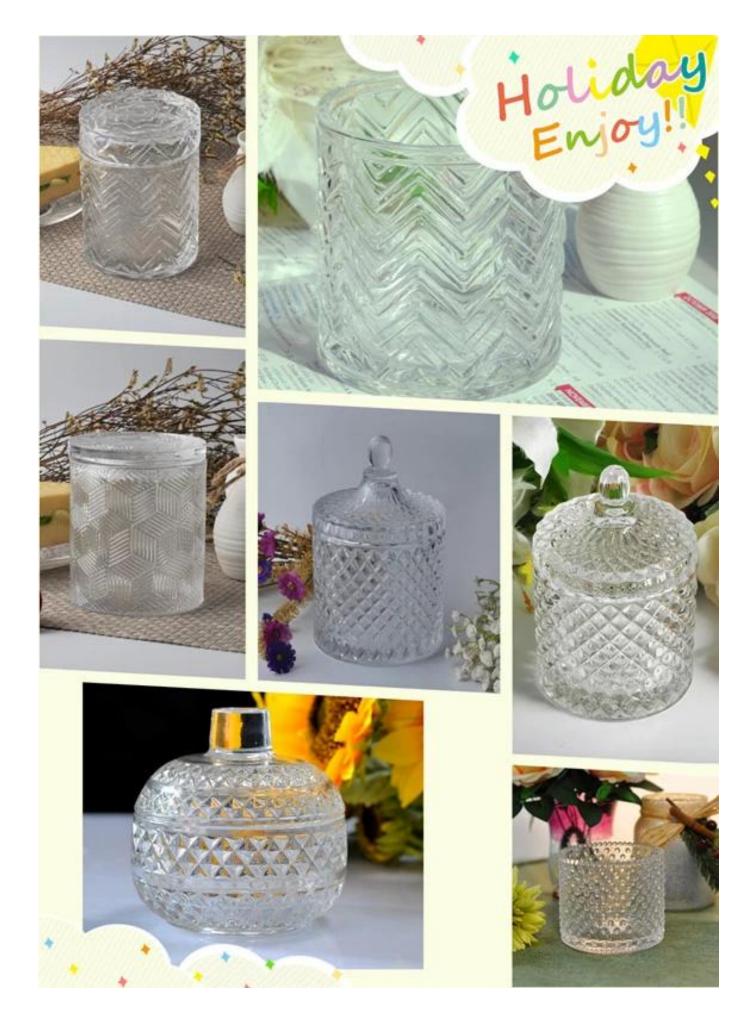

## Luxury Home Wedding Glass Candle Holders For Decoration

| A COM STANDA     |                                                                                                                                                                                                                           |
|------------------|---------------------------------------------------------------------------------------------------------------------------------------------------------------------------------------------------------------------------|
| Product Details  |                                                                                                                                                                                                                           |
| Itme No          | SGLYP17112318                                                                                                                                                                                                             |
| Size             | Top dia[]90mm<br>Bottom dia[]106mm<br>Height[]102mm<br>Weight[]301g<br>Capacity[]690ml                                                                                                                                    |
| color            | Any color printing on glass are available                                                                                                                                                                                 |
| Material         | Glass                                                                                                                                                                                                                     |
| Sample           | 7days                                                                                                                                                                                                                     |
| Terms of payment | 30% deposit by T/T in advance and the balance after showing copy of L/C                                                                                                                                                   |
| Certification    | ASTM Test (for candle holder)                                                                                                                                                                                             |
| For your choice  | 1, Any logo printing on glass body<br>2, Any color painted, frosted, electroplating, logo laser for the finish<br>3, Special packing like shrink wrap, color gift box, white box etc<br>4, Any shape, size meet your need |