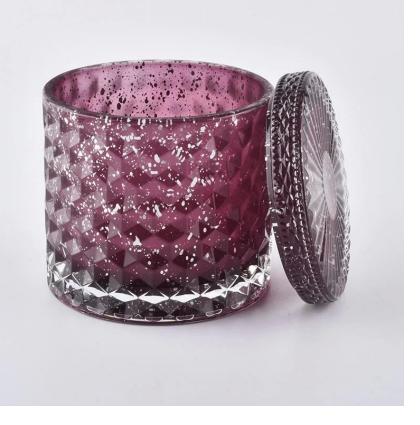

#### Flexible size design can quickly expand your market

Lid: Dia:101mm Height:17mm Weight:165g

Jar: Dla:100mm Height:90mm Weight:525g Capacity:440 ml

We turn your ideas into creative fragrance products and sell them in the local market.

#### **Product Features**

 Home decoration glass candle jar of high quality.
Suitable for use in hotel, wedding, etc.
Meet the ASTM test product features.