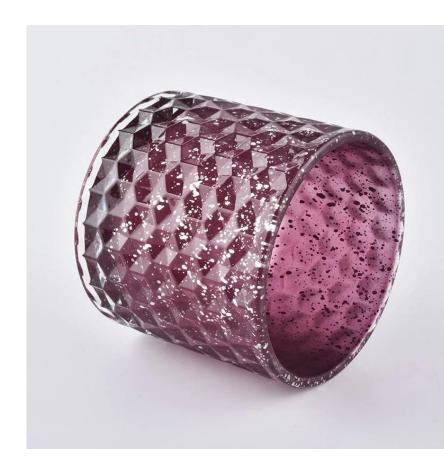

#### Flexible size design can quickly expand your market

Lid: Dia:101mm Height:17mm Weight:165g

Jar: Dla:100mm Height:90mm Weight:525g Capacity:440 ml

We turn your ideas into creative fragrance products and sell them in the local market.

#### **Product Features**

 Home decoration glass candle jar of high quality.
Suitable for use in hotel, wedding, etc.
Meet the ASTM test product features.