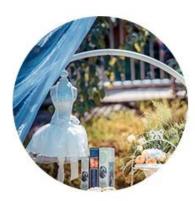

| Usag | e    |
|------|------|
| Occa | sion |

Home decor, Wedding Decoration, Wedding Favors, Decoration enhancement,

As local embellishments, the marbled <u>glass candlesticks and</u> <u>aromatherapy bottles</u> are not inferior to other "competitors", and the presentation of texture often comes from the details.

Exquisite candle holders and elegant aromatherapy bottles can all be well presented with marble patterns, and the texture gives the furniture a new texture and definition.

This decorative <u>candle jar and aromatherapy bottle</u> set is the perfect gift of friendship or an elegant high-end gift for your loved ones. Everyone will appreciate the quality of craftsmanship in this exquisite set.

This classic marble glass candle holder and scented bottle is a great choice for high-end scented candles. It is very versatile to use around the home, home or wedding party setting as an aromatherapy mug or as a wedding centerpiece in a vase.

# WIDE RANGE OF APPLICATION

Suitable for: home life/coffee shop/restaurant/wedding/party/Christmas etc

HOME LIFE

**COFFEE SHOP** 

RESTAURANT

WEDDING

PARTY

CHRISTMAS ETC