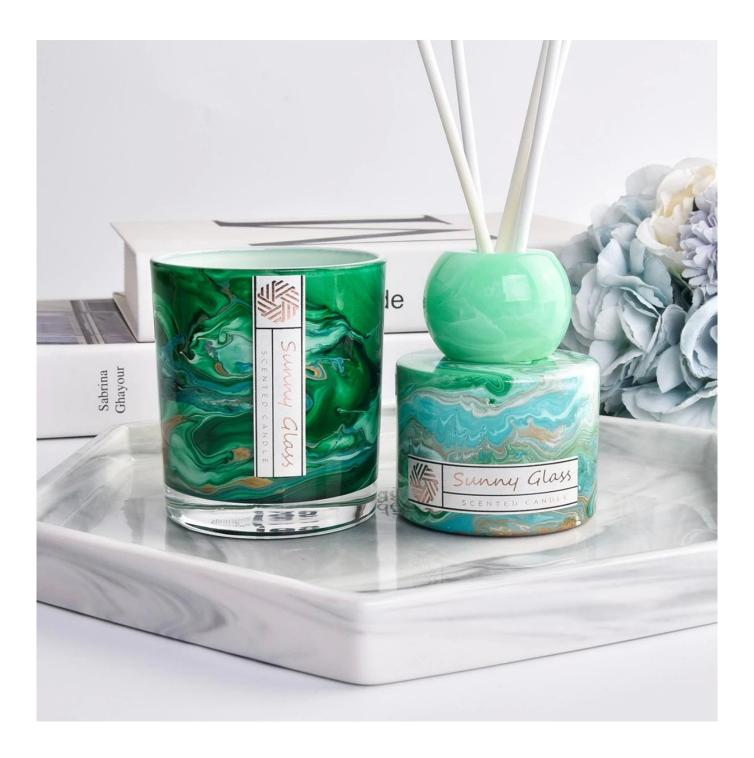

Luxury Home Custom Marbled Green Empty Reed Diffuser Bottle And Glass Candle Jar

- Upmost dedication to design,never compression on quality
- <u>Sunny Glassware</u> strictly protect the customers' designs, all the newly designed items from us haven't been copied in three years.
- Product quality is the major focus in <u>Sunny Glassware</u>. <u>Sunny Glassware</u> once demolished 80,000 pcs of glass vessel with barely visible blemish.

| Usag | e    |
|------|------|
| Occa | sion |

Home decor, Wedding Decoration, Wedding Favors, Decoration enhancement,

As local embellishments, the marbled <u>glass candlesticks and</u> <u>aromatherapy bottles</u> are not inferior to other "competitors", and the presentation of texture often comes from the details.

Exquisite candle holders and elegant aromatherapy bottles can all be well presented with marble patterns, and the texture gives the furniture a new texture and definition.

This decorative <u>candle jar and aromatherapy bottle</u> set is the perfect gift of friendship or an elegant high-end gift for your loved ones. Everyone will appreciate the quality of craftsmanship in this exquisite set.

This classic marble glass candle holder and scented bottle is a great choice for high-end scented candles. It is very versatile to use around the home, home or wedding party setting as an aromatherapy mug or as a wedding centerpiece in a vase.