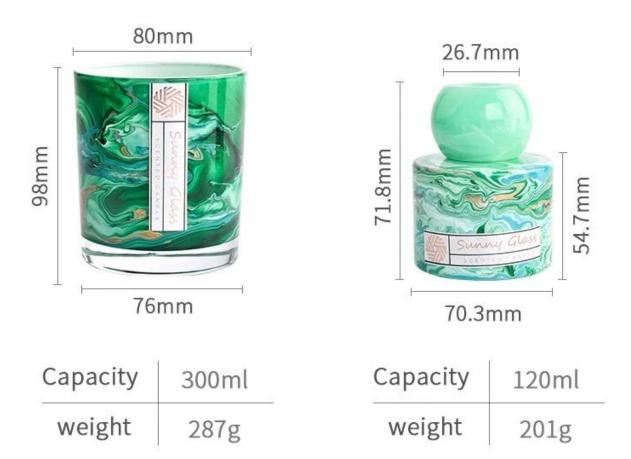

### product description

| product<br>name  | Luxury Home Custom Marbled Green Empty Reed Diffuser Bottle And Glass Candle Jar                                                                                                                                                                                      |  |
|------------------|-----------------------------------------------------------------------------------------------------------------------------------------------------------------------------------------------------------------------------------------------------------------------|--|
| Sample time      | 1. 5 days if there is glass shape and size 2. 15 days, if you need new shapes and sizes glass                                                                                                                                                                         |  |
| Measure          | glass cup Item No.:SCRG22053-2 Top dia: 80 mm Bottom dia: 76 mm Height: 98 mm Weight: 287 g Capcity: 300 ml MOQ: 3000 pieces diffuser bottle Item No.:SCRG22053-2 Top dia: 70.3 mm Bottom dia: 71.8 mm Height: 54.7 mm Weight: 201 g Capcity: 120 ml MOQ: 3000 pieces |  |
| Packing          | Normal packing, Individual gift box, PVC box, window box, color box, white box, etc                                                                                                                                                                                   |  |
| Delivery<br>time | Within 35 days after the sample and order confirmed                                                                                                                                                                                                                   |  |
| Payment<br>term  | 30% deposit by T/T in advance and the balance against the copy of B/L                                                                                                                                                                                                 |  |
| Shipment         | By sea,by air,by Express and your shipping agent is acceptable                                                                                                                                                                                                        |  |