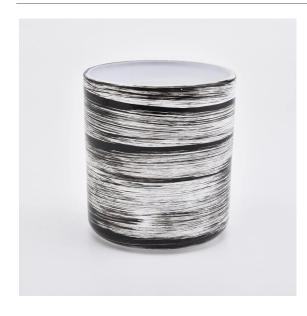

### **Luxury Hand Brush Black Glass Candle Jars Wholesale**





### QC Extra Six Steps

No major quality complaints for 9 years

# 80% Candler Jars Exclusive Supplier

including Nest Fragrance, Candle Lite, UGG etc popular brands



#### **Process Crafts**

## **DEEP PROCESSING**









SIINI



### Why choose Sunny Glassware Candle holders



#### Unique market advantage

- . Focus on designs
- . candle holder supplier for 80% USA fragrance brand
- . AQL plus 6 strict and sunny QC test standards
- . Maintain quality consistent with sample and quality  $\;$  product

#### Ceremony design awareness

- . Won the "Made in China" award
- . Received a very admirable NEST fragrance
- . Friend or business relationship gift
  - . Relaxation and romantic life





#### Flexible size design allows your market to grow rapidly

Top dia: 95mm Bottom dia: 90mm Height:105mm Weight: 489g Capacity: 489ml

Custom designs and different sizes available

With our strong support, our customers are growing rapidly, from small labs to industry leaders.

**Packing & Shipping** 

# **Different From The Peer**

Own professional shipping company( Shenzhe