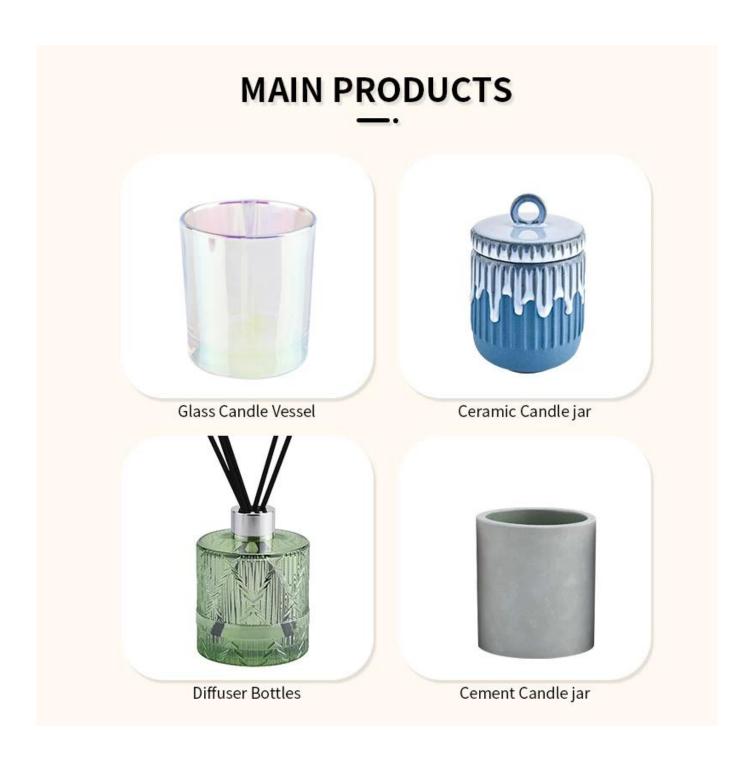

Luxury Green square glass candle jar wholesale

Sunny Glassware not only produces OEM / ODM orders, but also helps many brands start from the product concept.

There are about 5,000 items which cover all daily-used glassware and ceramic ware, e.g. candle holders, borosilicate glass, bottles, tumblers, jars, stemware, tableware & drinkware, bathroom accessories etc. The products can meet FDA, LFGB, CA 65, ASTM, dishwasher test.