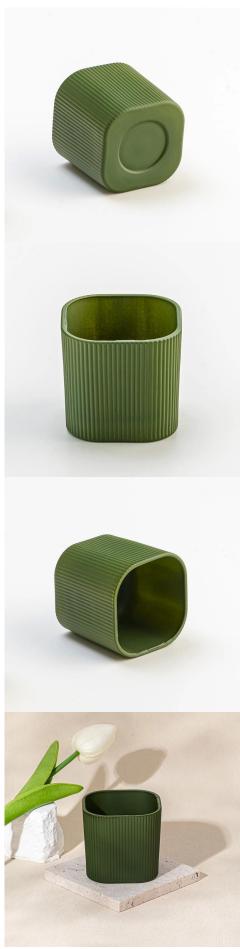

Luxury Green square glass candle jar wholesale

Sunny Glassware not only produces OEM / ODM orders, but also helps many brands start from the product concept.

#### Focus on luxury design

About 80% of American perfume brand suppliers

- . AQL plus 6 strict rigorous QC test standards
- . Maintain quality and sample and bulk products

Item No:SGCX25031118
Top dia: 75mm
Bottom dia: 72mm
Max dia∏80mm
Height: 64mm
Weight: 195g
Capacity: 140ml
MOQ: 3,000 PCS

#### feature of product

- 1. High quality home decorative glass incense bottle.

  2. Applicable to hotel, wedding,
- etc.
- 3. Meet the function of ASTM test products.