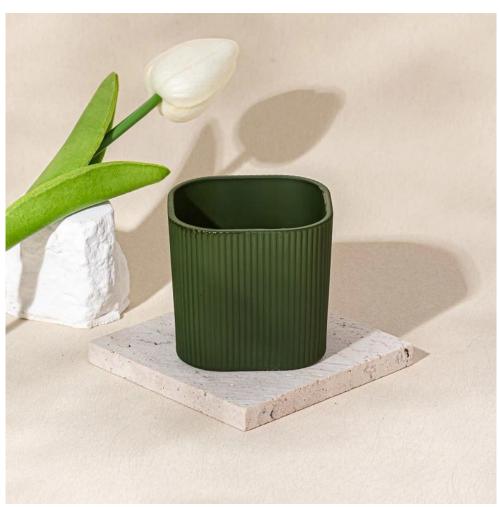

Luxury Green square glass candle jar wholesale

Sunny Glassware not only produces OEM / ODM orders, but also helps many brands start from the product concept.

#### Focus on luxury design

About 80% of American perfume brand suppliers

- . AQL plus 6 strict rigorous QC test standards
- . Maintain quality and sample and bulk products

Item No:SGCX25031118
Top dia: 75mm
Bottom dia: 72mm
Max dia∏80mm
Height: 64mm
Weight: 195g
Capacity: 140ml
MOQ: 3,000 PCS