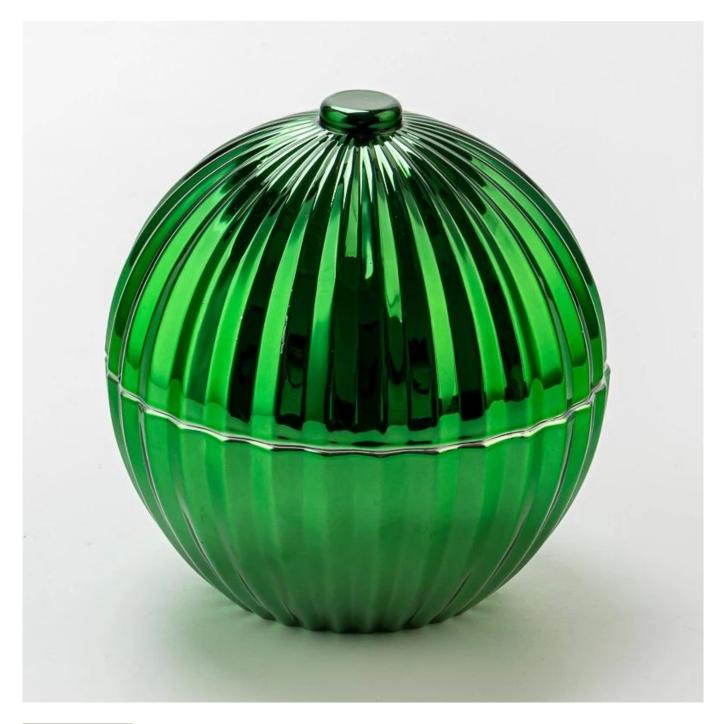

# Luxury Green Textured Ball Shape Glass Candle Jar with Lid Decorative Candle Holder

Why Choose Sunny Glassware

- Upmost dedication to design, never compression on quality
- Sunny Glassware strictly protect the customers' designs, all the newly designed items from us haven't been copied in three years.
- Product quality is the major focus in Sunny Glassware.Sunny Glassware once demolished 80,000 pcs of glass vessel with barely visible blemish.

# **Product Description**

Make a bold statement with our green spherical <u>glass candle jar</u>, featuring a unique half-body, half-lid design.

The embossed grain texture adds a touch of handcrafted elegance, while the rich green color brings warmth and vibrance.

Perfect for scented candles, it combines style and function—ideal for festive décor, luxury gifts, or premium candle collections.

**Our Clients** 