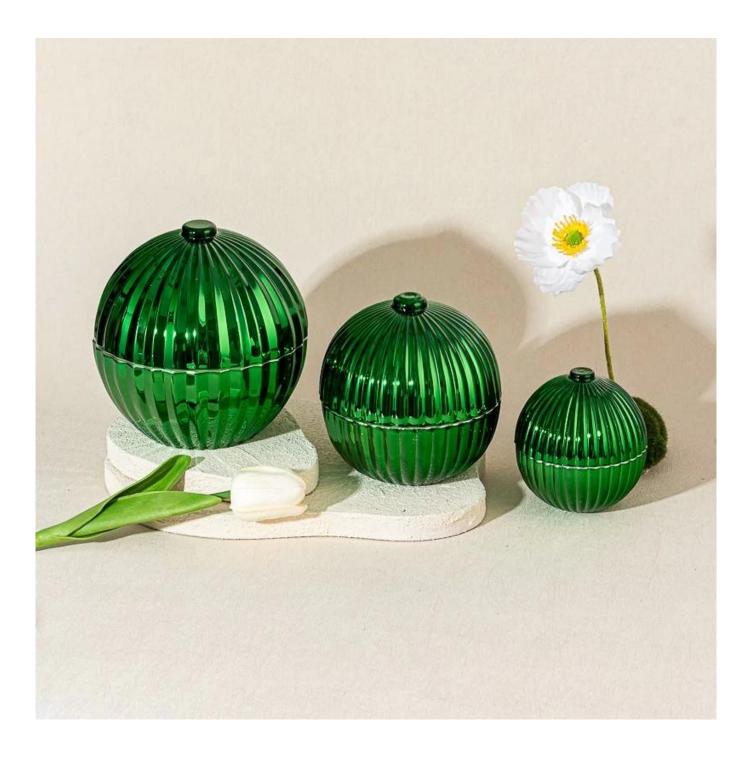

# **Product Description**

Make a bold statement with our green spherical <u>glass candle jar</u>, featuring a unique half-body, half-lid design.

The embossed grain texture adds a touch of handcrafted elegance, while the rich green color brings warmth and vibrance.

Perfect for scented candles, it combines style and function—ideal for festive décor, luxury gifts, or premium candle collections.

**Our Clients** 