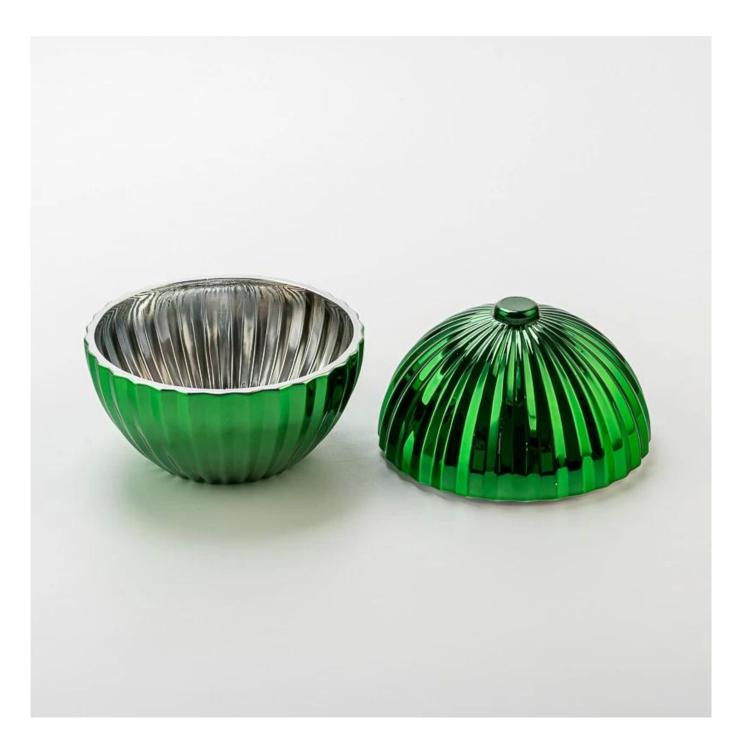

# **Product Description**

Make a bold statement with our green spherical <u>glass candle jar</u>, featuring a unique half-body, half-lid design.

The embossed grain texture adds a touch of handcrafted elegance, while the rich green color brings warmth and vibrance.

Perfect for scented candles, it combines style and function—ideal for festive décor, luxury gifts, or premium candle collections.

**Our Clients** 