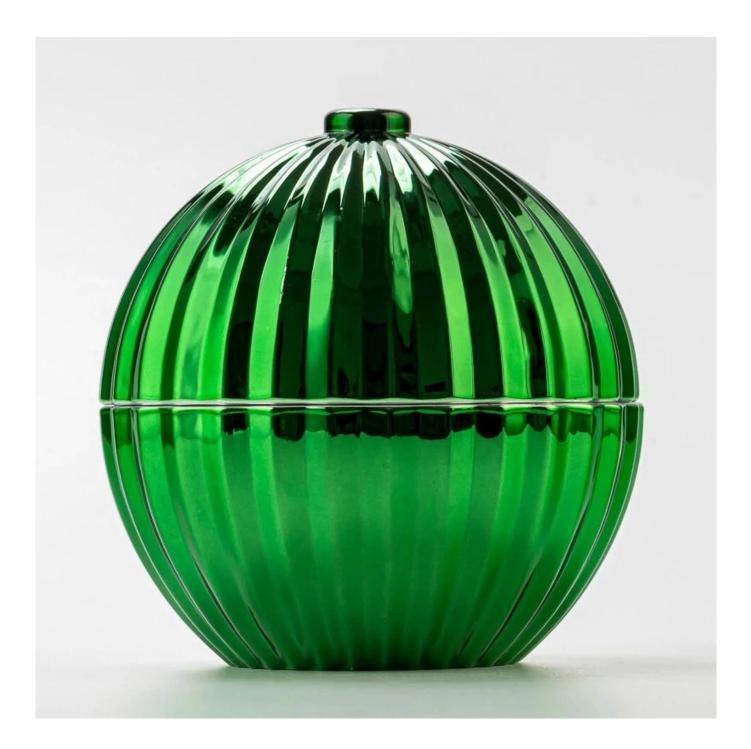

# **Product Description**

Make a bold statement with our green spherical <u>glass candle jar</u>, featuring a unique half-body, half-lid design.

The embossed grain texture adds a touch of handcrafted elegance, while the rich green color brings warmth and vibrance.

Perfect for scented candles, it combines style and function—ideal for festive décor, luxury gifts, or premium candle collections.

**Our Clients** 