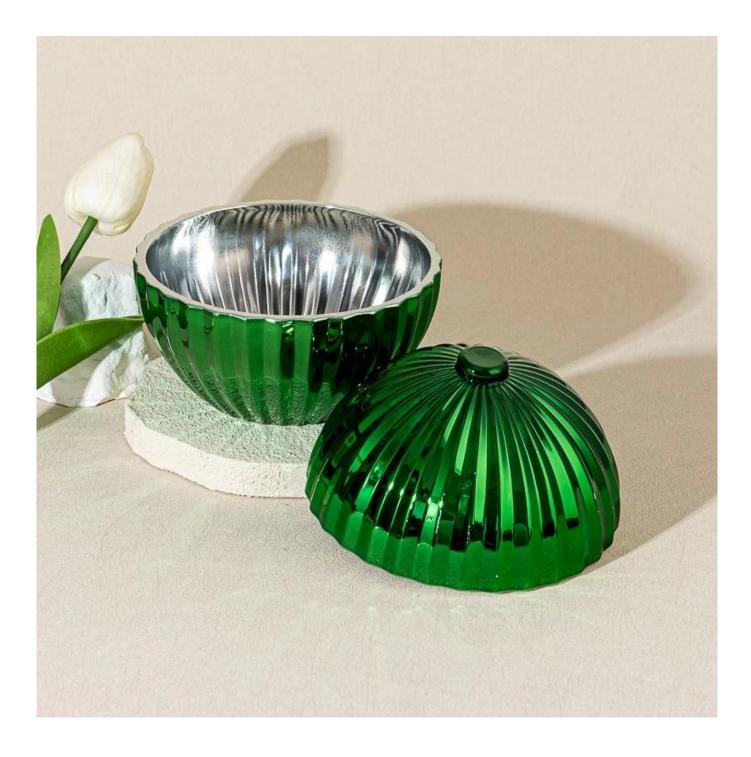

# **Product Description**

Make a bold statement with our green spherical <u>glass candle jar</u>, featuring a unique half-body, half-lid design.

The embossed grain texture adds a touch of handcrafted elegance, while the rich green color brings warmth and vibrance.

Perfect for scented candles, it combines style and function—ideal for festive décor, luxury gifts, or premium candle collections.

**Our Clients** 