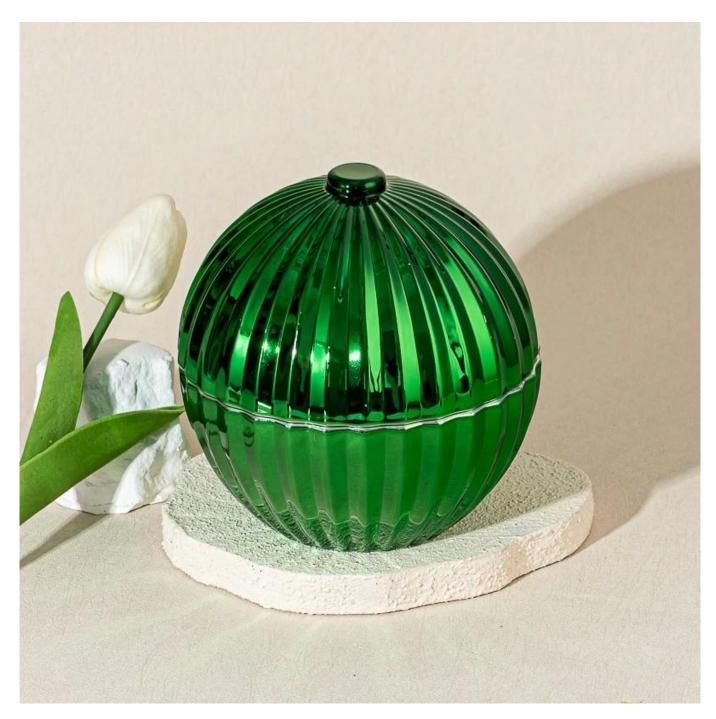

# **Product Description**

Make a bold statement with our green spherical <u>glass candle jar</u>, featuring a unique half-body, half-lid design.

The embossed grain texture adds a touch of handcrafted elegance, while the rich green color brings warmth and vibrance.

Perfect for scented candles, it combines style and function—ideal for festive décor, luxury gifts, or premium candle collections.

**Our Clients** 