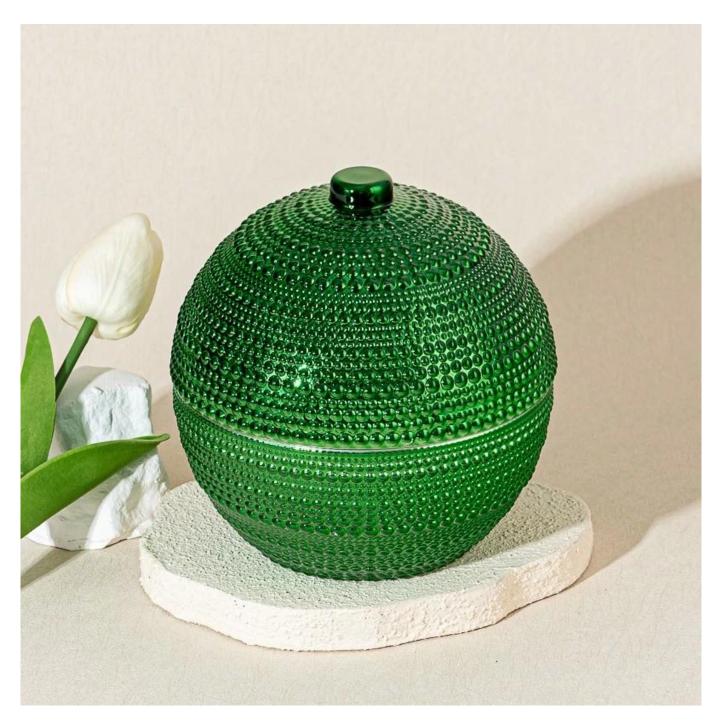

# **Product Description**

Make a bold statement with our green spherical <u>glass candle jar</u>, featuring a unique half-body, half-lid design.

The embossed grain texture adds a touch of handcrafted elegance, while the rich green color brings warmth and vibrance.

Perfect for scented candles, it combines style and function—ideal for festive décor, luxury gifts, or premium candle collections.

**Our Clients** 