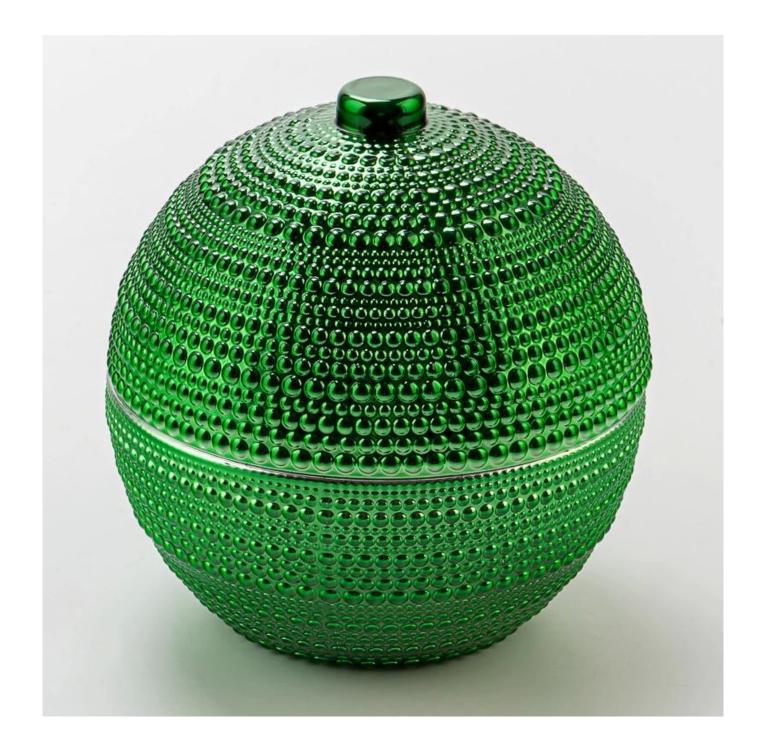

# Luxury Green Embossed Ball Shape Glass Candle Jar with Lid Decorative Candle Holder

Why Choose Sunny Glassware

- Upmost dedication to design, never compression on quality
- Sunny Glassware strictly protect the customers' designs, all the newly designed items from us haven't been copied in three years.
- Product quality is the major focus in Sunny Glassware.Sunny Glassware once demolished 80,000 pcs of glass vessel with barely visible blemish.

# **Product Description**

Make a bold statement with our green spherical <u>glass candle jar</u>, featuring a unique half-body, half-lid design.

The embossed grain texture adds a touch of handcrafted elegance, while the rich green color brings warmth and vibrance.

Perfect for scented candles, it combines style and function—ideal for festive décor, luxury gifts, or premium candle collections.

**Our Clients** 