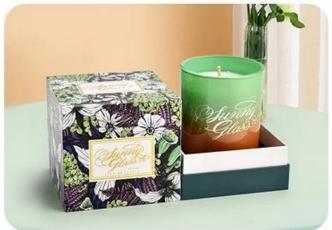

# **Product Description**

Make a bold statement with our green spherical <u>glass candle jar</u>, featuring a unique half-body, half-lid design.

The embossed grain texture adds a touch of handcrafted elegance, while the rich green color brings warmth and vibrance.

Perfect for scented candles, it combines style and function—ideal for festive décor, luxury gifts, or premium candle collections.

**Our Clients** 