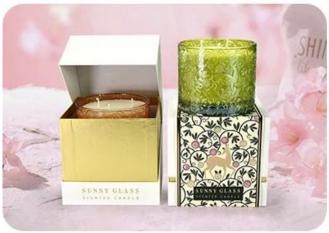

# **Product Description**

Make a bold statement with our green spherical <u>glass candle jar</u>, featuring a unique half-body, half-lid design.

The embossed grain texture adds a touch of handcrafted elegance, while the rich green color brings warmth and vibrance.

Perfect for scented candles, it combines style and function—ideal for festive décor, luxury gifts, or premium candle collections.

**Our Clients** 