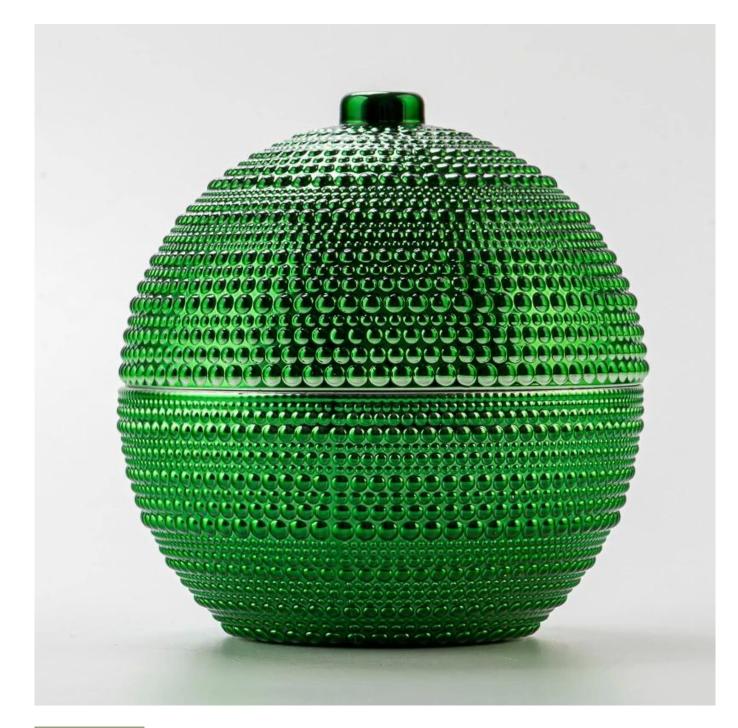

# **Product Description**

Make a bold statement with our green spherical <u>glass candle jar</u>, featuring a unique half-body, half-lid design.

The embossed grain texture adds a touch of handcrafted elegance, while the rich green color brings warmth and vibrance.

Perfect for scented candles, it combines style and function—ideal for festive décor, luxury gifts, or premium candle collections.

**Our Clients** 