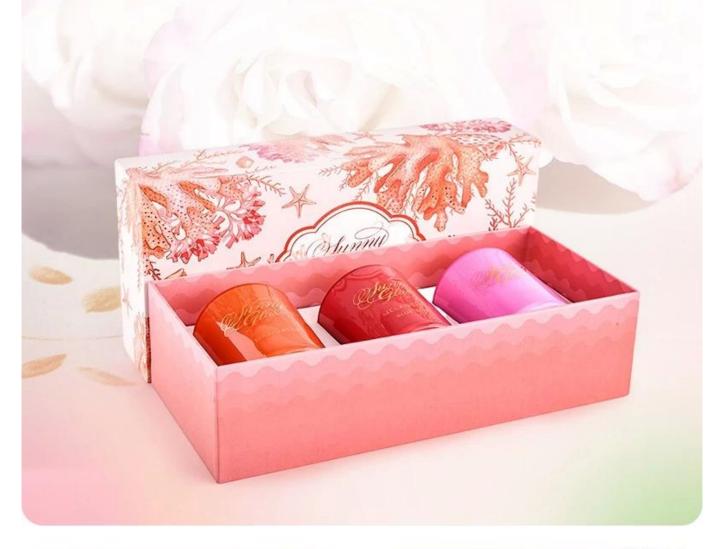

# **Accessories - Candle Holder Box**

# CANDLE HOLDER BOX SIZE, LOGO, COLOR, LINING, SHAPE CAN BE CUSTOMIZED