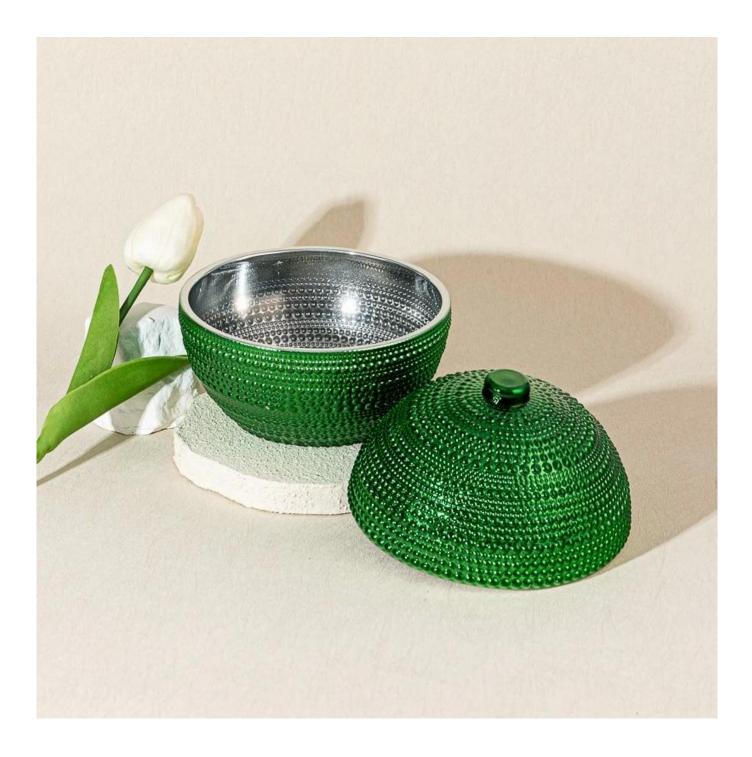

# **Product Description**

Make a bold statement with our green spherical <u>glass candle jar</u>, featuring a unique half-body, half-lid design.

The embossed grain texture adds a touch of handcrafted elegance, while the rich green color brings warmth and vibrance.

Perfect for scented candles, it combines style and function—ideal for festive décor, luxury gifts, or premium candle collections.

**Our Clients** 