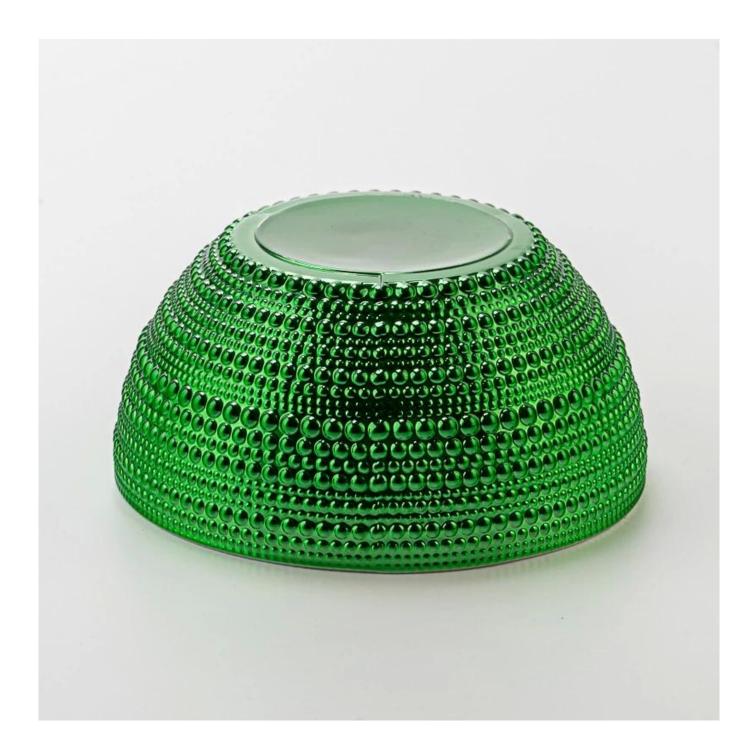

# **Product Description**

Make a bold statement with our green spherical <u>glass candle jar</u>, featuring a unique half-body, half-lid design.

The embossed grain texture adds a touch of handcrafted elegance, while the rich green color brings warmth and vibrance.

Perfect for scented candles, it combines style and function—ideal for festive décor, luxury gifts, or premium candle collections.

**Our Clients** 