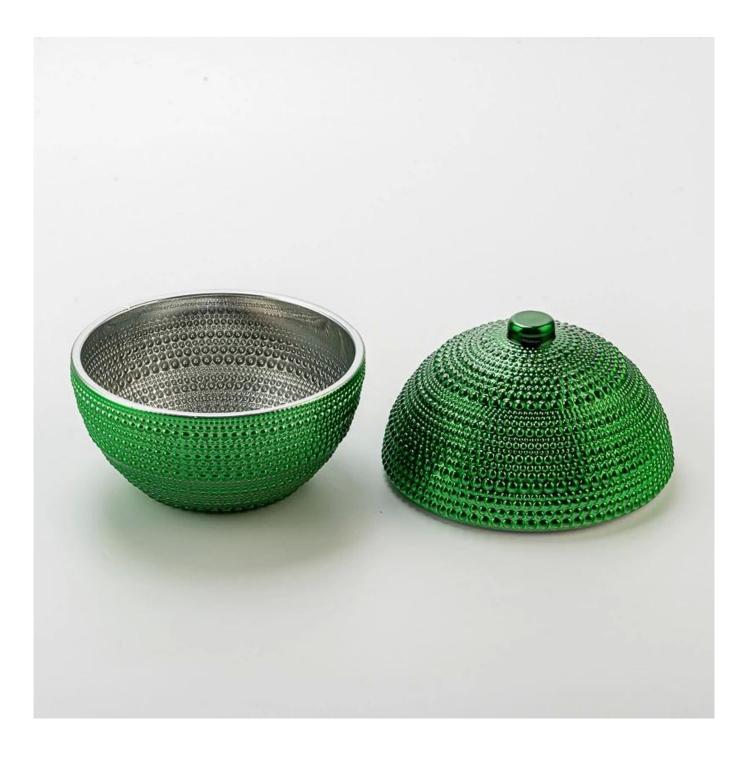

# **Product Description**

Make a bold statement with our green spherical <u>glass candle jar</u>, featuring a unique half-body, half-lid design.

The embossed grain texture adds a touch of handcrafted elegance, while the rich green color brings warmth and vibrance.

Perfect for scented candles, it combines style and function—ideal for festive décor, luxury gifts, or premium candle collections.

**Our Clients** 