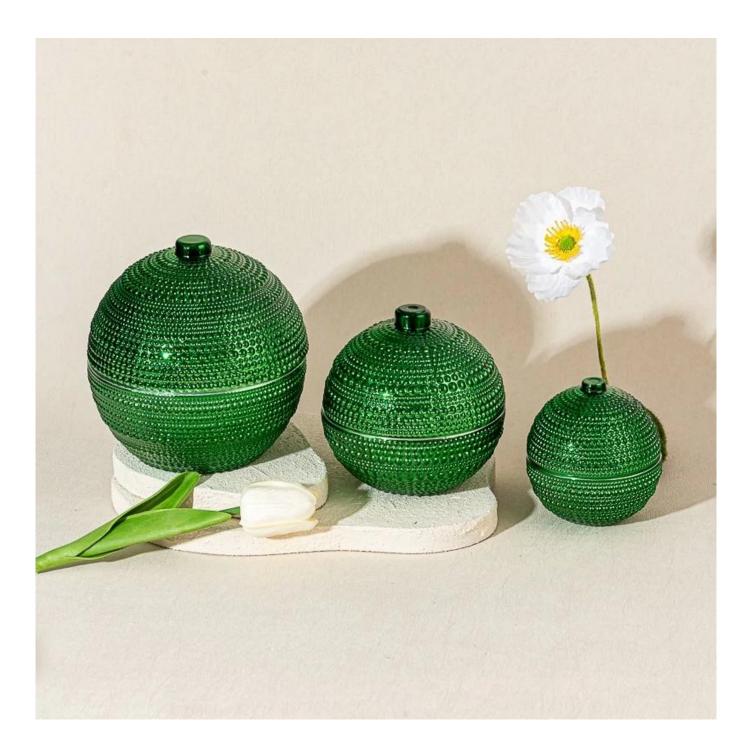

# **Product Description**

Make a bold statement with our green spherical <u>glass candle jar</u>, featuring a unique half-body, half-lid design.

The embossed grain texture adds a touch of handcrafted elegance, while the rich green color brings warmth and vibrance.

Perfect for scented candles, it combines style and function—ideal for festive décor, luxury gifts, or premium candle collections.

**Our Clients** 