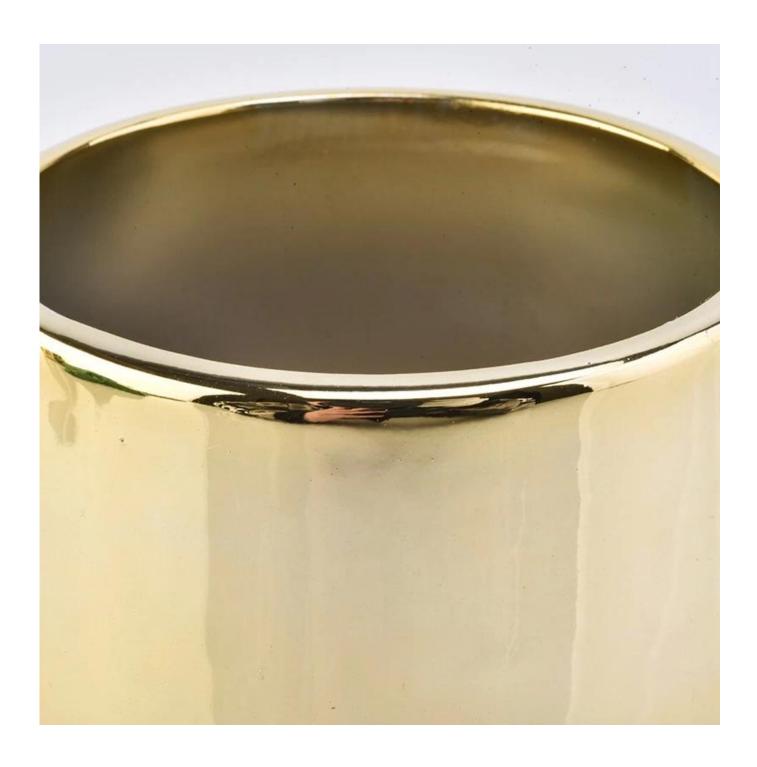

## Luxury Gold electroplated round bottom ceramic candle holder 10oz popular selling home decoration

| Element name     | Luxury Gold electroplated round bottom ceramic candle holder 10oz popular selling home decoration                                                                                                   |
|------------------|-----------------------------------------------------------------------------------------------------------------------------------------------------------------------------------------------------|
| Object number.   | SGGH19011616                                                                                                                                                                                        |
| Cut it           | Top dia: 88mm Bottom dia: 80mm Height: 98mm Weight: 242g Capacity: 400ml Other sizes: 5 ounces / 8 ounces / 10 ounces are also available                                                            |
| Capacity         | 10oz 14oz 16oz etc. It's available                                                                                                                                                                  |
| Sampling time    | 1.5 days if the shape and size of the products exist 2.15 days if you need new shape and size of the products                                                                                       |
| Packaging        | 24pcs / 36pcs / 48pcs regular safety packing and so on For export carton with egg divider                                                                                                           |
| MOQ              | 5000pcs                                                                                                                                                                                             |
| Delivery time    | Within 35 days after the order confirmed                                                                                                                                                            |
| Payment terms    | 30% deposit by T / T in advance, the balance after showing the copy of B / L                                                                                                                        |
| Product features | <ol> <li>High quality and competitive prices</li> <li>Testing FDA, SGS, LFGB etc.</li> <li>Eco Friendly</li> <li>It is widely aimed at Wedding, party, home, bars etc.</li> <li>Handmade</li> </ol> |