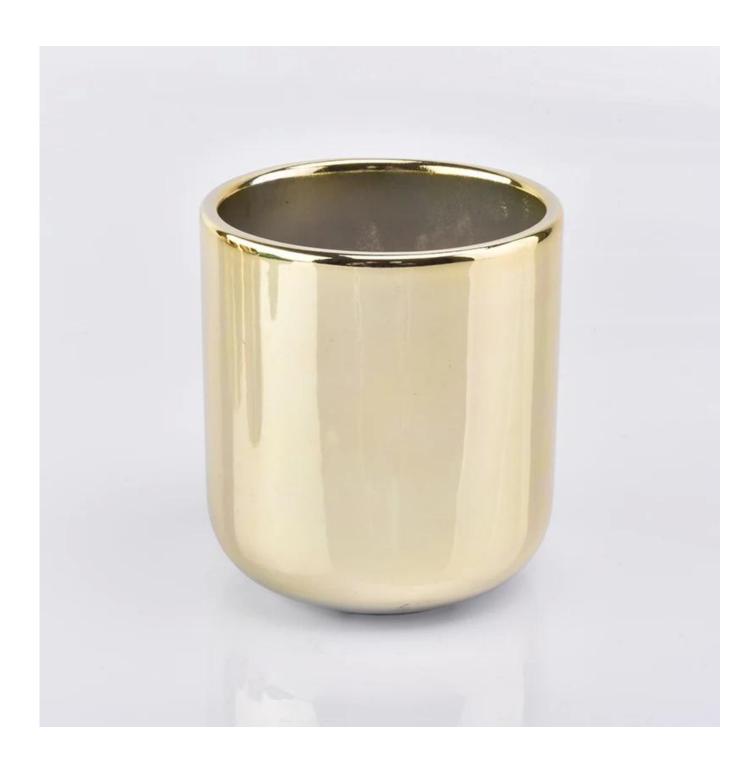

## Luxury Gold electroplated round bottom ceramic candle holder 10oz popular selling home decoration

| Element name     | Luxury Gold electroplated round bottom ceramic candle holder 10oz popular selling home decoration                                                                                                   |
|------------------|-----------------------------------------------------------------------------------------------------------------------------------------------------------------------------------------------------|
| Object number.   | SGGH19011616                                                                                                                                                                                        |
| Cut it           | Top dia: 88mm Bottom dia: 80mm Height: 98mm Weight: 242g Capacity: 400ml Other sizes: 5 ounces / 8 ounces / 10 ounces are also available                                                            |
| Capacity         | 10oz 14oz 16oz etc. It's available                                                                                                                                                                  |
| Sampling time    | 1.5 days if the shape and size of the products exist 2.15 days if you need new shape and size of the products                                                                                       |
| Packaging        | 24pcs / 36pcs / 48pcs regular safety packing and so on For export carton with egg divider                                                                                                           |
| MOQ              | 5000pcs                                                                                                                                                                                             |
| Delivery time    | Within 35 days after the order confirmed                                                                                                                                                            |
| Payment terms    | 30% deposit by T / T in advance, the balance after showing the copy of B / L                                                                                                                        |
| Product features | <ol> <li>High quality and competitive prices</li> <li>Testing FDA, SGS, LFGB etc.</li> <li>Eco Friendly</li> <li>It is widely aimed at Wedding, party, home, bars etc.</li> <li>Handmade</li> </ol> |