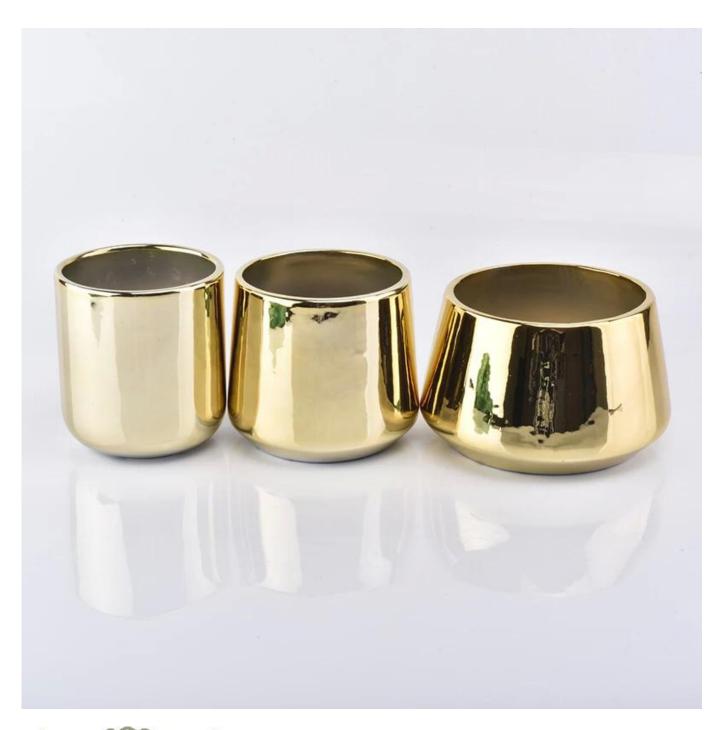

## Luxury Gold electroplated round bottom ceramic candle holder 10oz popular selling home decoration

| Element name     | Luxury Gold electroplated round bottom ceramic candle holder 10oz popular selling home decoration                                                                                                   |
|------------------|-----------------------------------------------------------------------------------------------------------------------------------------------------------------------------------------------------|
| Object number.   | SGGH19011616                                                                                                                                                                                        |
| Cut it           | Top dia: 88mm Bottom dia: 80mm Height: 98mm Weight: 242g Capacity: 400ml Other sizes: 5 ounces / 8 ounces / 10 ounces are also available                                                            |
| Capacity         | 10oz 14oz 16oz etc. It's available                                                                                                                                                                  |
| Sampling time    | 1.5 days if the shape and size of the products exist 2.15 days if you need new shape and size of the products                                                                                       |
| Packaging        | 24pcs / 36pcs / 48pcs regular safety packing and so on For export carton with egg divider                                                                                                           |
| MOQ              | 5000pcs                                                                                                                                                                                             |
| Delivery time    | Within 35 days after the order confirmed                                                                                                                                                            |
| Payment terms    | 30% deposit by T / T in advance, the balance after showing the copy of B / L                                                                                                                        |
| Product features | <ol> <li>High quality and competitive prices</li> <li>Testing FDA, SGS, LFGB etc.</li> <li>Eco Friendly</li> <li>It is widely aimed at Wedding, party, home, bars etc.</li> <li>Handmade</li> </ol> |