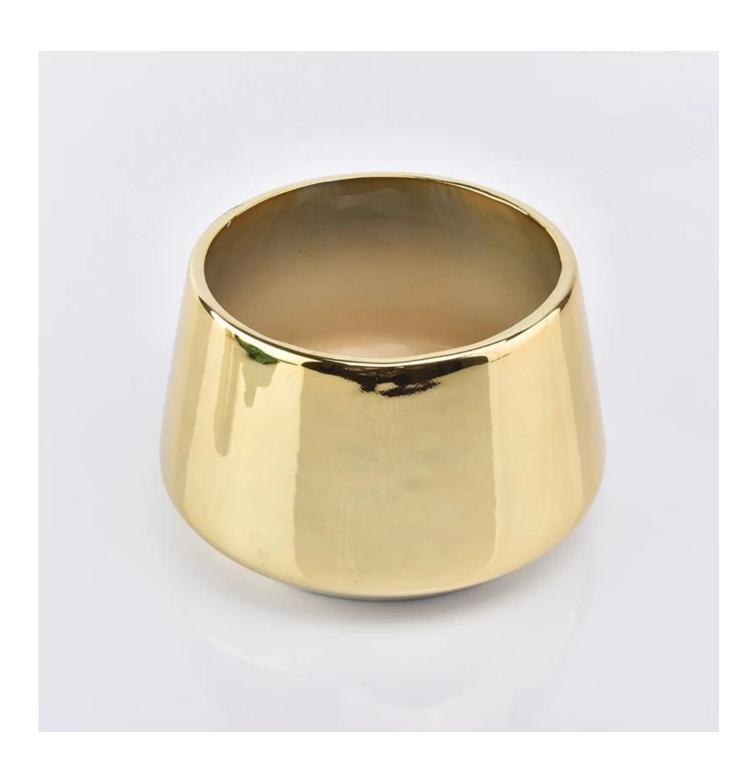

## Luxury Gold electroplated ceramic candle holder 15oz popular selling home decoration

| Element name     | Luxury Gold electroplated ceramic candle holder 15oz popular selling home decoration                                                                      |
|------------------|-----------------------------------------------------------------------------------------------------------------------------------------------------------|
| Object number.   | SGGH19011618                                                                                                                                              |
| Cut it           | Top dia: 92mm Bottom dia: 103mm Height: 93mm Weight: 297g Capacity: 495ml Other sizes: 5 ounces / 8 ounces / 10 ounces are also available                 |
| Capacity         | 10oz 14oz 16oz etc. lt's available                                                                                                                        |
| Sampling time    | 1.5 days if the shape and size of the products exist 2.15 days if you need new shape and size of the products                                             |
| Packaging        | 24pcs / 36pcs / 48pcs regular safety packing and so on For export carton with egg divider                                                                 |
| MOQ              | 5000pcs                                                                                                                                                   |
| Delivery time    | Within 35 days after the order confirmed                                                                                                                  |
| Payment terms    | 30% deposit by T / T in advance, the balance after showing the copy of B / L                                                                              |
| Product features | 1. High quality and competitive prices 2. Testing FDA, SGS, LFGB etc. 3.Eco Friendly 4. It is widely aimed at Wedding, party, home, bars etc. 5. Handmade |