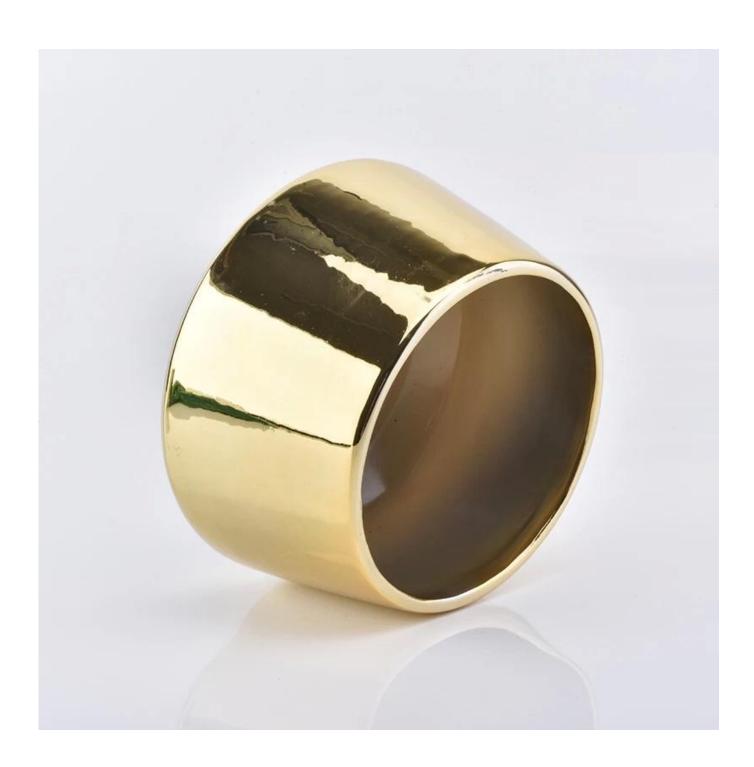

## Luxury Gold electroplated ceramic candle holder 15oz popular selling home decoration

| Element name     | Luxury Gold electroplated ceramic candle holder 15oz popular selling home decoration                                                                      |
|------------------|-----------------------------------------------------------------------------------------------------------------------------------------------------------|
| Object number.   | SGGH19011618                                                                                                                                              |
| Cut it           | Top dia: 92mm Bottom dia: 103mm Height: 93mm Weight: 297g Capacity: 495ml Other sizes: 5 ounces / 8 ounces / 10 ounces are also available                 |
| Capacity         | 10oz 14oz 16oz etc. lt's available                                                                                                                        |
| Sampling time    | 1.5 days if the shape and size of the products exist 2.15 days if you need new shape and size of the products                                             |
| Packaging        | 24pcs / 36pcs / 48pcs regular safety packing and so on For export carton with egg divider                                                                 |
| MOQ              | 5000pcs                                                                                                                                                   |
| Delivery time    | Within 35 days after the order confirmed                                                                                                                  |
| Payment terms    | 30% deposit by T / T in advance, the balance after showing the copy of B / L                                                                              |
| Product features | 1. High quality and competitive prices 2. Testing FDA, SGS, LFGB etc. 3.Eco Friendly 4. It is widely aimed at Wedding, party, home, bars etc. 5. Handmade |