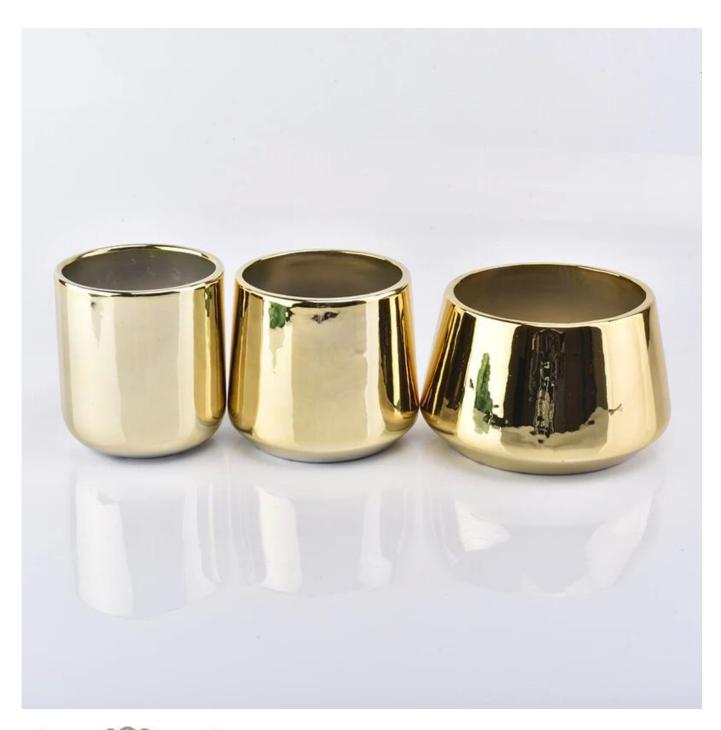

## Luxury Gold electroplated ceramic candle holder 15oz popular selling home decoration

| Element name     | Luxury Gold electroplated ceramic candle holder 15oz popular selling home decoration                                                                      |
|------------------|-----------------------------------------------------------------------------------------------------------------------------------------------------------|
| Object number.   | SGGH19011618                                                                                                                                              |
| Cut it           | Top dia: 92mm Bottom dia: 103mm Height: 93mm Weight: 297g Capacity: 495ml Other sizes: 5 ounces / 8 ounces / 10 ounces are also available                 |
| Capacity         | 10oz 14oz 16oz etc. lt's available                                                                                                                        |
| Sampling time    | 1.5 days if the shape and size of the products exist 2.15 days if you need new shape and size of the products                                             |
| Packaging        | 24pcs / 36pcs / 48pcs regular safety packing and so on For export carton with egg divider                                                                 |
| MOQ              | 5000pcs                                                                                                                                                   |
| Delivery time    | Within 35 days after the order confirmed                                                                                                                  |
| Payment terms    | 30% deposit by T / T in advance, the balance after showing the copy of B / L                                                                              |
| Product features | 1. High quality and competitive prices 2. Testing FDA, SGS, LFGB etc. 3.Eco Friendly 4. It is widely aimed at Wedding, party, home, bars etc. 5. Handmade |