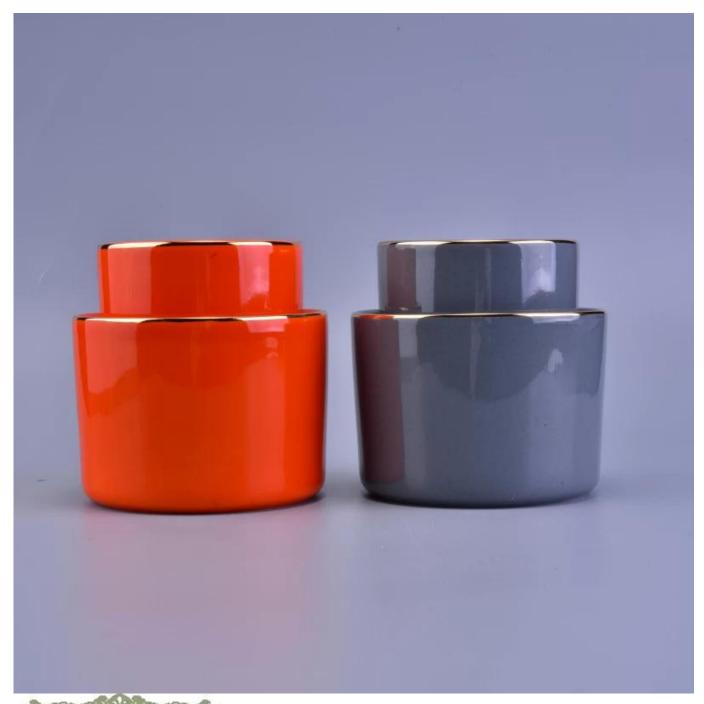

### **Luxury Gold Rim Ceramic Candle Holders**

| Item Name       | Luxury Gold Rim Ceramic Candle Holders                                                                                                                       |
|-----------------|--------------------------------------------------------------------------------------------------------------------------------------------------------------|
| Item No.        | SGSN16121609-1                                                                                                                                               |
| Size            | Top dia:86mm Bottom dia:80mm Height:100mm Weight:320 g Capacity:370ml About 8~9 OZ wax                                                                       |
| Brand name      | Sunny Glassware                                                                                                                                              |
| Sample time     | <ol> <li>5 days to exist in the shape and size of the products</li> <li>15 days if you need new shape and size of products</li> </ol>                        |
| Packing         | Security packaging normal 24pcs / 36pcs / 48pcs per carton etc. export with egg divider                                                                      |
| Moq             | 5,000pcs                                                                                                                                                     |
| Delivery time   | Within 35 days after order confirmed                                                                                                                         |
| Payment terms   | 30% deposit by T / T in advance, the balance after showing the copy of B / L $$                                                                              |
| Product Feature | 1. High quality and competitive prices 2. Meet FDA, SGS, LFGB test etc. 3. Eco-friendly 4. Widely applies to wedding, party, house, bar etc. 5. Machine made |