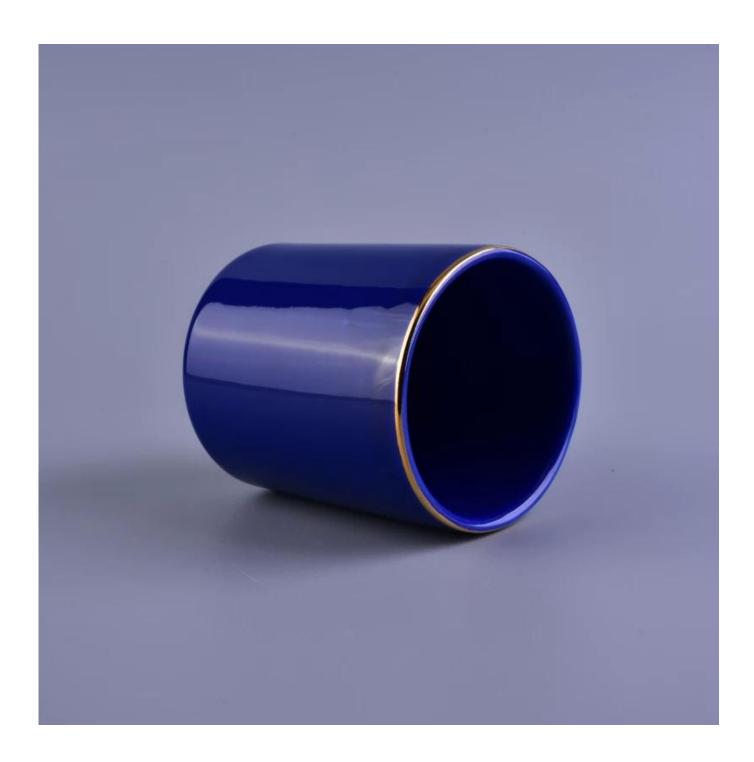

### **Luxury Gold Rim Ceramic Candle Holders**

| Item Name       | Luxury Gold Rim Ceramic Candle Holders                                                                                                                       |
|-----------------|--------------------------------------------------------------------------------------------------------------------------------------------------------------|
| Item No.        | SGSN16121609-1                                                                                                                                               |
| Size            | Top dia:86mm Bottom dia:80mm Height:100mm Weight:320 g Capacity:370ml About 8~9 OZ wax                                                                       |
| Brand name      | Sunny Glassware                                                                                                                                              |
| Sample time     | <ol> <li>5 days to exist in the shape and size of the products</li> <li>15 days if you need new shape and size of products</li> </ol>                        |
| Packing         | Security packaging normal 24pcs / 36pcs / 48pcs per carton etc. export with egg divider                                                                      |
| Moq             | 5,000pcs                                                                                                                                                     |
| Delivery time   | Within 35 days after order confirmed                                                                                                                         |
| Payment terms   | 30% deposit by T / T in advance, the balance after showing the copy of B / L $$                                                                              |
| Product Feature | 1. High quality and competitive prices 2. Meet FDA, SGS, LFGB test etc. 3. Eco-friendly 4. Widely applies to wedding, party, house, bar etc. 5. Machine made |