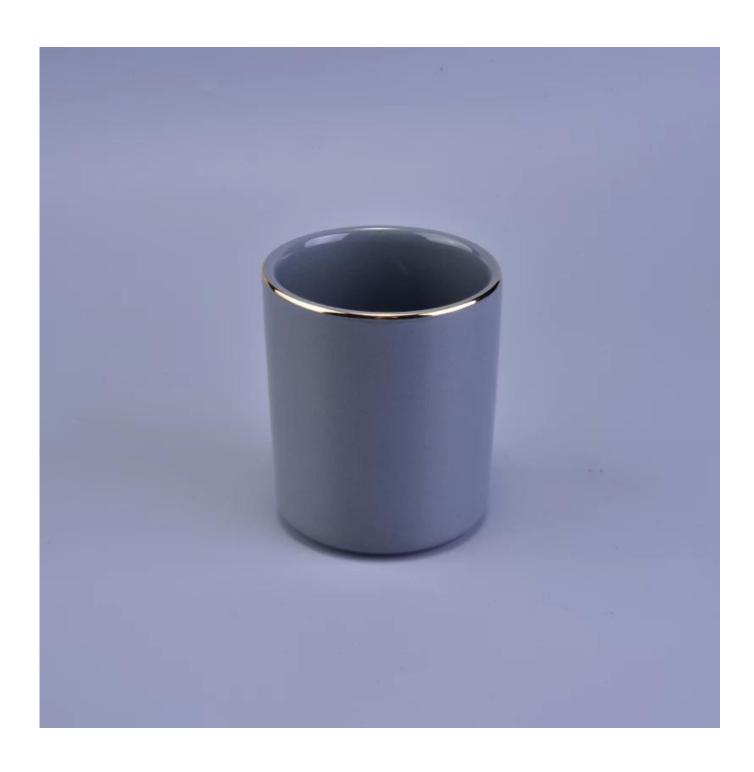

### **Luxury Gold Rim Ceramic Candle Holders**

| Item Name       | Luxury Gold Rim Ceramic Candle Holders                                                                                                                       |
|-----------------|--------------------------------------------------------------------------------------------------------------------------------------------------------------|
| Item No.        | SGSN16121609-1                                                                                                                                               |
| Size            | Top dia:86mm Bottom dia:80mm Height:100mm Weight:320 g Capacity:370ml About 8~9 OZ wax                                                                       |
| Brand name      | Sunny Glassware                                                                                                                                              |
| Sample time     | <ol> <li>5 days to exist in the shape and size of the products</li> <li>15 days if you need new shape and size of products</li> </ol>                        |
| Packing         | Security packaging normal 24pcs / 36pcs / 48pcs per carton etc. export with egg divider                                                                      |
| Moq             | 5,000pcs                                                                                                                                                     |
| Delivery time   | Within 35 days after order confirmed                                                                                                                         |
| Payment terms   | 30% deposit by T / T in advance, the balance after showing the copy of B / L $$                                                                              |
| Product Feature | 1. High quality and competitive prices 2. Meet FDA, SGS, LFGB test etc. 3. Eco-friendly 4. Widely applies to wedding, party, house, bar etc. 5. Machine made |