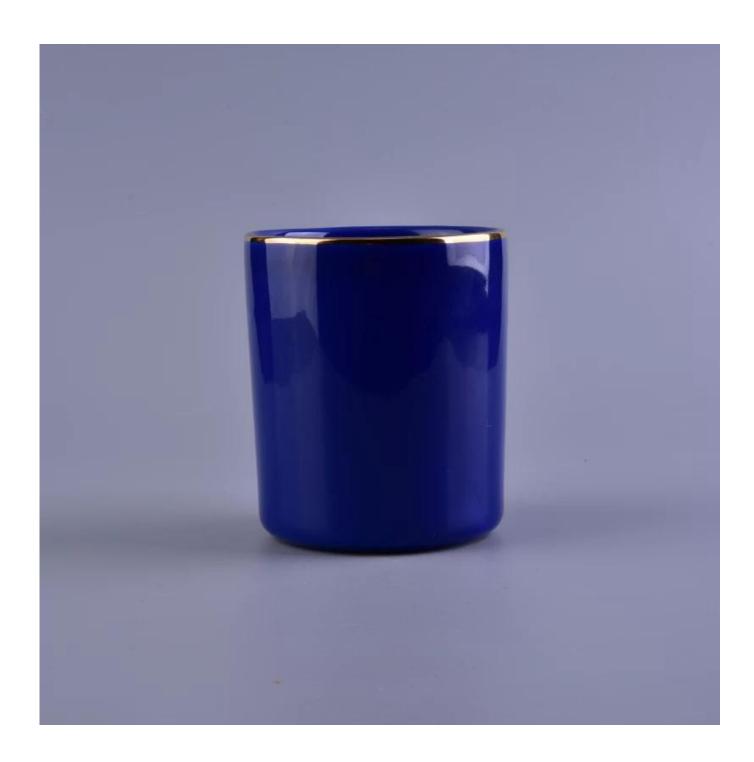

### **Luxury Gold Rim Ceramic Candle Holders**

| Item Name       | Luxury Gold Rim Ceramic Candle Holders                                                                                                                       |
|-----------------|--------------------------------------------------------------------------------------------------------------------------------------------------------------|
| Item No.        | SGSN16121609-1                                                                                                                                               |
| Size            | Top dia:86mm Bottom dia:80mm Height:100mm Weight:320 g Capacity:370ml About 8~9 OZ wax                                                                       |
| Brand name      | Sunny Glassware                                                                                                                                              |
| Sample time     | <ol> <li>5 days to exist in the shape and size of the products</li> <li>15 days if you need new shape and size of products</li> </ol>                        |
| Packing         | Security packaging normal 24pcs / 36pcs / 48pcs per carton etc. export with egg divider                                                                      |
| Moq             | 5,000pcs                                                                                                                                                     |
| Delivery time   | Within 35 days after order confirmed                                                                                                                         |
| Payment terms   | 30% deposit by T / T in advance, the balance after showing the copy of B / L $$                                                                              |
| Product Feature | 1. High quality and competitive prices 2. Meet FDA, SGS, LFGB test etc. 3. Eco-friendly 4. Widely applies to wedding, party, house, bar etc. 5. Machine made |