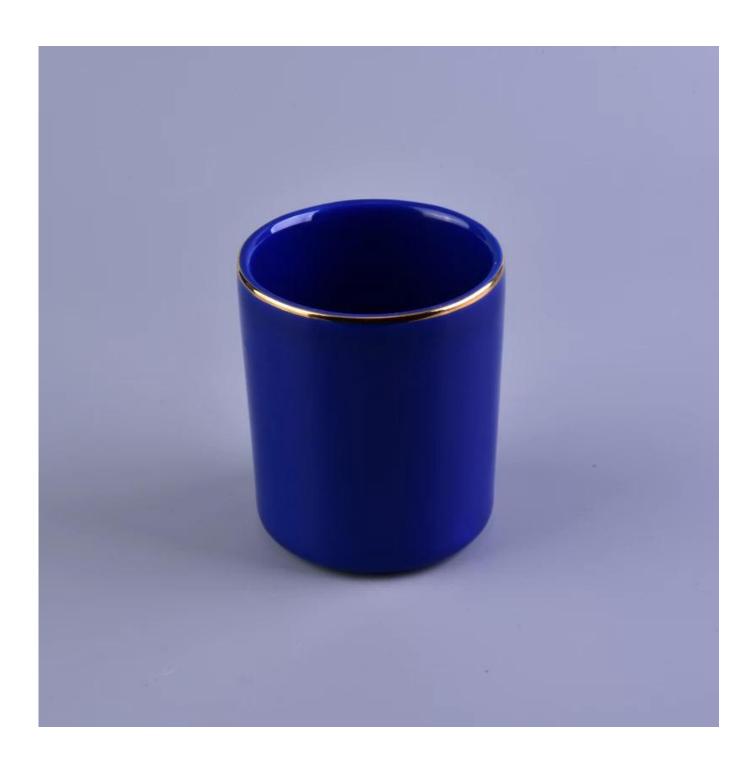

### **Luxury Gold Rim Ceramic Candle Holders**

| Item Name       | Luxury Gold Rim Ceramic Candle Holders                                                                                                                       |
|-----------------|--------------------------------------------------------------------------------------------------------------------------------------------------------------|
| Item No.        | SGSN16121609-1                                                                                                                                               |
| Size            | Top dia:86mm Bottom dia:80mm Height:100mm Weight:320 g Capacity:370ml About 8~9 OZ wax                                                                       |
| Brand name      | Sunny Glassware                                                                                                                                              |
| Sample time     | <ol> <li>5 days to exist in the shape and size of the products</li> <li>15 days if you need new shape and size of products</li> </ol>                        |
| Packing         | Security packaging normal 24pcs / 36pcs / 48pcs per carton etc. export with egg divider                                                                      |
| Moq             | 5,000pcs                                                                                                                                                     |
| Delivery time   | Within 35 days after order confirmed                                                                                                                         |
| Payment terms   | 30% deposit by T / T in advance, the balance after showing the copy of B / L $$                                                                              |
| Product Feature | 1. High quality and competitive prices 2. Meet FDA, SGS, LFGB test etc. 3. Eco-friendly 4. Widely applies to wedding, party, house, bar etc. 5. Machine made |