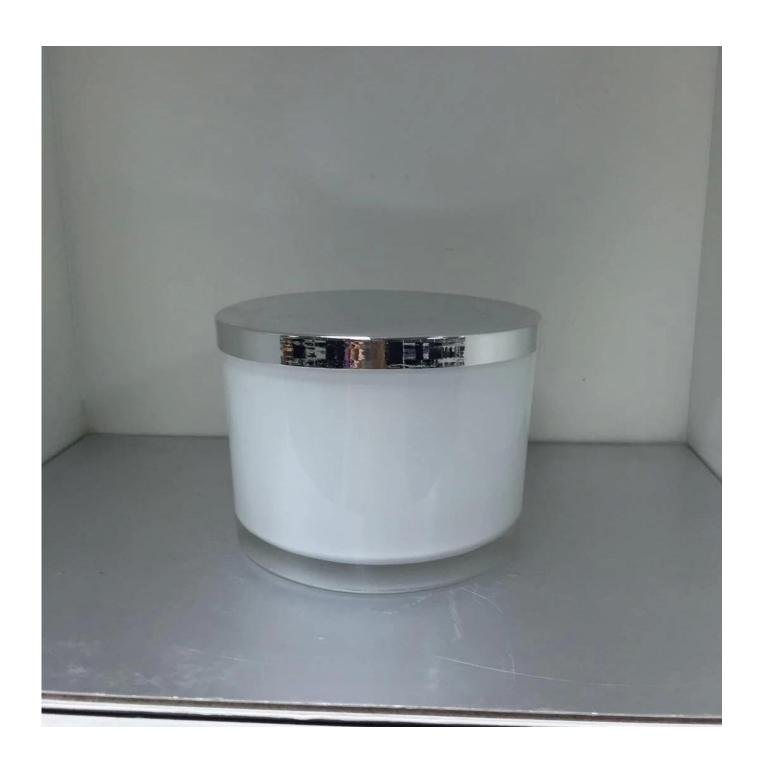

## **Hot-spot glass candle container**

| Product Details  |                                                                           |
|------------------|---------------------------------------------------------------------------|
|                  |                                                                           |
| material         | High white glass                                                          |
| craft            | Mechanism glass candlestick                                               |
| sampling time    | 1. If there is a glass shape and size, it is 5 days                       |
|                  | 2. 15 days if you need new shapes and sizes glass                         |
| filler           | General packing, inner box 4, 48 pieces frame                             |
| Product capacity | 500,000 to 1,000,000 pieces per month                                     |
| delivery time    | Within 35 days of sampling and ordering confirm                           |
| payment terms    | T/T advance 30% deposit and balance Copy of bill of lading                |
| delivery         | By sea, air, courier and shipping agency accept                           |
| Product Features | 1. Home decoration glass candle cans come from high quality               |
|                  | 2. Applicable to hotels, families and so on.                              |
|                  | 3. Meet ASTM test                                                         |
|                  |                                                                           |
|                  | 1. The choice of various designs and sizes                                |
|                  | 2 any painting, cooling, electroplating, laser model Machining tool       |
| For your choice  | 3 special packaging such as shrink film, color gift box, white Gift boxes |
|                  | We are the exclusive employee of quality control                          |
|                  | We have a professional workshop and warehouse Ensure delivery time        |
|                  |                                                                           |