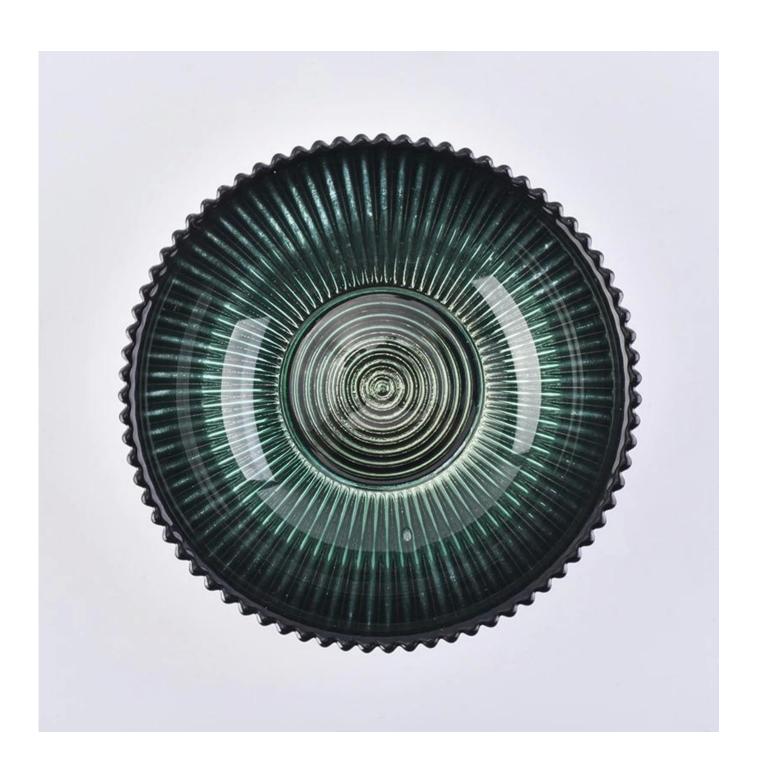

## Newly designed ceramic candelabra with support

| Element name     | Ceramic candle holder with unique blue triangular support                                                                                                                                                   |
|------------------|-------------------------------------------------------------------------------------------------------------------------------------------------------------------------------------------------------------|
| Item number      | SGLYP18090307                                                                                                                                                                                               |
| Cut it           | Article number: SGGH19011627 Upper diameter: 125mm Lower diameter: 55mm Height: 45mm Weight: 207g Capacity: 235ml                                                                                           |
| Capacity         | 6oz, 8oz, 10oz, 12oz, 14oz etc. are also available                                                                                                                                                          |
| Sampling time    | 1.5 days if the shape and size of the products exist 2.15 days if you need new shape and size of the products                                                                                               |
| package          | 24pcs / 36pcs / 48pcs security regular packing and so on. For export carton with egg divider                                                                                                                |
| MOQ              | 5000pcs                                                                                                                                                                                                     |
| Delivery time    | Within 35 days after the order confirmed                                                                                                                                                                    |
| Payment terms    | 30% deposit by T / T in advance, the balance after showing the copy of B / L                                                                                                                                |
| Product features | <ol> <li>High quality and competitive prices</li> <li>Test of FDA, SGS, LFGB etc.</li> <li>Eco friendly</li> <li>It is widely aimed at weddings, parties, home, bars, etc.</li> <li>machine made</li> </ol> |