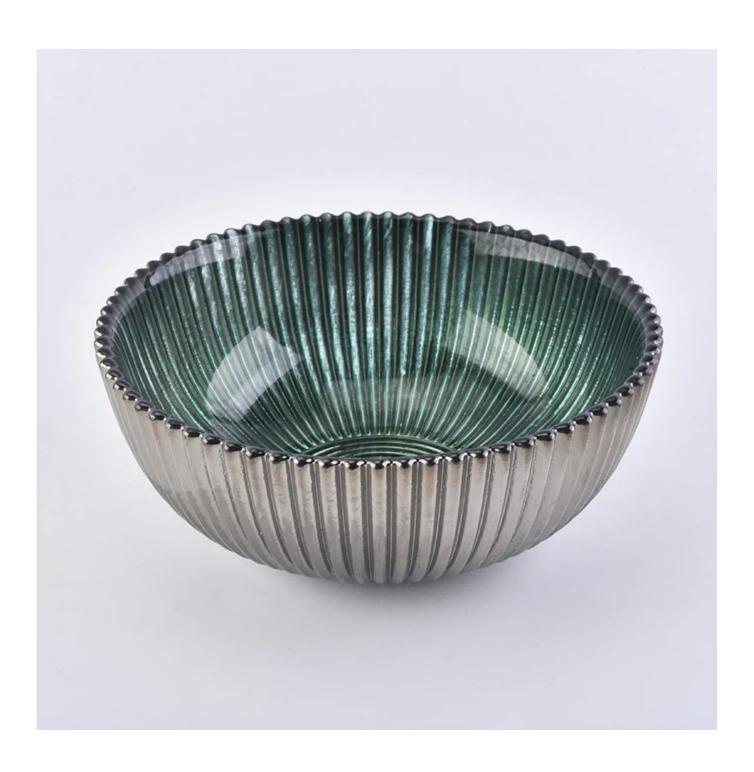

## Newly designed ceramic candelabra with support

| Element name     | Ceramic candle holder with unique blue triangular support                                                                                                                                                   |
|------------------|-------------------------------------------------------------------------------------------------------------------------------------------------------------------------------------------------------------|
| Item number      | SGLYP18090307                                                                                                                                                                                               |
| Cut it           | Article number: SGGH19011627 Upper diameter: 125mm Lower diameter: 55mm Height: 45mm Weight: 207g Capacity: 235ml                                                                                           |
| Capacity         | 6oz, 8oz, 10oz, 12oz, 14oz etc. are also available                                                                                                                                                          |
| Sampling time    | 1.5 days if the shape and size of the products exist 2.15 days if you need new shape and size of the products                                                                                               |
| package          | 24pcs / 36pcs / 48pcs security regular packing and so on. For export carton with egg divider                                                                                                                |
| MOQ              | 5000pcs                                                                                                                                                                                                     |
| Delivery time    | Within 35 days after the order confirmed                                                                                                                                                                    |
| Payment terms    | 30% deposit by T / T in advance, the balance after showing the copy of B / L                                                                                                                                |
| Product features | <ol> <li>High quality and competitive prices</li> <li>Test of FDA, SGS, LFGB etc.</li> <li>Eco friendly</li> <li>It is widely aimed at weddings, parties, home, bars, etc.</li> <li>machine made</li> </ol> |