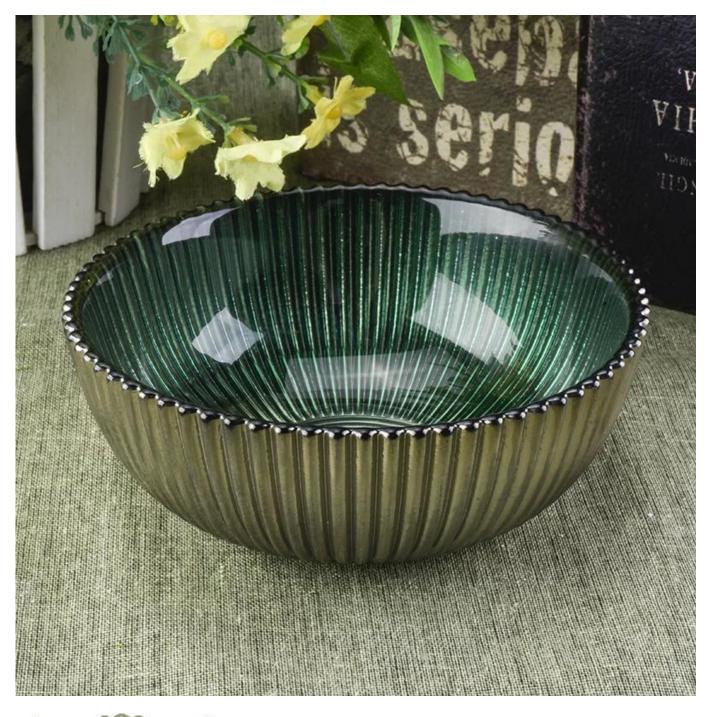

## Newly designed ceramic candelabra with support

| Element name     | Ceramic candle holder with unique blue triangular support                                                                                                                                                   |
|------------------|-------------------------------------------------------------------------------------------------------------------------------------------------------------------------------------------------------------|
| Item number      | SGLYP18090307                                                                                                                                                                                               |
| Cut it           | Article number: SGGH19011627 Upper diameter: 125mm Lower diameter: 55mm Height: 45mm Weight: 207g Capacity: 235ml                                                                                           |
| Capacity         | 6oz, 8oz, 10oz, 12oz, 14oz etc. are also available                                                                                                                                                          |
| Sampling time    | 1.5 days if the shape and size of the products exist 2.15 days if you need new shape and size of the products                                                                                               |
| package          | 24pcs / 36pcs / 48pcs security regular packing and so on. For export carton with egg divider                                                                                                                |
| MOQ              | 5000pcs                                                                                                                                                                                                     |
| Delivery time    | Within 35 days after the order confirmed                                                                                                                                                                    |
| Payment terms    | 30% deposit by T / T in advance, the balance after showing the copy of B / L                                                                                                                                |
| Product features | <ol> <li>High quality and competitive prices</li> <li>Test of FDA, SGS, LFGB etc.</li> <li>Eco friendly</li> <li>It is widely aimed at weddings, parties, home, bars, etc.</li> <li>machine made</li> </ol> |