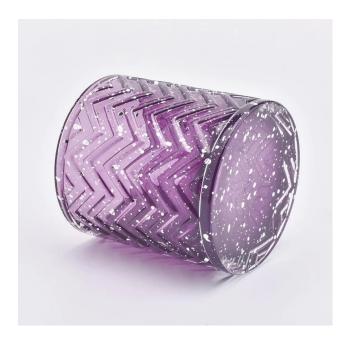

# The characteristics of this candle jar

- 1. Fashion and hot shape
- 2. Popular colors

3. Environmental protection & & recycling

Why choose Sunny Candle holder

#### Flexible size design grow your market rapidly

Custom designs and different sizes available

With our strong support, our customers are growing rapidly, from small labs to industry leaders.

- Top dia:98mm Bottom dia: 98mm
- Height: 105mm
- Weight:605g Capacity: 515ml