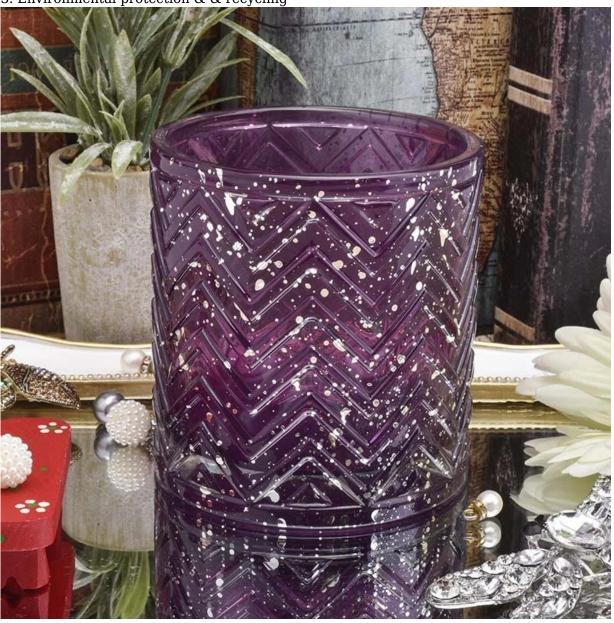

# The characteristics of this candle jar

- 1. Fashion and hot shape
- 2. Popular colors

3. Environmental protection & & recycling

Why choose Sunny Candle holder

#### Flexible size design grow your market rapidly

Custom designs and different sizes available

With our strong support, our customers are growing rapidly, from small labs to industry leaders.

- Top dia:98mm Bottom dia: 98mm
- Height: 105mm
- Weight:605g Capacity: 515ml