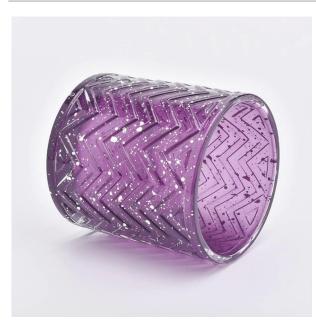

# The characteristics of this candle jar

- 1. Fashion and hot shape
- 2. Popular colors

3. Environmental protection & & recycling

Why choose Sunny Candle holder

#### Flexible size design grow your market rapidly

Custom designs and different sizes available

With our strong support, our customers are growing rapidly, from small labs to industry leaders.

- Top dia:98mm Bottom dia: 98mm
- Height: 105mm
- Weight:605g Capacity: 515ml