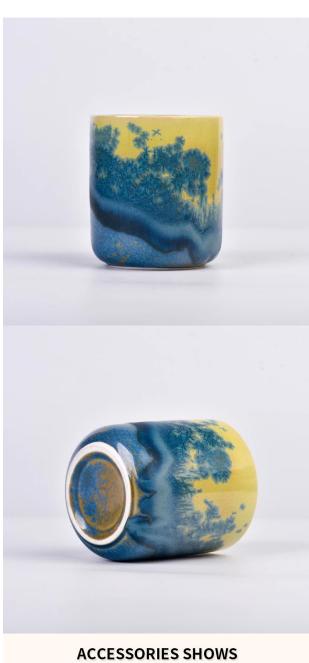

### **Great advantage**

. 80% of the providers of American perfume brands

.Aql Plus 6 rigorous strict qc test standards

The design of flexible sizes can be quickly expanded Your market

Top Dia.: 73mm Height: 81mm. Capacity: 230ml. Weight: 193g