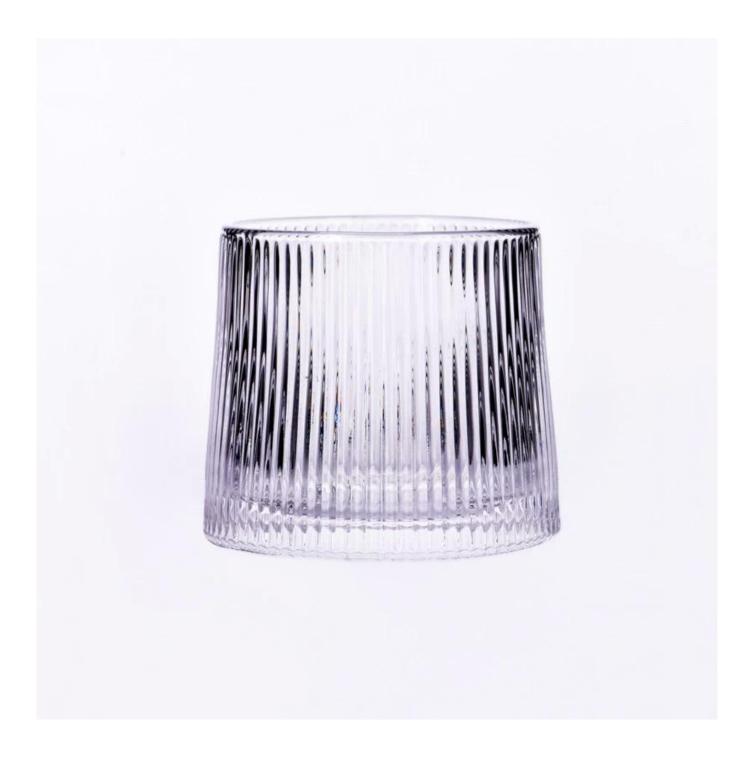

br>* OEM/ODM orders welcome     | * Ensure qualified mass products<br>* Flexible custom design supports                                            |
| 5. <u>Design</u>       | * Strong design team<br>* 15 new items release monthly        | * Unique design<br>*<br>Improve your market competitive power                                                    |
| 6. <u>Capacity</u>     |                                                               | * To meet your mass orders<br>* Shorten the delivery lead time                                                   |
| 7. <u>Logistics</u>    | We have our own                                               | * Seamless communication<br>* Avoid too many contact points<br>* Streamline management<br>* Save cost indirectly |

### **Product Pictures**













# MAIN PRODUCTS



### **Quality Control**

# Sunny Glassware follow ANSI/ASQ Z1.4-2008 Quality Control System strictly as following to prevent defective candle holders before delivery.

### \* 4 rounds inspection procedure

- (1). Inspect all raw materials before producing.
- (2). Check the mass produced sample comparing to client's signed sample.
- (3). Inspect semi-products during production
- (4). Check the finish products and the package before and after sending the warehouse.

### \* 6 main check points

- (1). Workmanship appearance
- (2). Quantity
- (3). Style, material, color
- (3). Packing & Loading
- (4). Marking/Label

## (5). Data measurement/function/field test

(6). Made by skilled workers



## Packaging

# PACKING

We have Normal packing, PVC box Window box,carton bo