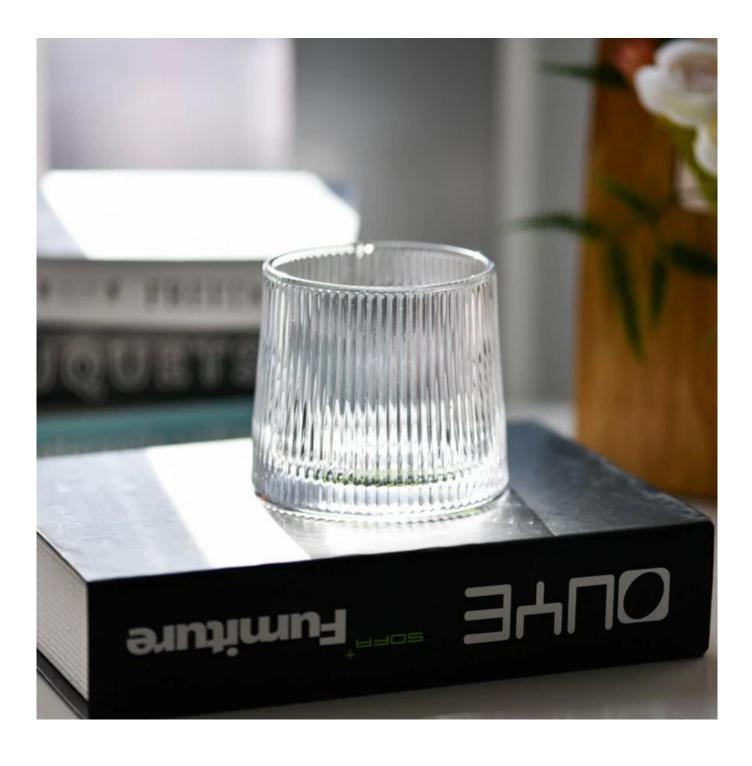

s<br>* OEM/ODM orders welcome     | * Ensure qualified mass products<br>* Flexible custom design supports                                            |
| 5. <u>Design</u>       | * Strong design team<br>* 15 new items release monthly        | * Unique design<br>*<br>Improve your market competitive power                                                    |
| 6. <u>Capacity</u>     |                                                               | * To meet your mass orders<br>* Shorten the delivery lead time                                                   |
| 7. <u>Logistics</u>    | We have our own                                               | * Seamless communication<br>* Avoid too many contact points<br>* Streamline management<br>* Save cost indirectly |

### **Product Pictures**













# MAIN PRODUCTS



### **Quality Control**

# Sunny Glassware follow ANSI/ASQ Z1.4-2008 Quality Control System strictly as following to prevent defective candle holders before delivery.

### \* 4 rounds inspection procedure

- (1). Inspect all raw materials before producing.
- (2). Check the mass produced sample comparing to client's signed sample.
- (3). Inspect semi-products during production
- (4). Check the finish products and the package before and after sending the warehouse.

### \* 6 main check points

- (1). Workmanship appearance
- (2). Quantity
- (3). Style, material, color
- (3). Packing & Loading
- (4). Marking/Label

## (5). Data measurement/function/field test

(6). Made by skilled workers



## Packaging

# PACKING

We have Normal packing, PVC box Window box,carton