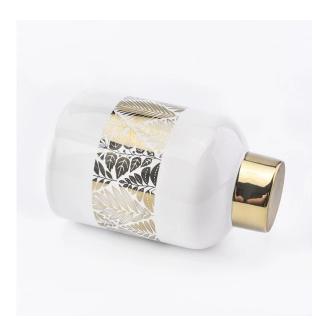

#### Flexible size design can quickly expand your market

Top Dia:81.5mm Bottom Dia:43.5mm Height:127mm Weght:323g Capacity:400ml (it can hold 10~11oz wax)

2oz, 4oz, 6oz, 8oz, 10oz, etc are accepted

We turn your ideas into creative fragrance products and sell them in the local market.