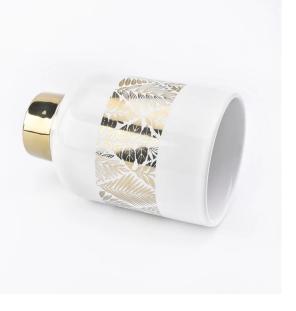

#### Flexible size design can quickly expand your market

Top Dia:81.5mm Bottom Dia:43.5mm Height:127mm Weght:323g Capacity:400ml (it can hold 10~11oz wax)

2oz, 4oz, 6oz, 8oz, 10oz, etc are accepted

We turn your ideas into creative fragrance products and sell them in the local market.