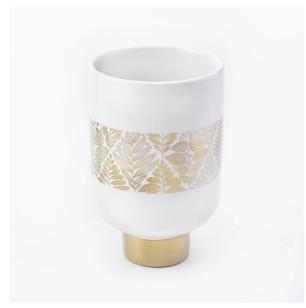

#### Flexible size design can quickly expand your market

Top Dia:81.5mm Bottom Dia:43.5mm Height:127mm Weght:323g Capacity:400ml (it can hold 10~11oz wax)

2oz, 4oz, 6oz, 8oz, 10oz, etc are accepted

We turn your ideas into creative fragrance products and sell them in the local market.