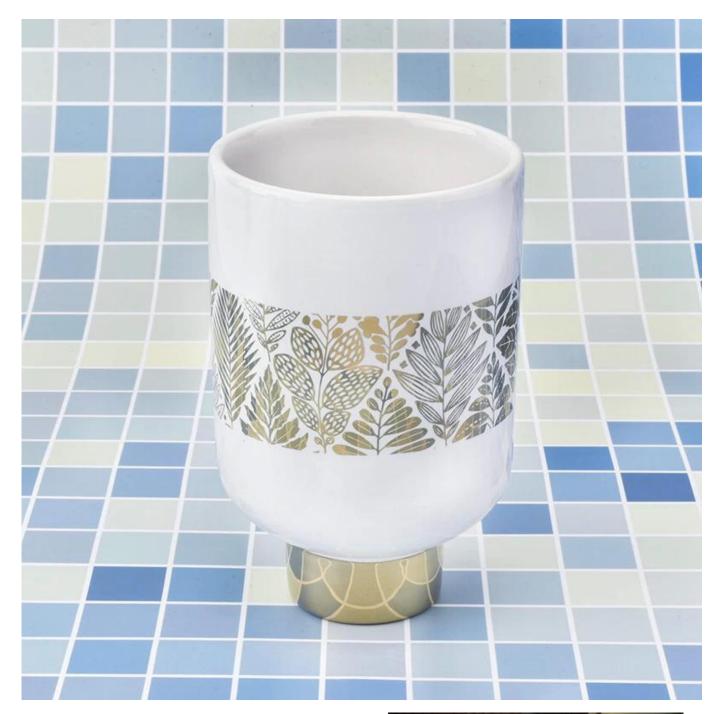

#### Flexible size design can quickly expand your market

Top Dia:81.5mm Bottom Dia:43.5mm Height:127mm Weght:323g Capacity:400ml (it can hold 10~11oz wax)

2oz, 4oz, 6oz, 8oz, 10oz, etc are accepted

We turn your ideas into creative fragrance products and sell them in the local market.