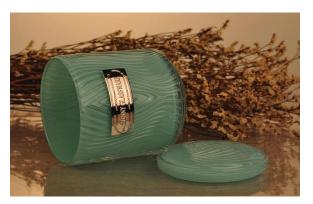

### Luxury Embossed Glass Candle JarS

#### Flexible size design allows your market to grow rapidly

Top dia: 95mm Bottom dia: 192mm Height: 82mm Weight: 497g Capacity: 513ml

Custom designs and different sizes available

With our strong support, our customers are growing rapidly, from small labs to industry leaders.