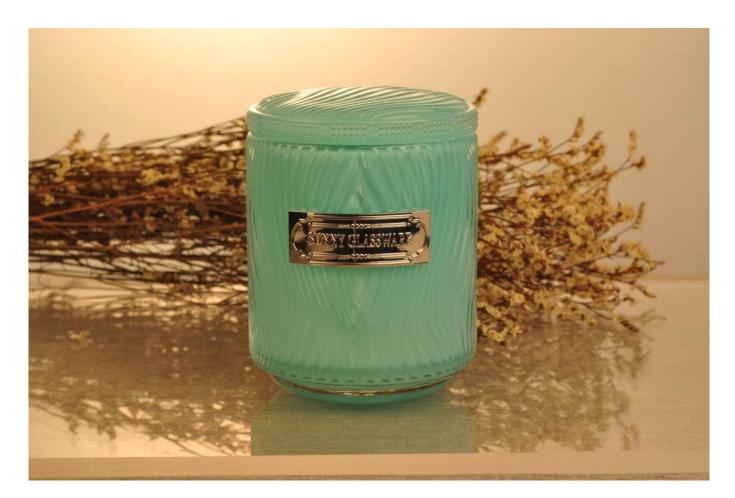

### Luxury Embossed Glass Candle JarS

#### Flexible size design allows your market to grow rapidly

Top dia: 95mm Bottom dia: 192mm Height: 82mm Weight: 497g Capacity: 513ml

Custom designs and different sizes available

With our strong support, our customers are growing rapidly, from small labs to industry leaders.