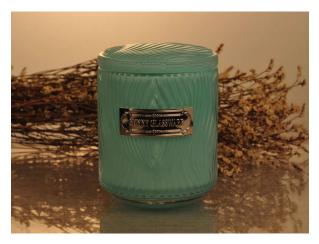

### Luxury Embossed Glass Candle JarS

#### Flexible size design allows your market to grow rapidly

Top dia: 95mm Bottom dia: 192mm Height: 82mm Weight: 497g Capacity: 513ml

Custom designs and different sizes available

With our strong support, our customers are growing rapidly, from small labs to industry leaders.