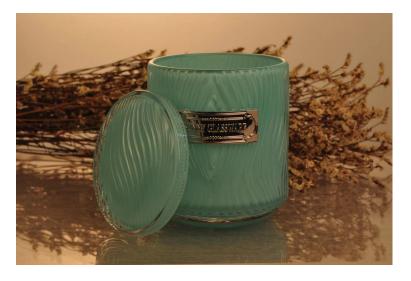

### Luxury Embossed Glass Candle JarS

#### Flexible size design allows your market to grow rapidly

Top dia: 95mm Bottom dia: 192mm Height: 82mm Weight: 497g Capacity: 513ml

Custom designs and different sizes available

With our strong support, our customers are growing rapidly, from small labs to industry leaders.