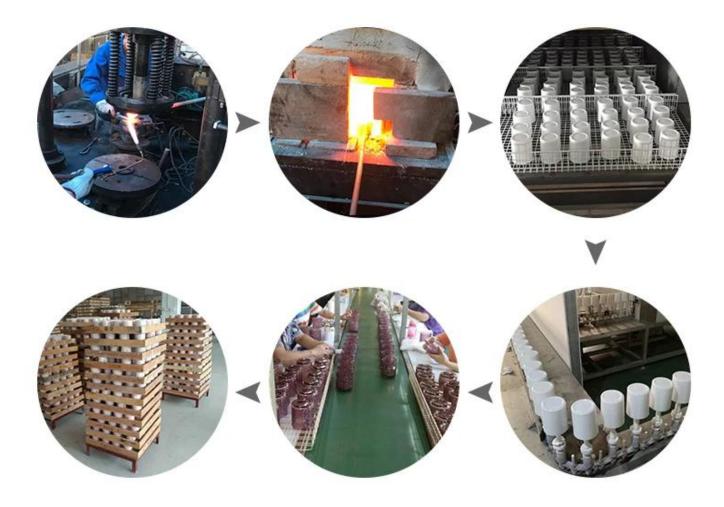

### Luxury Embossed Glass Candle JarS

### **Process Crafts**

## **Glass Production Lines**



### Why choose Sunny Glassware Candle holders



#### Unique market advantage

- . Focus on surface which is natural tree pattern
- . candle holder supplier for 80% USA fragrance brand
- . AQL plus 6 strict and sunny QC test standards
- . Maintain quality consistent with sample and quality product

#### **Ceremony design awareness**

- . Won the "Made in China" award
- . Received a very admirable NEST fragrance
- . Friend or business relationship gift
  - . Relaxation and romantic life





#### Flexible size design allows your market to grow rapidly

Top dia: 95mm Bottom dia: 192mm Height: 82mm Weight: 497g Capacity: 513ml

Custom designs and different sizes available

With our strong support, our customers are growing rapidly, from small labs to industry leaders.



## Packing & Shippi