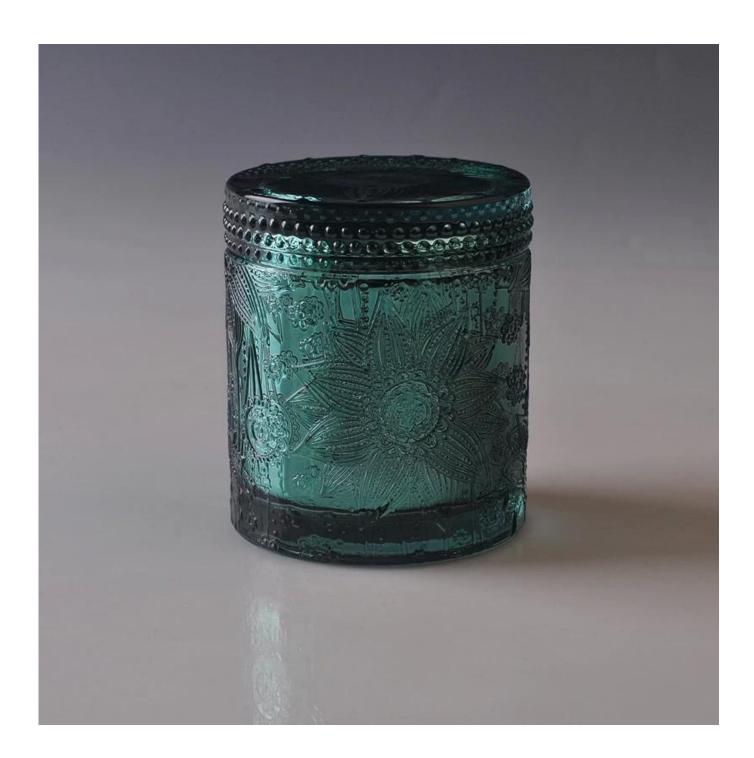

## The characteristics of this candle jar with lids

- 1. lotus pattern glass jar
- 2. lotus pattern glass lid
- 3. Spraying black color with god dots on the candle holders and lids
- 4. Custom designs and decorations are welcomed.