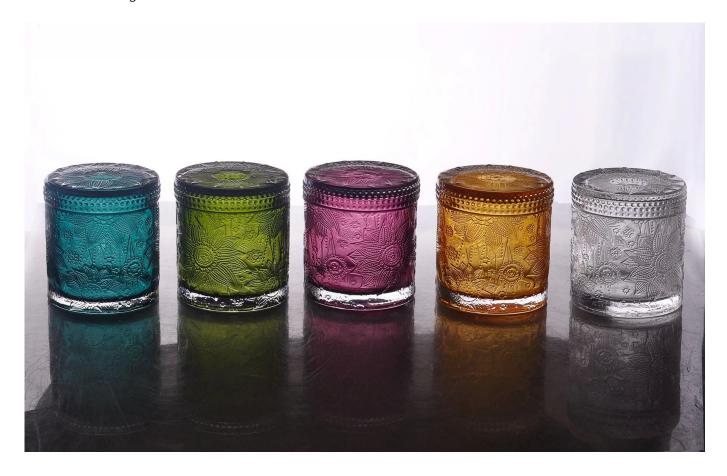

## Product Details

## The characteristics of this candle jar with lids

- 1. lotus pattern glass jar
- 2. lotus pattern glass lid
- 3. Spraying black color with god dots on the candle holders and lids
- 4. Custom designs and decorations are welcomed.