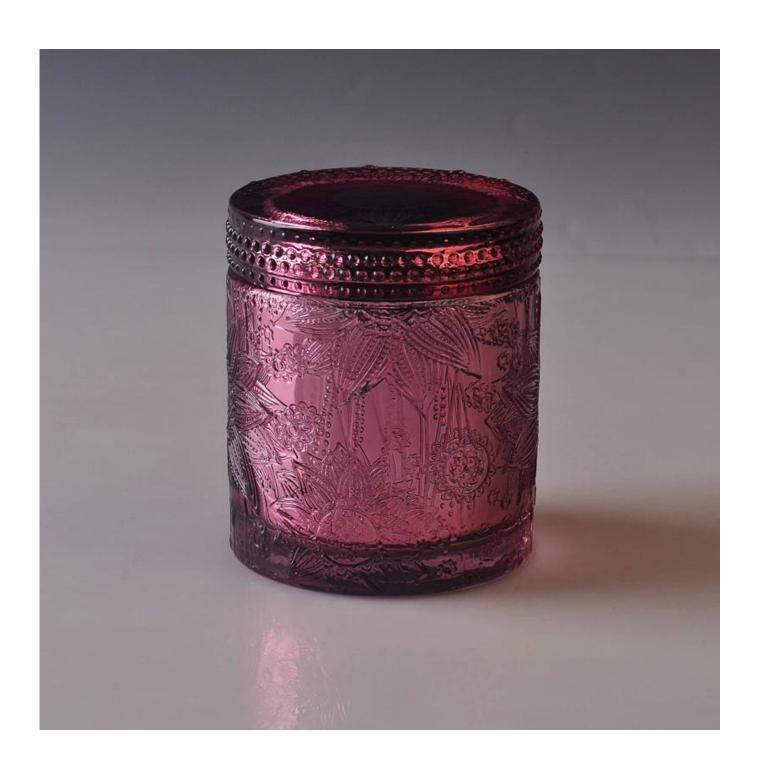

## The characteristics of this candle jar with lids

- 1. lotus pattern glass jar
- 2. lotus pattern glass lid
- 3. Spraying black color with god dots on the candle holders and lids
- 4. Custom designs and decorations are welcomed.