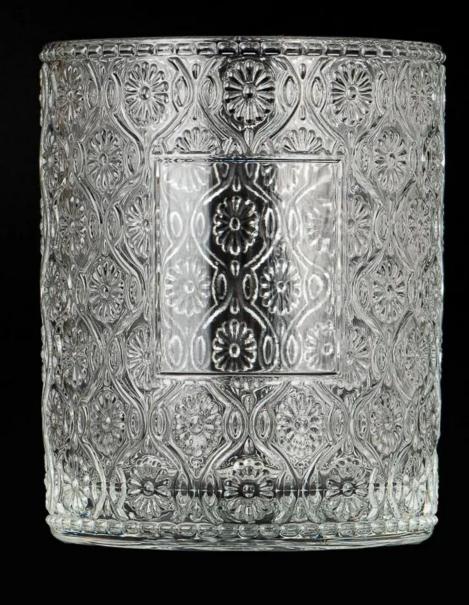

## Luxury Embossed Floral Patterns Glass Scented <u>Candle</u> <u>Jar</u> for Home Decor

## **Product Description**

Illuminate your space with this exquisite machine press <u>candle glass jar</u>! Featuring a exquisite relief patterns, it creates mesmerizing light reflections.

Perfect for modern or minimalist decor, it's a stunning centerpiece for any occasion.