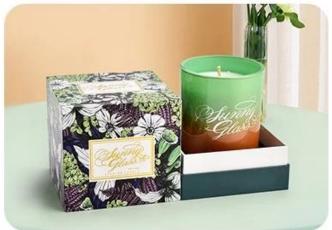

## Luxury Embossed Floral Patterns Glass Scented <u>Candle</u> <u>Jar</u> for Home Decor

## **Product Description**

Illuminate your space with this exquisite machine press <u>candle glass jar</u>! Featuring a exquisite relief patterns, it creates mesmerizing light reflections.

Perfect for modern or minimalist decor, it's a stunning centerpiece for any occasion.

Light up your moments with artistry!.

This timeless piece blends seasonal charm with year-round sophistication, making it ideal for both Christmas celebrations and everyday elegance.