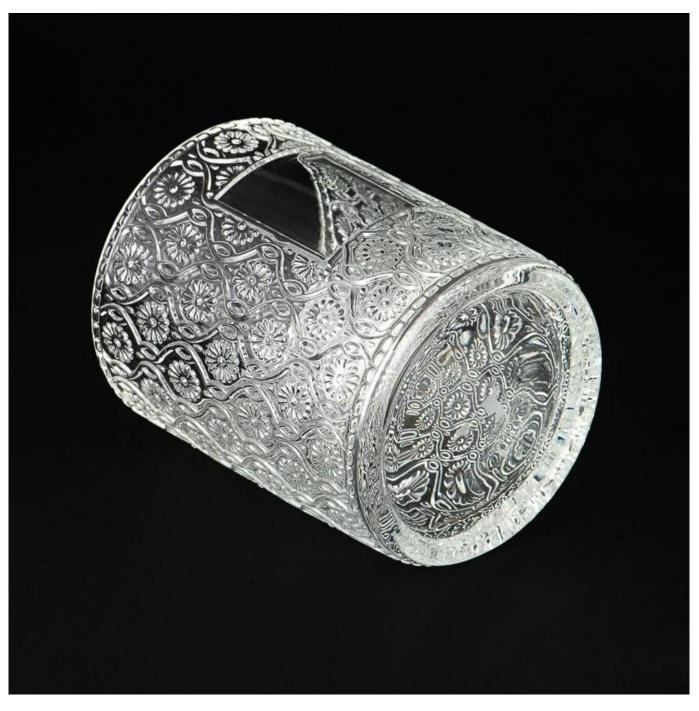

## Luxury Embossed Floral Patterns Glass Scented <u>Candle</u> <u>Jar</u> for Home Decor

## **Product Description**

Illuminate your space with this exquisite machine press <u>candle glass jar</u>! Featuring a exquisite relief patterns, it creates mesmerizing light reflections.

Perfect for modern or minimalist decor, it's a stunning centerpiece for any occasion.

Light up your moments with artistry!.

This timeless piece blends seasonal charm with year-round sophistication, making it ideal for both Christmas celebrations and everyday elegance.