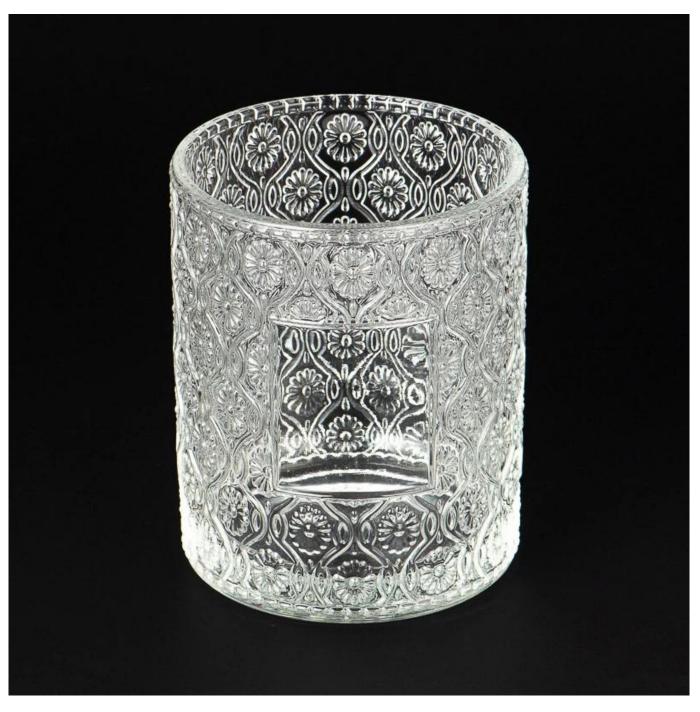

## Luxury Embossed Floral Patterns Glass Scented <u>Candle</u> <u>Jar</u> for Home Decor

## **Product Description**

Illuminate your space with this exquisite machine press <u>candle glass jar</u>! Featuring a exquisite relief patterns, it creates mesmerizing light reflections.

Perfect for modern or minimalist decor, it's a stunning centerpiece for any occasion.