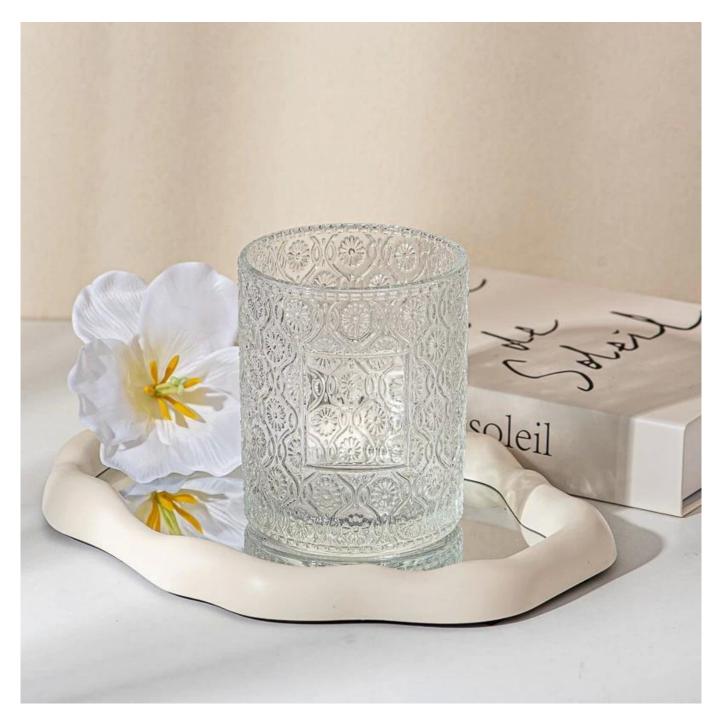

## Luxury Embossed Floral Patterns Glass Scented <u>Candle</u> <u>Jar</u> for Home Decor

## **Product Description**

Illuminate your space with this exquisite machine press <u>candle glass jar</u>! Featuring a exquisite relief patterns, it creates mesmerizing light reflections.

Perfect for modern or minimalist decor, it's a stunning centerpiece for any occasion.

Light up your moments with artistry!.

This timeless piece blends seasonal charm with year-round sophistication, making it ideal for both Christmas celebrations and everyday elegance.