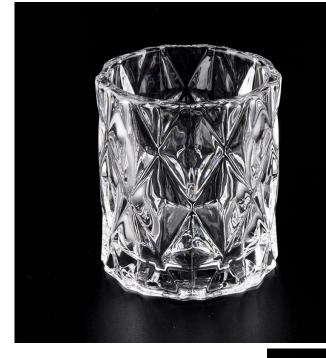

# **Luxury Diamond Cut Crystal Glass Candle Holder**

Sunny Glassware not only makes OEM/ODM orders, but also helps many brands start with product concepts.

#### Flexible size design can quickly expand your market

Item No.:SGHY19120707 Top dia:68mm Bottom dia: 68mm Height: 78mm Weight:245g Capacity: 155ml

We turn your ideas into creative fragrance products and sell them in the local market.