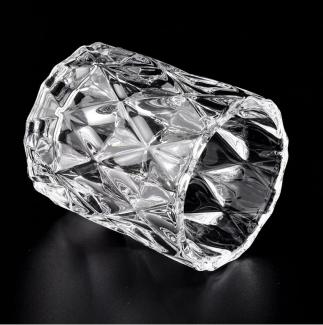

# **Luxury Diamond Cut Crystal Glass Candle Holder**

Sunny Glassware not only makes OEM/ODM orders, but also helps many brands start with product concepts.

#### Flexible size design can quickly expand your market

Item No.:SGHY19120707 Top dia:68mm Bottom dia: 68mm Height: 78mm Weight:245g Capacity: 155ml

We turn your ideas into creative fragrance products and sell them in the local market.