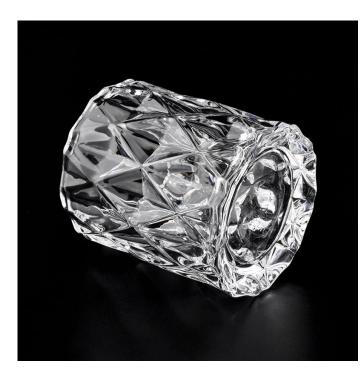

# **Luxury Diamond Cut Crystal Glass Candle Holder**

Sunny Glassware not only makes OEM/ODM orders, but also helps many brands start with product concepts.

#### Flexible size design can quickly expand your market

Item No.:SGHY19120707 Top dia:68mm Bottom dia: 68mm Height: 78mm Weight:245g Capacity: 155ml

We turn your ideas into creative fragrance products and sell them in the local market.