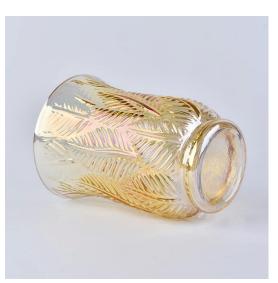

#### Flexible size design allows your market to grow rapidly

Item No.:SG88100-Black Top dia: 88mm Bottom dia:80mm Height:100mm Weight: 325g Capacity: 410ml

Custom designs and different sizes available

With our strong support, our customers are growing rapidly, from small labs to industry leaders.