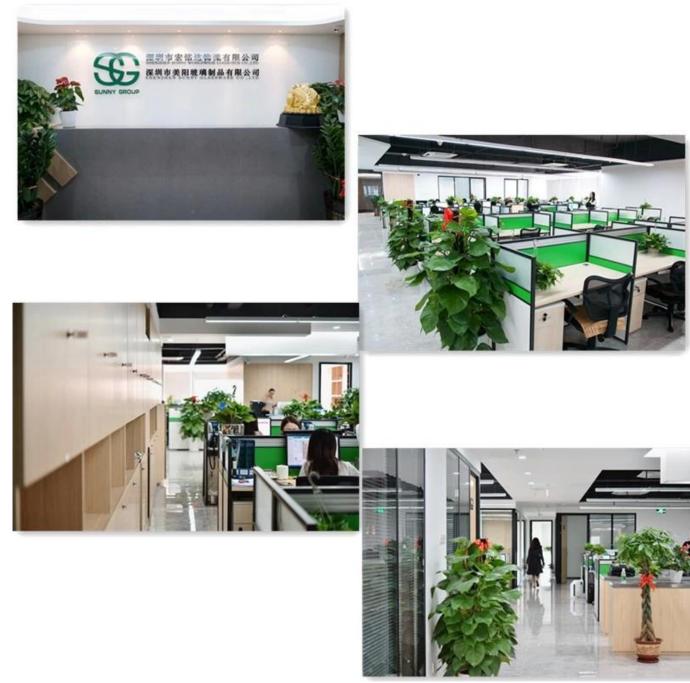

### Office & Sample Room

We purchased an international office of 1,800 square meters in Shenzhen.

#### Sample room display

Meiyang Glass provides more than just **Shenzhen sample room has 5000 pieces** A wide range of options. He won a big card <u>Customer Reviews</u>. Welcome to the Shenzhen office! The image is as following **Just part of our design candle holders**Welcome to the Shenzhen office to find your favorite, it will bring you a lot of surprises, because it is difficult to find such another supplier in China.