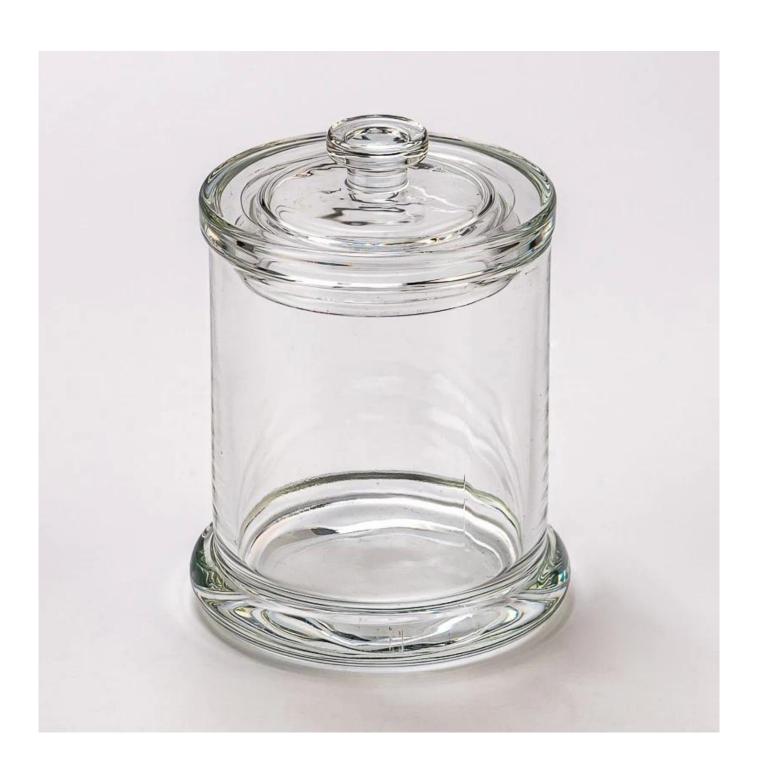

## Luxury Cylindrical 345ml Glass Candle Jar with Lid for Home Decor

### **Product Description**

| product<br>name   | Luxury Cylindrical 345ml Glass Candle Jar with Lid for Home Decor                                                                                                                                              |
|-------------------|----------------------------------------------------------------------------------------------------------------------------------------------------------------------------------------------------------------|
| Sample<br>time    | 1. 5 days if there is glass shape and size<br>2. 15 days, if you need new shapes and sizes glass                                                                                                               |
| Measure           | Item Number: SGHY25040802 Jar Top dia: 81 mm Bottom dia: 92 mm Height: 96.5 mm Weight: 399 g Capacity: 345 ml Lid Top dia:24 mm Bottom dia: 66.7 mm Height:432.5 mm Max dia:84.5mm Weight: 139 g MOQ: 30000PCS |
| Packing           | Normal packing, Individual gift box, PVC box, window box, color box, white box, etc                                                                                                                            |
| Delivery<br>time  | Within 35 days after the sample and order confirmed                                                                                                                                                            |
| Payment<br>term   | 30% deposit by T/T in advance and the balance against the copy of B/L                                                                                                                                          |
| Shipment          | By sea,by air,by Express and your shipping agent is acceptable                                                                                                                                                 |
| Usage<br>Occasion | Home decor, Wedding Decoration, Wedding Favors, Decoration enhancement,                                                                                                                                        |

Elegant simplicity meets practical charm — this I-shaped clear <u>glass candle</u> <u>jar</u> with lid adds a touch of timeless beauty to any space. Perfect for showcasing your favorite scented candles with style.