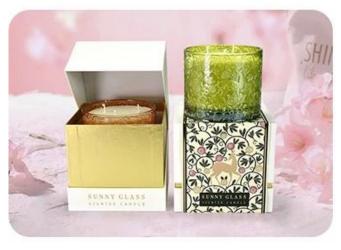

Elegant simplicity meets practical charm — this I-shaped clear <u>glass candle</u> <u>jar</u> with lid adds a touch of timeless beauty to any space. Perfect for showcasing your favorite scented candles with style.