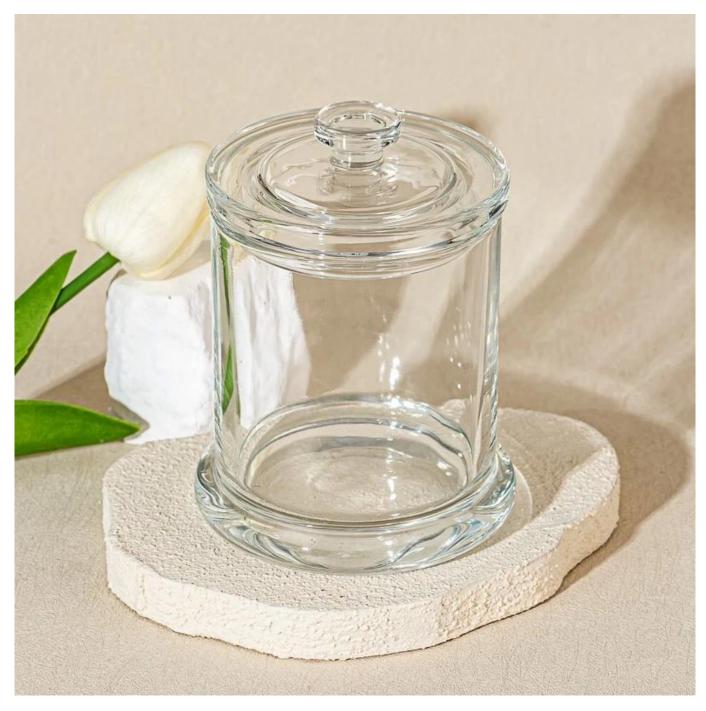

## Luxury Cylindrical 345ml Glass Candle Jar with Lid for Home Decor

Elegant simplicity meets practical charm — this I-shaped clear <u>glass candle</u> <u>jar</u> with lid adds a touch of timeless beauty to any space. Perfect for showcasing your favorite scented candles with style.