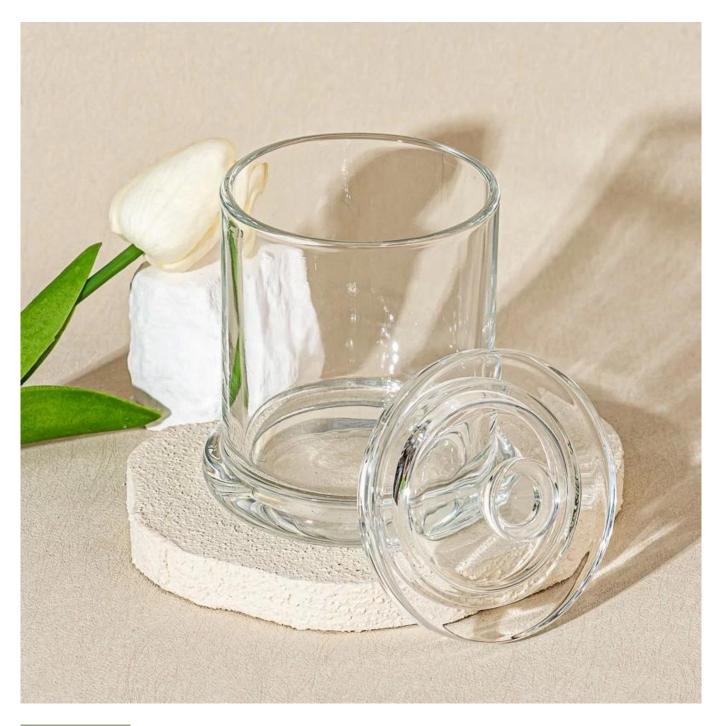

## Luxury Cylindrical 345ml Glass Candle Jar with Lid for Home Decor

### **Product Description**

| product<br>name   | Luxury Cylindrical 345ml Glass Candle Jar with Lid for Home Decor                                                                                                                                              |
|-------------------|----------------------------------------------------------------------------------------------------------------------------------------------------------------------------------------------------------------|
| Sample<br>time    | 1. 5 days if there is glass shape and size<br>2. 15 days, if you need new shapes and sizes glass                                                                                                               |
| Measure           | Item Number: SGHY25040802 Jar Top dia: 81 mm Bottom dia: 92 mm Height: 96.5 mm Weight: 399 g Capacity: 345 ml Lid Top dia:24 mm Bottom dia: 66.7 mm Height:432.5 mm Max dia:84.5mm Weight: 139 g MOQ: 30000PCS |
| Packing           | Normal packing, Individual gift box, PVC box, window box, color box, white box, etc                                                                                                                            |
| Delivery<br>time  | Within 35 days after the sample and order confirmed                                                                                                                                                            |
| Payment<br>term   | 30% deposit by T/T in advance and the balance against the copy of B/L                                                                                                                                          |
| Shipment          | By sea,by air,by Express and your shipping agent is acceptable                                                                                                                                                 |
| Usage<br>Occasion | Home decor, Wedding Decoration, Wedding Favors, Decoration enhancement,                                                                                                                                        |

Elegant simplicity meets practical charm — this I-shaped clear <u>glass candle</u> <u>jar</u> with lid adds a touch of timeless beauty to any space. Perfect for showcasing your favorite scented candles with style.