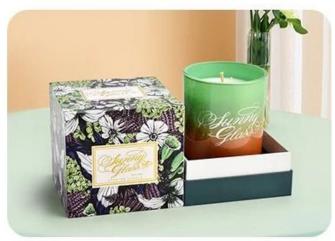

Elegant simplicity meets practical charm — this I-shaped clear <u>glass candle</u> <u>jar</u> with lid adds a touch of timeless beauty to any space. Perfect for showcasing your favorite scented candles with style.