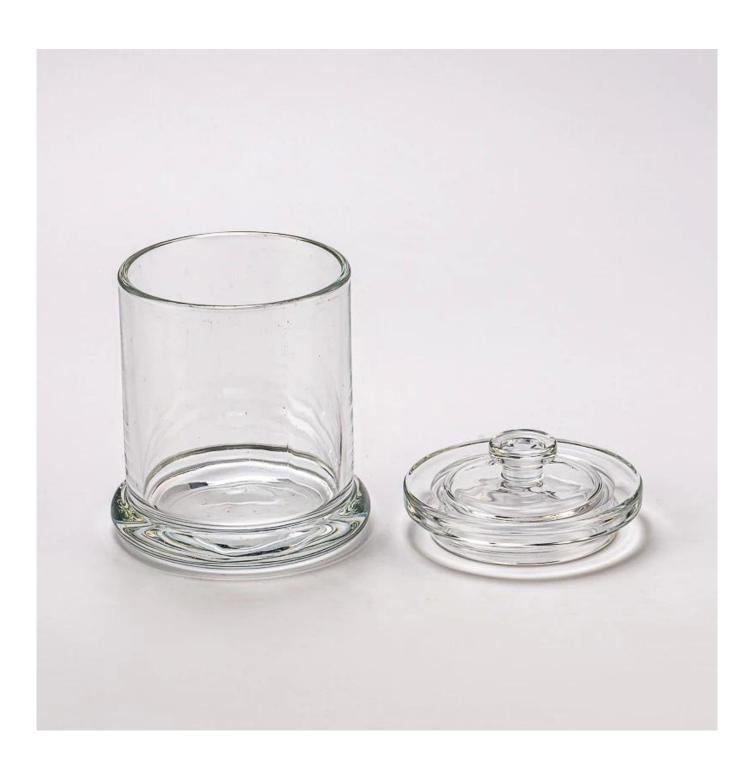

### **Product Description**

| product<br>name   | Luxury Cylindrical 345ml Glass Candle Jar with Lid for Home Decor                                                                                                                                              |
|-------------------|----------------------------------------------------------------------------------------------------------------------------------------------------------------------------------------------------------------|
| Sample<br>time    | 1. 5 days if there is glass shape and size<br>2. 15 days, if you need new shapes and sizes glass                                                                                                               |
| Measure           | Item Number: SGHY25040802 Jar Top dia: 81 mm Bottom dia: 92 mm Height: 96.5 mm Weight: 399 g Capacity: 345 ml Lid Top dia:24 mm Bottom dia: 66.7 mm Height:432.5 mm Max dia:84.5mm Weight: 139 g MOQ: 30000PCS |
| Packing           | Normal packing, Individual gift box, PVC box, window box, color box, white box, etc                                                                                                                            |
| Delivery<br>time  | Within 35 days after the sample and order confirmed                                                                                                                                                            |
| Payment<br>term   | 30% deposit by T/T in advance and the balance against the copy of B/L                                                                                                                                          |
| Shipment          | By sea,by air,by Express and your shipping agent is acceptable                                                                                                                                                 |
| Usage<br>Occasion | Home decor, Wedding Decoration, Wedding Favors, Decoration enhancement,                                                                                                                                        |

Elegant simplicity meets practical charm — this I-shaped clear <u>glass candle</u> <u>jar</u> with lid adds a touch of timeless beauty to any space. Perfect for showcasing your favorite scented candles with style.