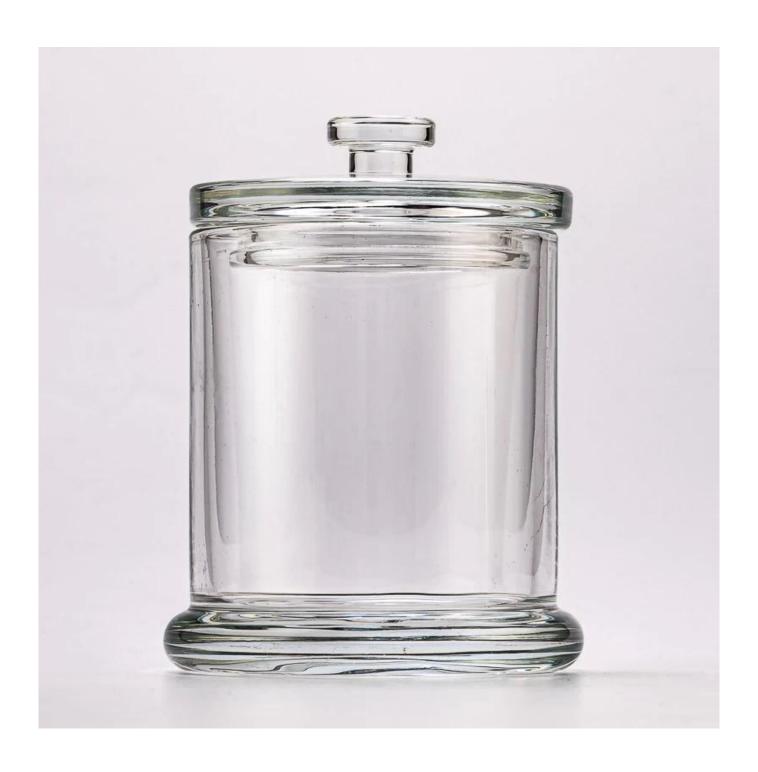

## Luxury Cylindrical 345ml Glass Candle Jar with Lid for Home Decor

### **Product Description**

| product<br>name   | Luxury Cylindrical 345ml Glass Candle Jar with Lid for Home Decor                                                                                                                                              |
|-------------------|----------------------------------------------------------------------------------------------------------------------------------------------------------------------------------------------------------------|
| Sample<br>time    | 1. 5 days if there is glass shape and size<br>2. 15 days, if you need new shapes and sizes glass                                                                                                               |
| Measure           | Item Number: SGHY25040802 Jar Top dia: 81 mm Bottom dia: 92 mm Height: 96.5 mm Weight: 399 g Capacity: 345 ml Lid Top dia:24 mm Bottom dia: 66.7 mm Height:432.5 mm Max dia:84.5mm Weight: 139 g MOQ: 30000PCS |
| Packing           | Normal packing, Individual gift box, PVC box, window box, color box, white box, etc                                                                                                                            |
| Delivery<br>time  | Within 35 days after the sample and order confirmed                                                                                                                                                            |
| Payment<br>term   | 30% deposit by T/T in advance and the balance against the copy of B/L                                                                                                                                          |
| Shipment          | By sea,by air,by Express and your shipping agent is acceptable                                                                                                                                                 |
| Usage<br>Occasion | Home decor, Wedding Decoration, Wedding Favors, Decoration enhancement,                                                                                                                                        |

Elegant simplicity meets practical charm — this I-shaped clear <u>glass candle</u> <u>jar</u> with lid adds a touch of timeless beauty to any space. Perfect for showcasing your favorite scented candles with style.