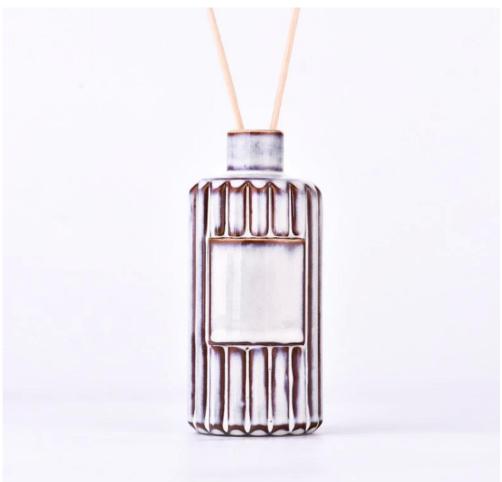

#### feature of product

- 1. High quality home decorative glass incense bottle.
- Applicable to hotel, wedding, etc.
   Meet the function of ASTM test products.

#### Let you choose

- 1. Various drawings and sizes are available.
- 2. Any painted, cutting, plating, laser model processing tool.
  3. Shrink film, color gift box, white gift box and other special packaging.
- We have a quality control committee.
- 5. We have seminars and professional warehouses to ensure delivery time.