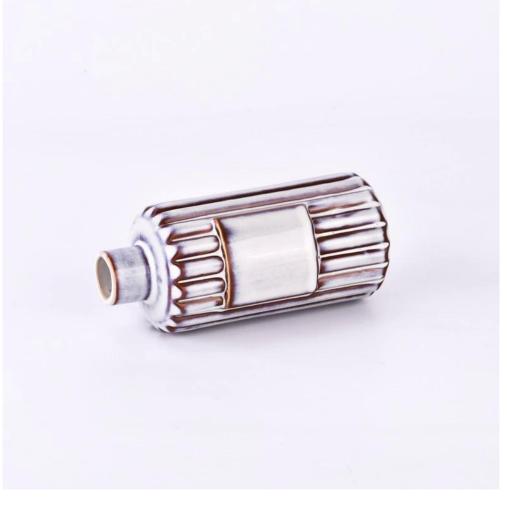

#### feature of product

- 1. High quality home decorative glass incense bottle.
- Applicable to hotel, wedding, etc.
   Meet the function of ASTM test products.

#### Let you choose

- 1. Various drawings and sizes are available.
- 2. Any painted, cutting, plating, laser model processing tool.
  3. Shrink film, color gift box, white gift box and other special packaging.
- We have a quality control committee.
- 5. We have seminars and professional warehouses to ensure delivery time.