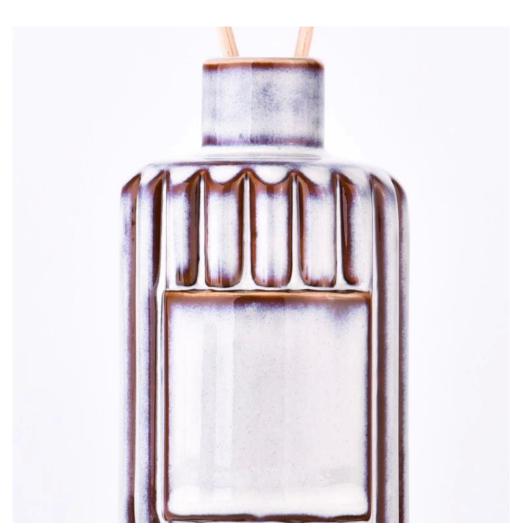

#### feature of product

- 1. High quality home decorative glass incense bottle.
- Applicable to hotel, wedding, etc.
   Meet the function of ASTM test products.

#### Let you choose

- 1. Various drawings and sizes are available.
- 2. Any painted, cutting, plating, laser model processing tool.
  3. Shrink film, color gift box, white gift box and other special packaging.
- We have a quality control committee.
- 5. We have seminars and professional warehouses to ensure delivery time.