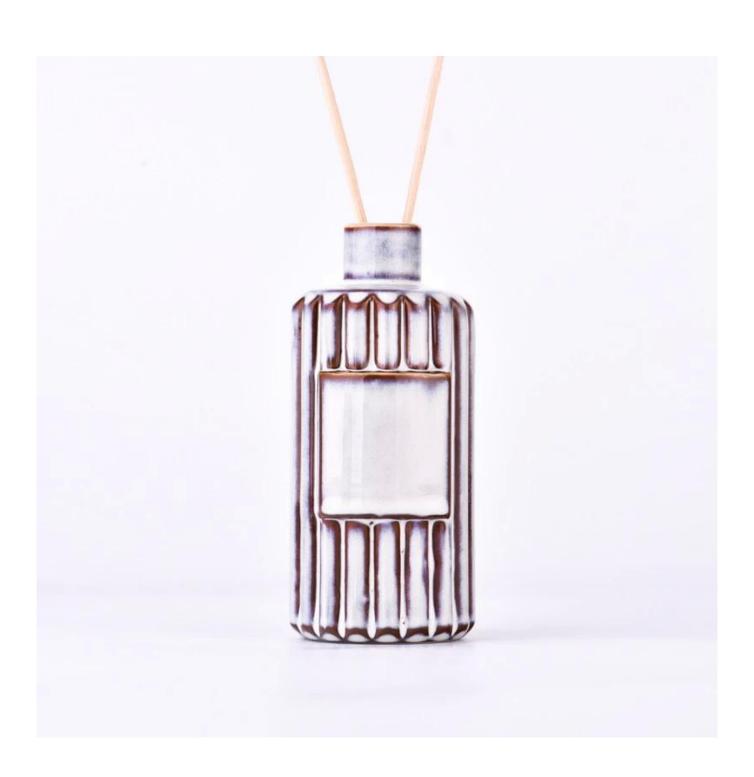

## Flexible size design can be expanded quickly Your market Top dia: 25 mm Bottom dia: 51 mm

Top dia: 25 mm
Bottom dia: 51 mn
Max dia: 58 mm
Height: 131 mm
Weight: 267 g
Capcity: 177 ml

We translate your ideas into creative spices products, we sell yourself in the local market.

#### feature of product

- 1. High quality home decorative glass incense bottle.
- Applicable to hotel, wedding, etc.
   Meet the function of ASTM test products.