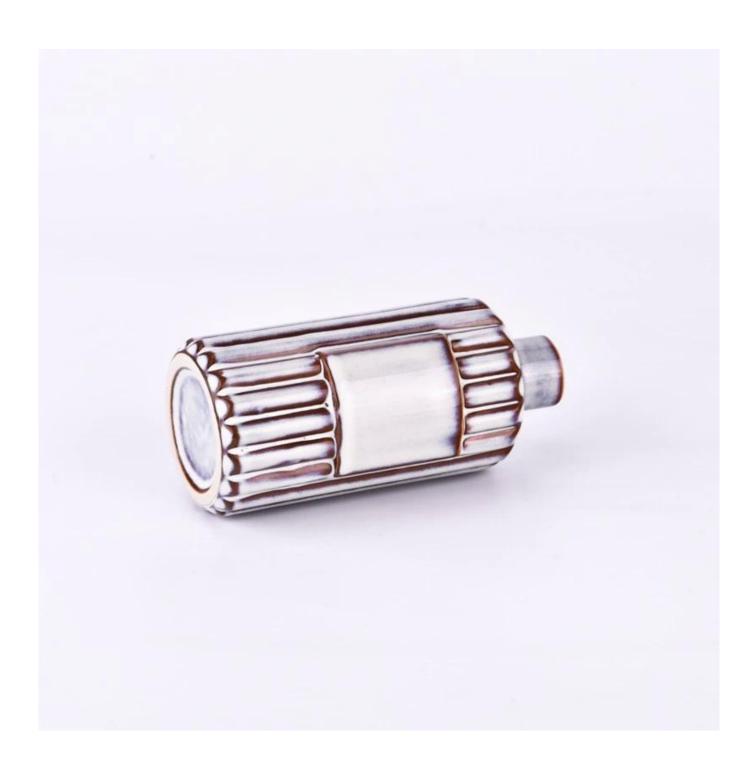

## Flexible size design can be expanded quickly Your market Top dia: 25 mm Bottom dia: 51 mm

Top dia: 25 mm
Bottom dia: 51 mn
Max dia: 58 mm
Height: 131 mm
Weight: 267 g
Capcity: 177 ml

We translate your ideas into creative spices products, we sell yourself in the local market.

#### feature of product

- 1. High quality home decorative glass incense bottle.
- Applicable to hotel, wedding, etc.
   Meet the function of ASTM test products.