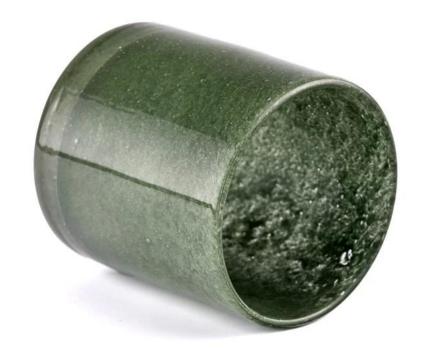

#### **Major advantage**

Focus on luxury design

About 80% of American perfume brand suppliers

- . AQL plus 6 strict rigorous QC test standards
- . Maintain quality and sample and bulk products

Item NO:SGHT23052351 Top dia:80 mm Bottom dia:81 mm Height:86 mm Weight:424 g Capacity□238 ml Moq: 5000 pieces