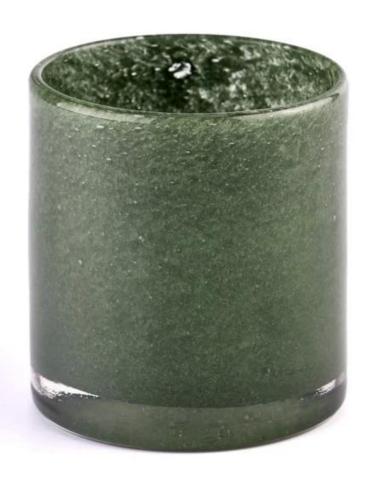

#### **Major advantage**

Focus on luxury design

About 80% of American perfume brand suppliers

- . AQL plus 6 strict rigorous QC test standards
- . Maintain quality and sample and bulk products

Item NO:SGHT23052351 Top dia:80 mm Bottom dia:81 mm Height:86 mm Weight:424 g Capacity□238 ml Moq: 5000 pieces