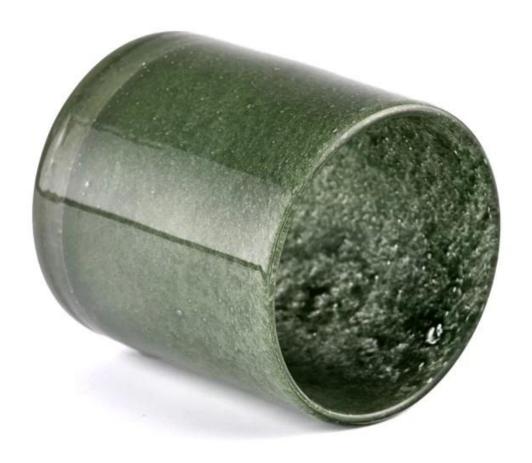

#### **Major advantage**

Focus on luxury design

About 80% of American perfume brand suppliers

- . AQL plus 6 strict rigorous QC test standards
- . Maintain quality and sample and bulk products

Item NO:SGHT23052351 Top dia:80 mm Bottom dia:81 mm Height:86 mm Weight:424 g Capacity□238 ml Moq: 5000 pieces