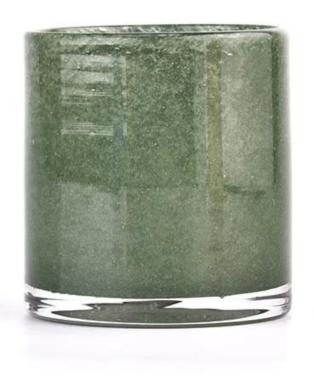

#### **Major advantage**

Focus on luxury design

About 80% of American perfume brand suppliers

- . AQL plus 6 strict rigorous QC test standards
- . Maintain quality and sample and bulk products

Item NO:SGHT23052351 Top dia:80 mm Bottom dia:81 mm Height:86 mm Weight:424 g Capacity□238 ml Moq: 5000 pieces