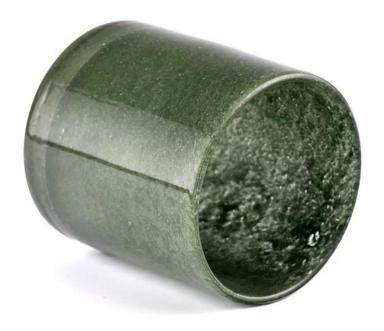

#### **Major advantage**

Focus on luxury design

About 80% of American perfume brand suppliers

- . AQL plus 6 strict rigorous QC test standards
- . Maintain quality and sample and bulk products

Item NO:SGHT23052351 Top dia:80 mm Bottom dia:81 mm Height:86 mm Weight:424 g Capacity□238 ml Moq: 5000 pieces