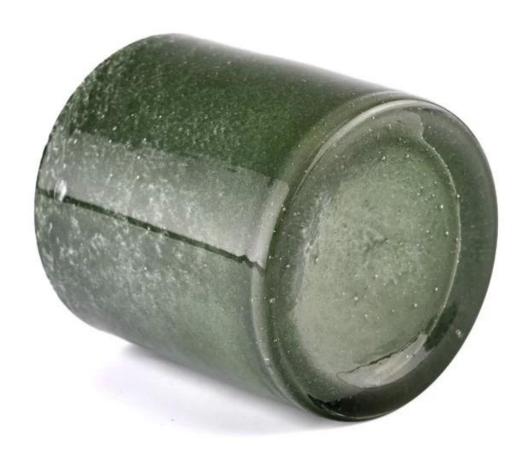

#### **Major advantage**

Focus on luxury design

About 80% of American perfume brand suppliers

- . AQL plus 6 strict rigorous QC test standards
- . Maintain quality and sample and bulk products

Item NO:SGHT23052351 Top dia:80 mm Bottom dia:81 mm Height:86 mm Weight:424 g Capacity□238 ml Moq: 5000 pieces