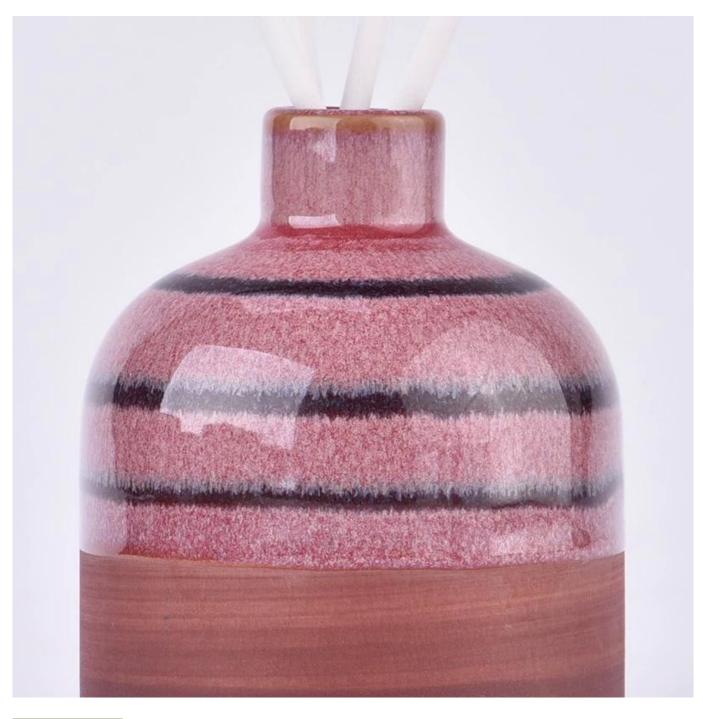

Add a touch of elegance to your home with this handcrafted ceramic <u>diffuser</u> <u>bottle</u>.

Featuring a rich gradient of rose pink and earthy brown with bold black ring accents, it blends artisanal charm with modern style.

Perfect for holding your favorite essential oils and creating a soothing, aromatic atmosphere.

**Our Clients** 