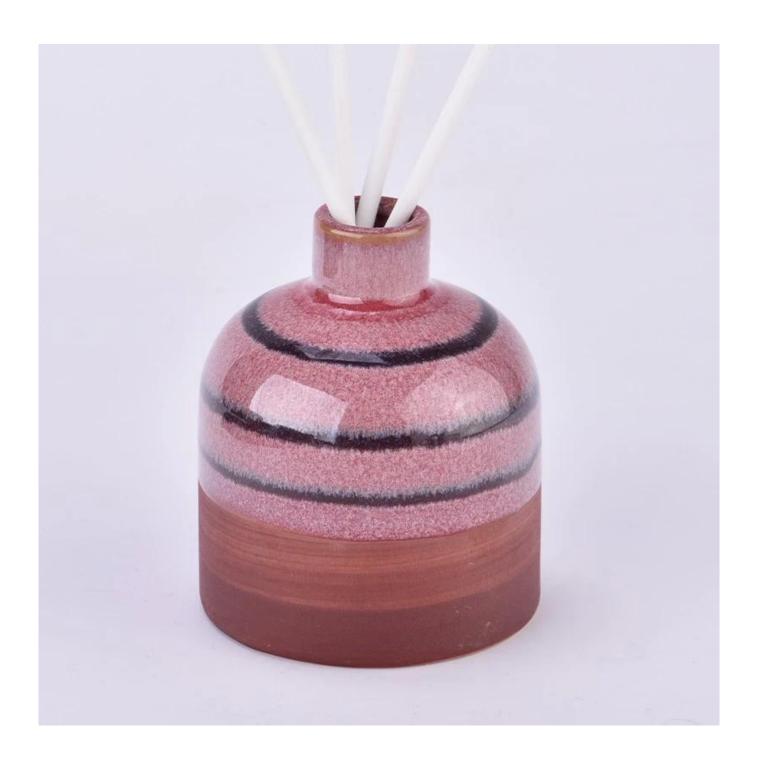

Add a touch of elegance to your home with this handcrafted ceramic <u>diffuser</u> <u>bottle</u>.

Featuring a rich gradient of rose pink and earthy brown with bold black ring accents, it blends artisanal charm with modern style.

Perfect for holding your favorite essential oils and creating a soothing, aromatic atmosphere.

**Our Clients** 