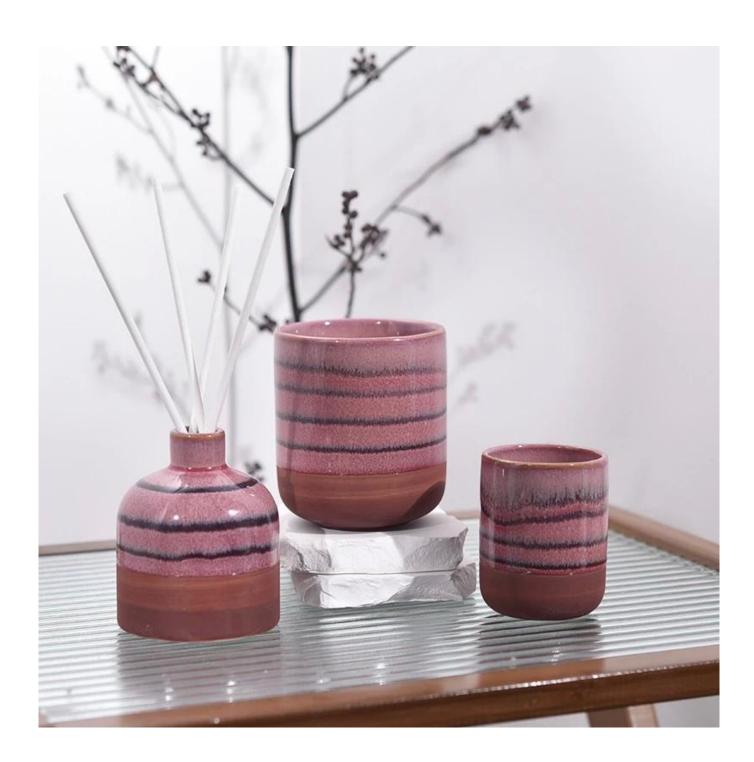

Add a touch of elegance to your home with this handcrafted ceramic <u>diffuser</u> <u>bottle</u>.

Featuring a rich gradient of rose pink and earthy brown with bold black ring accents, it blends artisanal charm with modern style.

Perfect for holding your favorite essential oils and creating a soothing, aromatic atmosphere.

**Our Clients** 