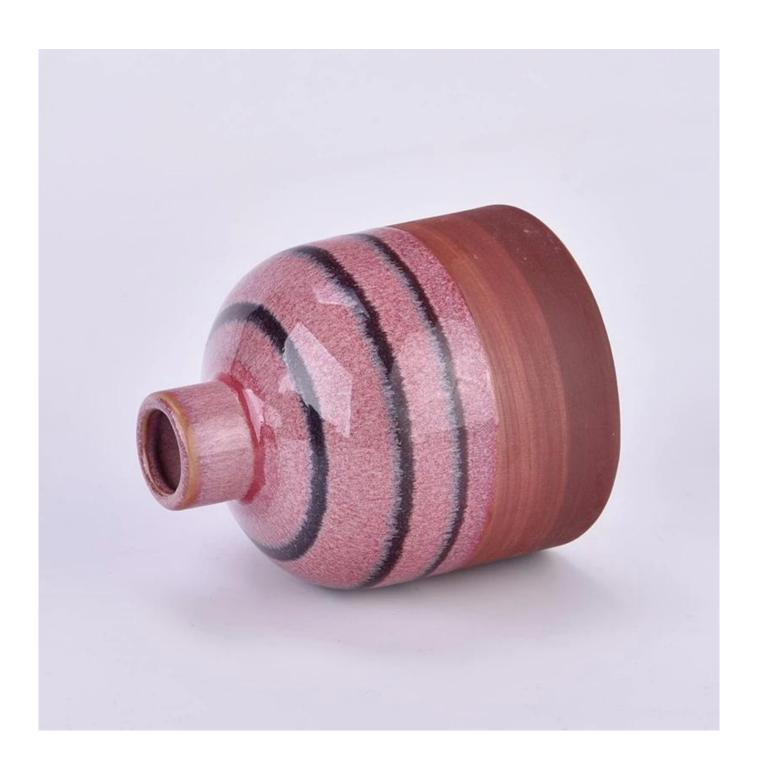

Add a touch of elegance to your home with this handcrafted ceramic <u>diffuser</u> <u>bottle</u>.

Featuring a rich gradient of rose pink and earthy brown with bold black ring accents, it blends artisanal charm with modern style.