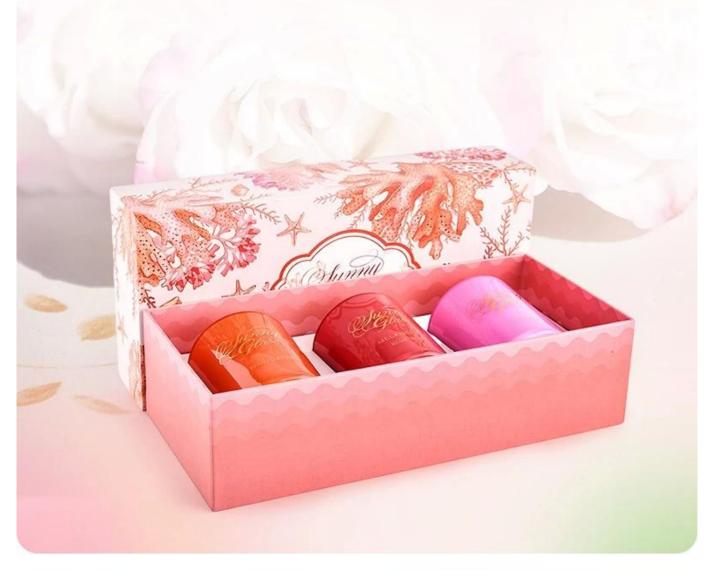

# Accessories - Candle Holder Box

# CANDLE HOLDER BOX SIZE, LOGO, COLOR, LINING, SHAPE CAN BE CUSTOMIZED