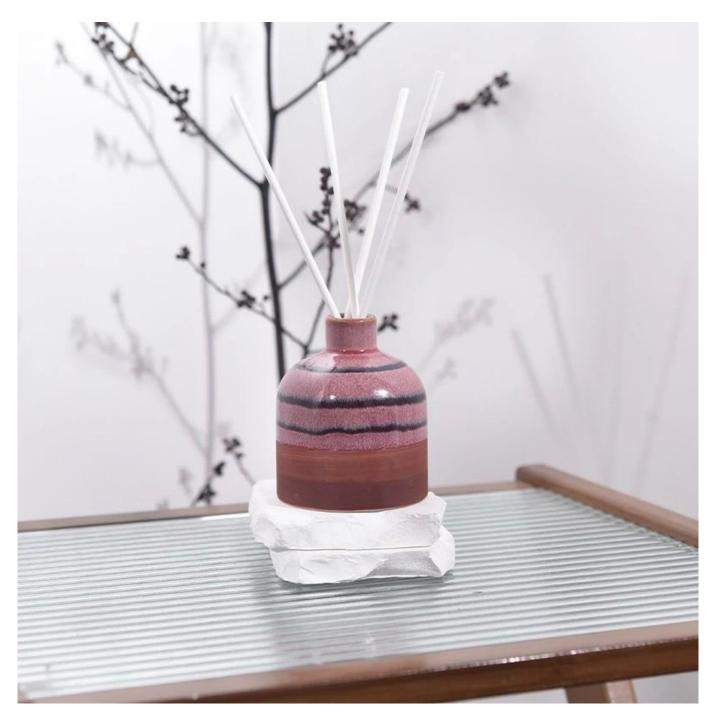

Add a touch of elegance to your home with this handcrafted ceramic <u>diffuser</u> <u>bottle</u>.

Featuring a rich gradient of rose pink and earthy brown with bold black ring accents, it blends artisanal charm with modern style.

Perfect for holding your favorite essential oils and creating a soothing, aromatic atmosphere.

**Our Clients** 