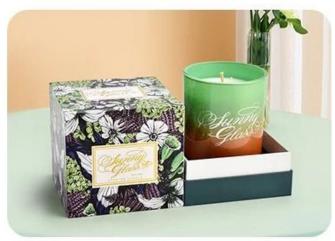

Add a touch of elegance to your home with this handcrafted ceramic <u>diffuser</u> <u>bottle</u>.

Featuring a rich gradient of rose pink and earthy brown with bold black ring accents, it blends artisanal charm with modern style.

Perfect for holding your favorite essential oils and creating a soothing, aromatic atmosphere.

**Our Clients** 