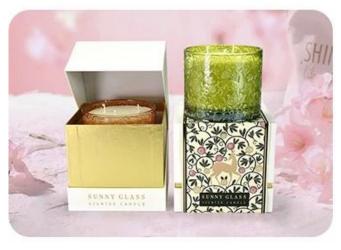

Add a touch of elegance to your home with this handcrafted ceramic <u>diffuser</u> <u>bottle</u>.

Featuring a rich gradient of rose pink and earthy brown with bold black ring accents, it blends artisanal charm with modern style.

Perfect for holding your favorite essential oils and creating a soothing, aromatic atmosphere.

**Our Clients** 