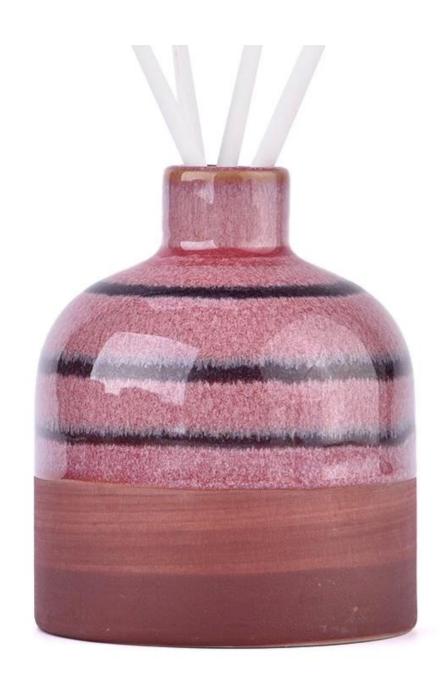

### Luxury Colored Glazed Ceramic Reed Diffuser Bottle Perfume Ceramic Bottle for Home Fragrance

Add a touch of elegance to your home with this handcrafted ceramic <u>diffuser</u> <u>bottle</u>.

Featuring a rich gradient of rose pink and earthy brown with bold black ring accents, it blends artisanal charm with modern style.

Perfect for holding your favorite essential oils and creating a soothing, aromatic atmosphere.

**Our Clients** 