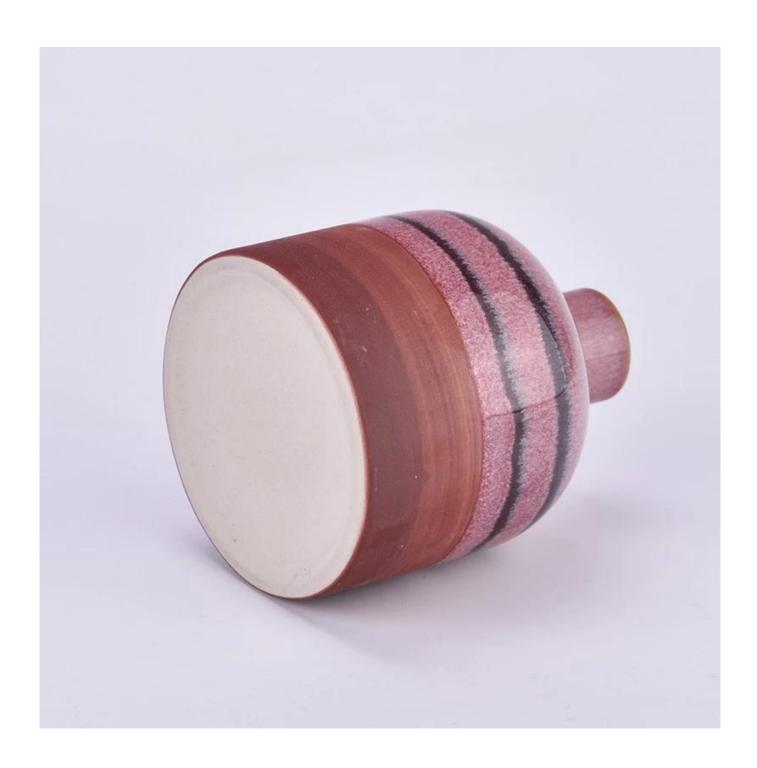

Add a touch of elegance to your home with this handcrafted ceramic <u>diffuser</u> <u>bottle</u>.

Featuring a rich gradient of rose pink and earthy brown with bold black ring accents, it blends artisanal charm with modern style.