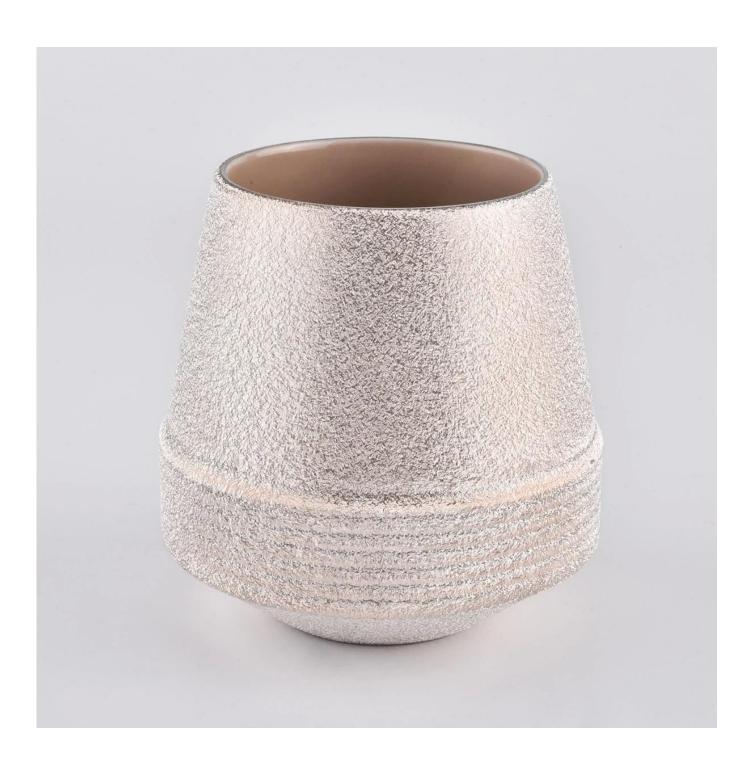

| product name | Luxury Ceramic Candle Vessels |
|--------------|-------------------------------|
| Item         | SGYSY20010715                 |

| Size             | Top dia:94mm Bottom dia:63mm Height:99mm Weight:440g Capacity:470ml                                                                                                                                                         |
|------------------|-----------------------------------------------------------------------------------------------------------------------------------------------------------------------------------------------------------------------------|
| Capacity         | candle holders of different sizes etc. It's available                                                                                                                                                                       |
| Sampling time    | 1.5 days if the shape and size of the products exist 2.15 days if you need a new shape and size of products                                                                                                                 |
| package          | Regular safety packing 24pcs / 36pcs / 48pcs and so on for export carton with egg divider                                                                                                                                   |
| MOQ              | 3000pcs                                                                                                                                                                                                                     |
| Delivery time    | Within 55 days of order confirmation                                                                                                                                                                                        |
| Payment terms    | 30% deposit by T / T in advance, the balance after showing the copy of B / L $$                                                                                                                                             |
| Product features | <ol> <li>High quality and competitive prices</li> <li>ASTM test</li> <li>Eco-friendly</li> <li>It is widely aimed at weddings, parties, home, bars etc.</li> <li>ceramic contianer with transmutation decoration</li> </ol> |