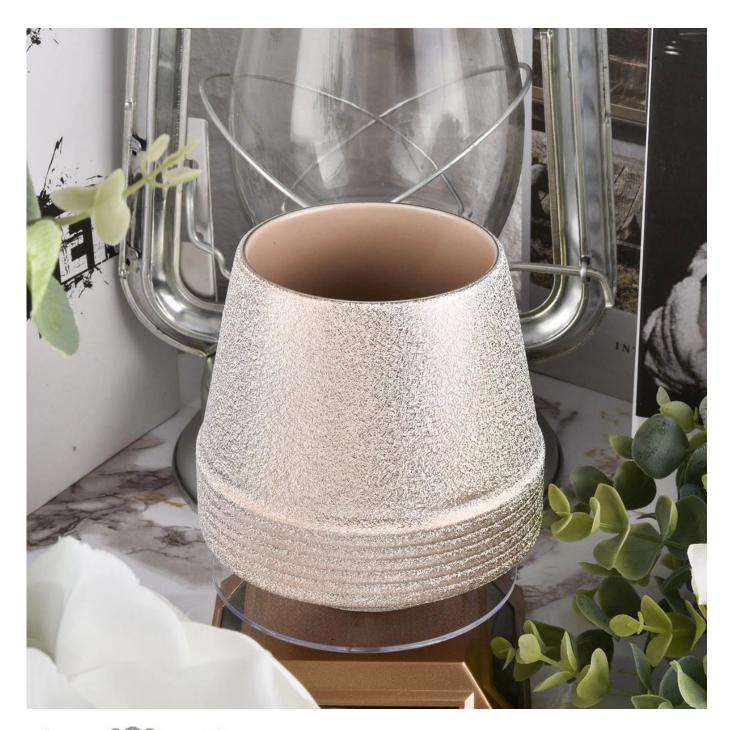

| product name | Luxury Ceramic Candle Vessels |
|--------------|-------------------------------|
| Item         | SGYSY20010715                 |

| Size             | Top dia:94mm Bottom dia:63mm Height:99mm Weight:440g Capacity:470ml                                                                                                                                                         |
|------------------|-----------------------------------------------------------------------------------------------------------------------------------------------------------------------------------------------------------------------------|
| Capacity         | candle holders of different sizes etc. It's available                                                                                                                                                                       |
| Sampling time    | 1.5 days if the shape and size of the products exist 2.15 days if you need a new shape and size of products                                                                                                                 |
| package          | Regular safety packing 24pcs / 36pcs / 48pcs and so on for export carton with egg divider                                                                                                                                   |
| MOQ              | 3000pcs                                                                                                                                                                                                                     |
| Delivery time    | Within 55 days of order confirmation                                                                                                                                                                                        |
| Payment terms    | 30% deposit by T / T in advance, the balance after showing the copy of B / L $$                                                                                                                                             |
| Product features | <ol> <li>High quality and competitive prices</li> <li>ASTM test</li> <li>Eco-friendly</li> <li>It is widely aimed at weddings, parties, home, bars etc.</li> <li>ceramic contianer with transmutation decoration</li> </ol> |