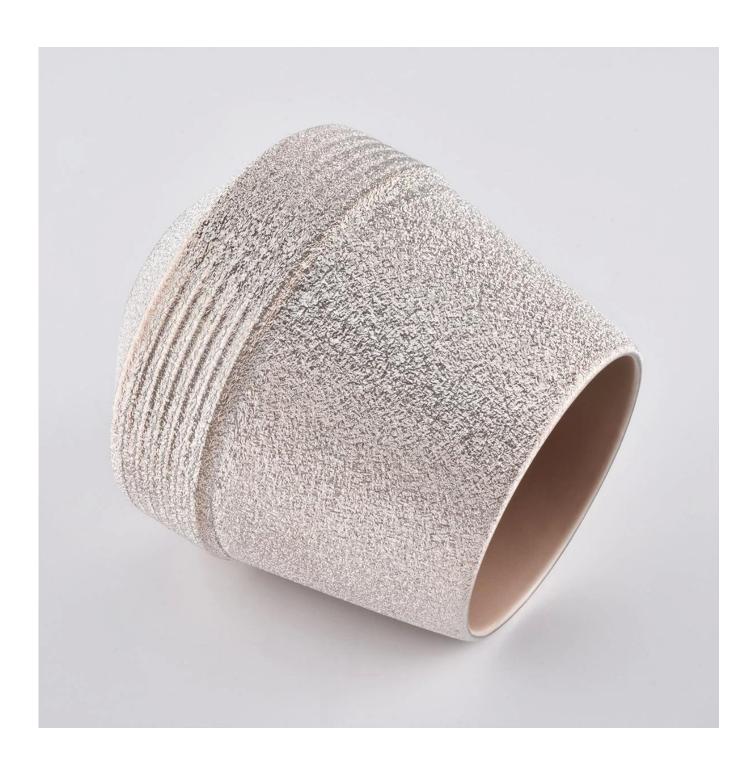

| product name | Luxury Ceramic Candle Vessels |
|--------------|-------------------------------|
| Item         | SGYSY20010715                 |

| Size             | Top dia:94mm Bottom dia:63mm Height:99mm Weight:440g Capacity:470ml                                                                                                                                                         |
|------------------|-----------------------------------------------------------------------------------------------------------------------------------------------------------------------------------------------------------------------------|
| Capacity         | candle holders of different sizes etc. It's available                                                                                                                                                                       |
| Sampling time    | 1.5 days if the shape and size of the products exist 2.15 days if you need a new shape and size of products                                                                                                                 |
| package          | Regular safety packing 24pcs / 36pcs / 48pcs and so on for export carton with egg divider                                                                                                                                   |
| MOQ              | 3000pcs                                                                                                                                                                                                                     |
| Delivery time    | Within 55 days of order confirmation                                                                                                                                                                                        |
| Payment terms    | 30% deposit by T / T in advance, the balance after showing the copy of B / L $$                                                                                                                                             |
| Product features | <ol> <li>High quality and competitive prices</li> <li>ASTM test</li> <li>Eco-friendly</li> <li>It is widely aimed at weddings, parties, home, bars etc.</li> <li>ceramic contianer with transmutation decoration</li> </ol> |