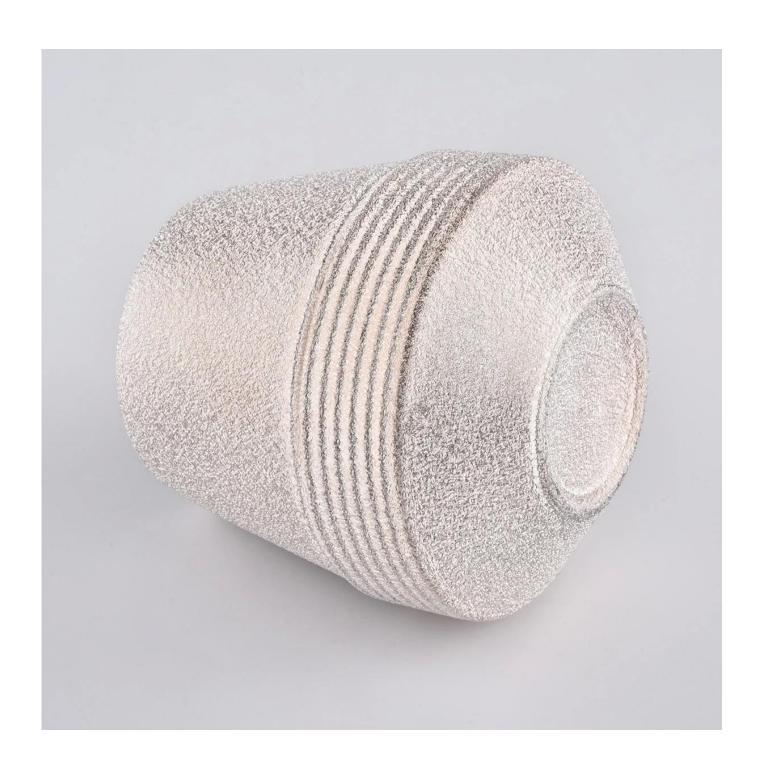

| product name | Luxury Ceramic Candle Vessels |
|--------------|-------------------------------|
| Item         | SGYSY20010715                 |

| Size             | Top dia:94mm Bottom dia:63mm Height:99mm Weight:440g Capacity:470ml                                                                                                                                                         |
|------------------|-----------------------------------------------------------------------------------------------------------------------------------------------------------------------------------------------------------------------------|
| Capacity         | candle holders of different sizes etc. It's available                                                                                                                                                                       |
| Sampling time    | 1.5 days if the shape and size of the products exist 2.15 days if you need a new shape and size of products                                                                                                                 |
| package          | Regular safety packing 24pcs / 36pcs / 48pcs and so on for export carton with egg divider                                                                                                                                   |
| MOQ              | 3000pcs                                                                                                                                                                                                                     |
| Delivery time    | Within 55 days of order confirmation                                                                                                                                                                                        |
| Payment terms    | 30% deposit by T / T in advance, the balance after showing the copy of B / L $$                                                                                                                                             |
| Product features | <ol> <li>High quality and competitive prices</li> <li>ASTM test</li> <li>Eco-friendly</li> <li>It is widely aimed at weddings, parties, home, bars etc.</li> <li>ceramic contianer with transmutation decoration</li> </ol> |