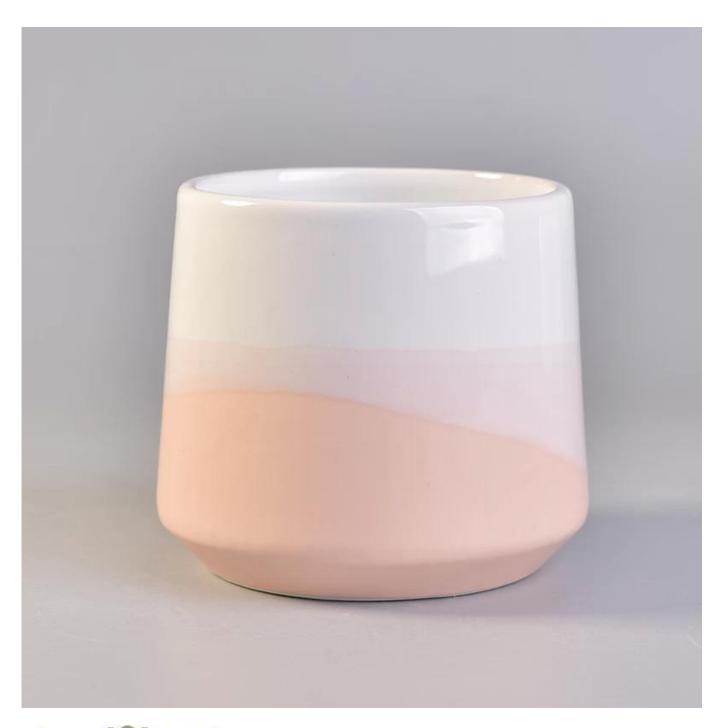

| product name | Luxury Ceramic Candle Vessels For Candle Making |
|--------------|-------------------------------------------------|
| Item         | SGGH19120904                                    |

| Size             | Top dia:97mm Bottom dia:82mm max[]100mm Height:90mm Weight:267g Capacity:473ml                                                                                                                                              |
|------------------|-----------------------------------------------------------------------------------------------------------------------------------------------------------------------------------------------------------------------------|
| Capacity         | candle holders of different sizes etc. It's available                                                                                                                                                                       |
| Sampling time    | 1.5 days if the shape and size of the products exist 2.15 days if you need a new shape and size of products                                                                                                                 |
| package          | Regular safety packing 24pcs / 36pcs / 48pcs and so on for export carton with egg divider                                                                                                                                   |
| MOQ              | 3000pcs                                                                                                                                                                                                                     |
| Delivery time    | Within 55 days of order confirmation                                                                                                                                                                                        |
| Payment terms    | 30% deposit by T / T in advance, the balance after showing the copy of B / L $$                                                                                                                                             |
| Product features | <ol> <li>High quality and competitive prices</li> <li>ASTM test</li> <li>Eco-friendly</li> <li>It is widely aimed at weddings, parties, home, bars etc.</li> <li>ceramic contianer with transmutation decoration</li> </ol> |