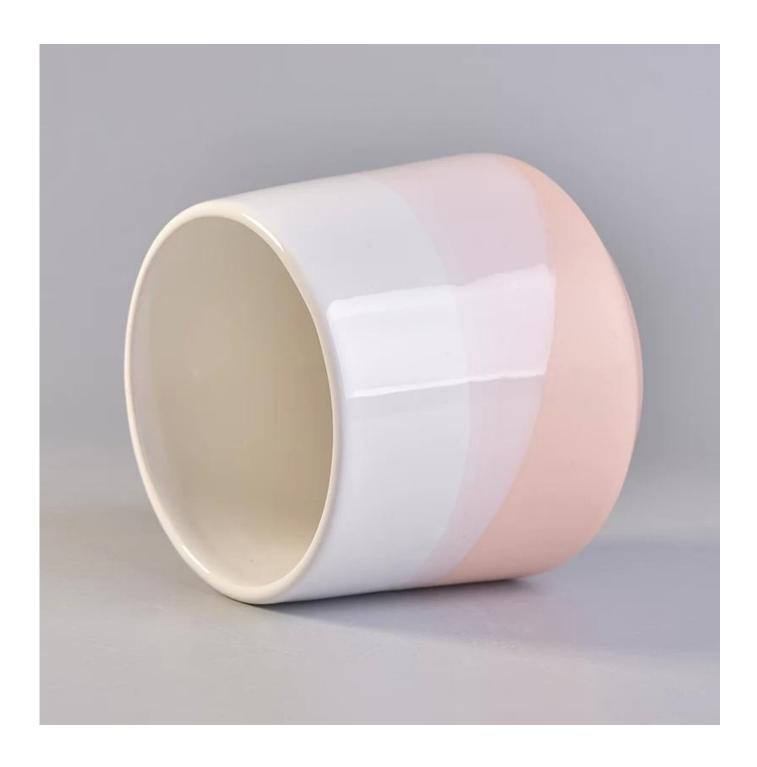

| product name | Luxury Ceramic Candle Vessels For Candle Making |
|--------------|-------------------------------------------------|
| Item         | SGGH19120904                                    |

| Size             | Top dia:97mm Bottom dia:82mm max[]100mm Height:90mm Weight:267g Capacity:473ml                                                                                                                                              |
|------------------|-----------------------------------------------------------------------------------------------------------------------------------------------------------------------------------------------------------------------------|
| Capacity         | candle holders of different sizes etc. It's available                                                                                                                                                                       |
| Sampling time    | 1.5 days if the shape and size of the products exist 2.15 days if you need a new shape and size of products                                                                                                                 |
| package          | Regular safety packing 24pcs / 36pcs / 48pcs and so on for export carton with egg divider                                                                                                                                   |
| MOQ              | 3000pcs                                                                                                                                                                                                                     |
| Delivery time    | Within 55 days of order confirmation                                                                                                                                                                                        |
| Payment terms    | 30% deposit by T / T in advance, the balance after showing the copy of B / L $$                                                                                                                                             |
| Product features | <ol> <li>High quality and competitive prices</li> <li>ASTM test</li> <li>Eco-friendly</li> <li>It is widely aimed at weddings, parties, home, bars etc.</li> <li>ceramic contianer with transmutation decoration</li> </ol> |