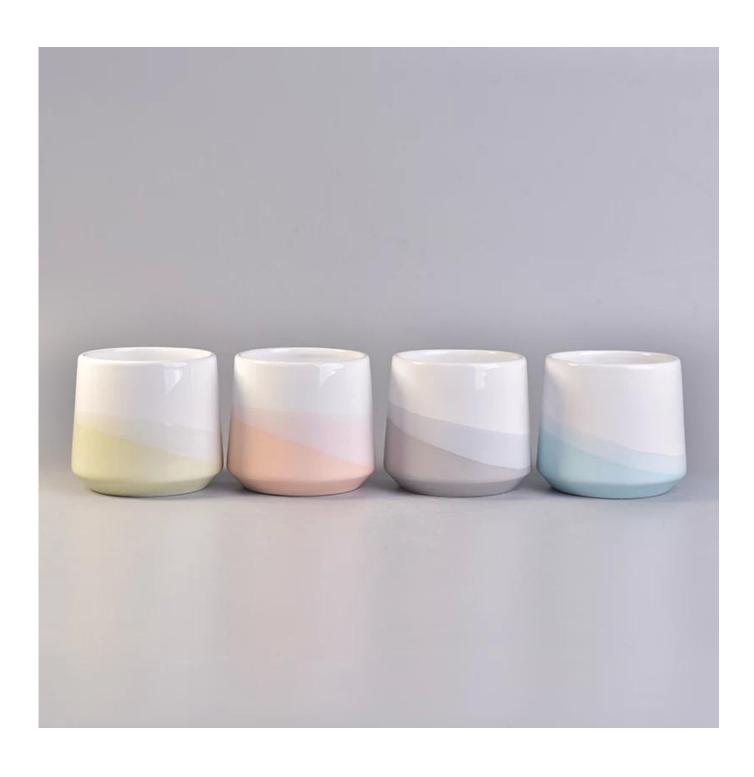

| product name | Luxury Ceramic Candle Vessels For Candle Making |
|--------------|-------------------------------------------------|
| Item         | SGGH19120904                                    |

| Size             | Top dia:97mm Bottom dia:82mm max[]100mm Height:90mm Weight:267g Capacity:473ml                                                                                                                                              |
|------------------|-----------------------------------------------------------------------------------------------------------------------------------------------------------------------------------------------------------------------------|
| Capacity         | candle holders of different sizes etc. It's available                                                                                                                                                                       |
| Sampling time    | 1.5 days if the shape and size of the products exist 2.15 days if you need a new shape and size of products                                                                                                                 |
| package          | Regular safety packing 24pcs / 36pcs / 48pcs and so on for export carton with egg divider                                                                                                                                   |
| MOQ              | 3000pcs                                                                                                                                                                                                                     |
| Delivery time    | Within 55 days of order confirmation                                                                                                                                                                                        |
| Payment terms    | 30% deposit by T / T in advance, the balance after showing the copy of B / L $$                                                                                                                                             |
| Product features | <ol> <li>High quality and competitive prices</li> <li>ASTM test</li> <li>Eco-friendly</li> <li>It is widely aimed at weddings, parties, home, bars etc.</li> <li>ceramic contianer with transmutation decoration</li> </ol> |