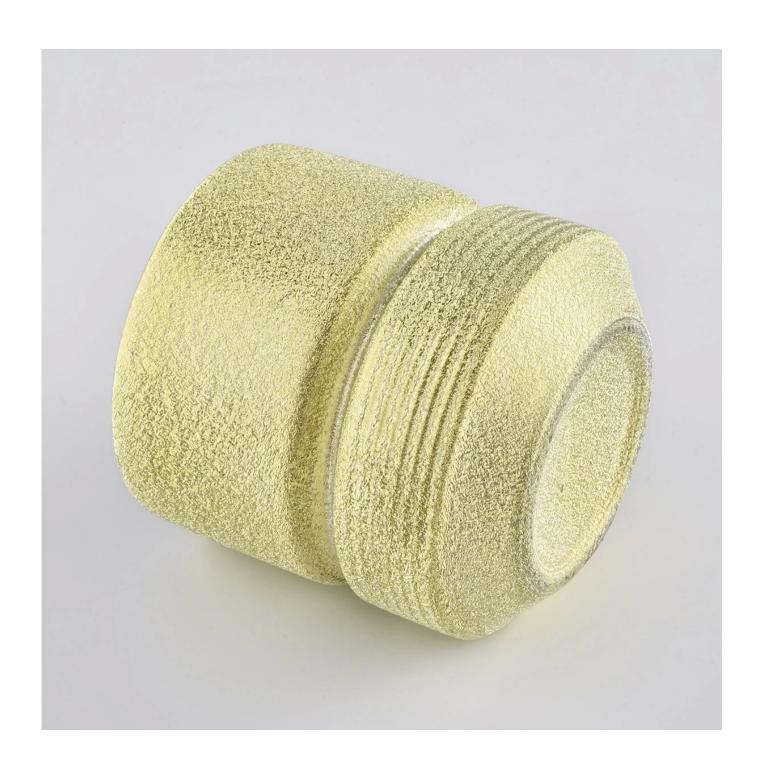

| product name | Golden Luxury Ceramic Candle Jarsl For Home Decoration |
|--------------|--------------------------------------------------------|
| Item         | SGYSY20010703                                          |

| Size             | Top dia:73mm Bottom dia:46mm Maxi dia::97mm Height:100mm Weight:360g Capacity:420ml                                                                                                                                         |
|------------------|-----------------------------------------------------------------------------------------------------------------------------------------------------------------------------------------------------------------------------|
| Capacity         | candle holders of different sizes etc. It's available                                                                                                                                                                       |
| Sampling time    | 1.5 days if the shape and size of the products exist 2.15 days if you need a new shape and size of products                                                                                                                 |
| package          | Regular safety packing 24pcs / 36pcs / 48pcs and so on for export carton with egg divider                                                                                                                                   |
| MOQ              | 3000pcs                                                                                                                                                                                                                     |
| Delivery time    | Within 55 days of order confirmation                                                                                                                                                                                        |
| Payment terms    | 30% deposit by T / T in advance, the balance after showing the copy of B / L $$                                                                                                                                             |
| Product features | <ol> <li>High quality and competitive prices</li> <li>ASTM test</li> <li>Eco-friendly</li> <li>It is widely aimed at weddings, parties, home, bars etc.</li> <li>ceramic contianer with transmutation decoration</li> </ol> |