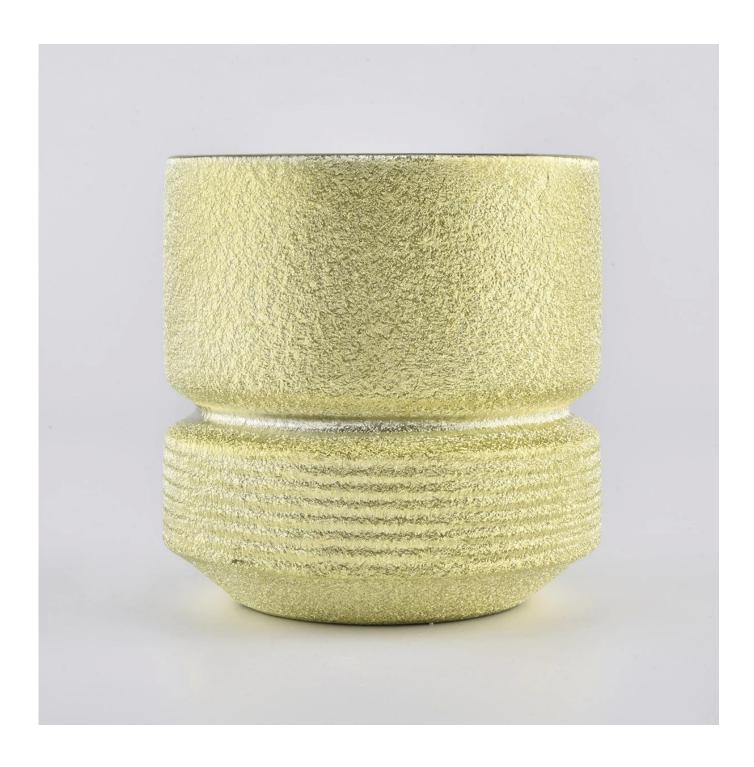

| product name | Golden Luxury Ceramic Candle Jarsl For Home Decoration |
|--------------|--------------------------------------------------------|
| Item         | SGYSY20010703                                          |

| Size             | Top dia:73mm Bottom dia:46mm Maxi dia::97mm Height:100mm Weight:360g Capacity:420ml                                                                                                                                         |
|------------------|-----------------------------------------------------------------------------------------------------------------------------------------------------------------------------------------------------------------------------|
| Capacity         | candle holders of different sizes etc. It's available                                                                                                                                                                       |
| Sampling time    | 1.5 days if the shape and size of the products exist 2.15 days if you need a new shape and size of products                                                                                                                 |
| package          | Regular safety packing 24pcs / 36pcs / 48pcs and so on for export carton with egg divider                                                                                                                                   |
| MOQ              | 3000pcs                                                                                                                                                                                                                     |
| Delivery time    | Within 55 days of order confirmation                                                                                                                                                                                        |
| Payment terms    | 30% deposit by T / T in advance, the balance after showing the copy of B / L $$                                                                                                                                             |
| Product features | <ol> <li>High quality and competitive prices</li> <li>ASTM test</li> <li>Eco-friendly</li> <li>It is widely aimed at weddings, parties, home, bars etc.</li> <li>ceramic contianer with transmutation decoration</li> </ol> |