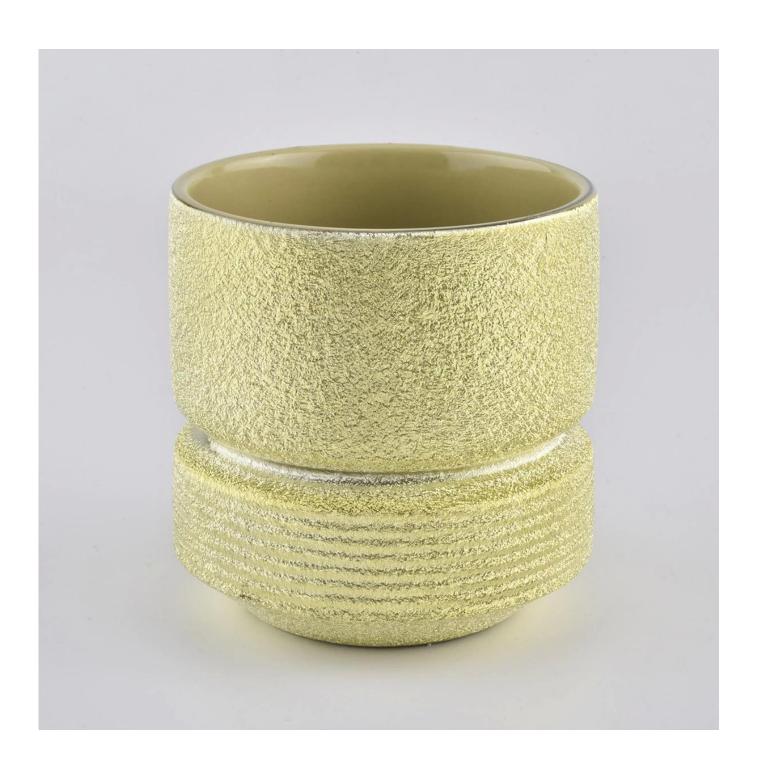

| product name | Golden Luxury Ceramic Candle Jarsl For Home Decoration |
|--------------|--------------------------------------------------------|
| Item         | SGYSY20010703                                          |

| Size             | Top dia:73mm Bottom dia:46mm Maxi dia::97mm Height:100mm Weight:360g Capacity:420ml                                                                                                                                         |
|------------------|-----------------------------------------------------------------------------------------------------------------------------------------------------------------------------------------------------------------------------|
| Capacity         | candle holders of different sizes etc. It's available                                                                                                                                                                       |
| Sampling time    | 1.5 days if the shape and size of the products exist 2.15 days if you need a new shape and size of products                                                                                                                 |
| package          | Regular safety packing 24pcs / 36pcs / 48pcs and so on for export carton with egg divider                                                                                                                                   |
| MOQ              | 3000pcs                                                                                                                                                                                                                     |
| Delivery time    | Within 55 days of order confirmation                                                                                                                                                                                        |
| Payment terms    | 30% deposit by T / T in advance, the balance after showing the copy of B / L $$                                                                                                                                             |
| Product features | <ol> <li>High quality and competitive prices</li> <li>ASTM test</li> <li>Eco-friendly</li> <li>It is widely aimed at weddings, parties, home, bars etc.</li> <li>ceramic contianer with transmutation decoration</li> </ol> |