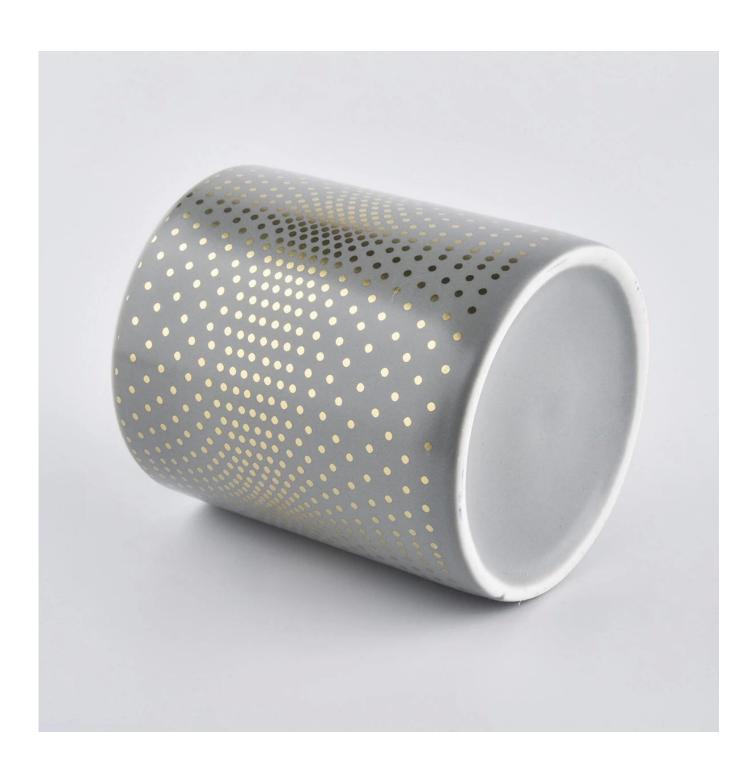

| product name | Luxury Ceramic Candle Jars With Decal For Home Decoration |
|--------------|-----------------------------------------------------------|
| Item         | SGXYT19120935 ceramic candle jars                         |

| •                |                                                                                                                                                                                                                             |
|------------------|-----------------------------------------------------------------------------------------------------------------------------------------------------------------------------------------------------------------------------|
| Size             | Top dia: 88mm<br>Bottom dia: 88mm<br>Height: 101mm<br>Weight: 381g<br>Capacity: 422ml                                                                                                                                       |
| Capacity         | candle holders of different sizes etc. It's available                                                                                                                                                                       |
| Sampling time    | 1.5 days if the shape and size of the products exist 2.15 days if you need a new shape and size of products                                                                                                                 |
| package          | Regular safety packing 24pcs / 36pcs / 48pcs and so on for export carton with egg divider                                                                                                                                   |
| MOQ              | 3000pcs                                                                                                                                                                                                                     |
| Delivery time    | Within 55 days of order confirmation                                                                                                                                                                                        |
| Payment terms    | 30% deposit by T / T in advance, the balance after showing the copy of B / L $$                                                                                                                                             |
| Product features | <ol> <li>High quality and competitive prices</li> <li>ASTM test</li> <li>Eco-friendly</li> <li>It is widely aimed at weddings, parties, home, bars etc.</li> <li>ceramic contianer with transmutation decoration</li> </ol> |