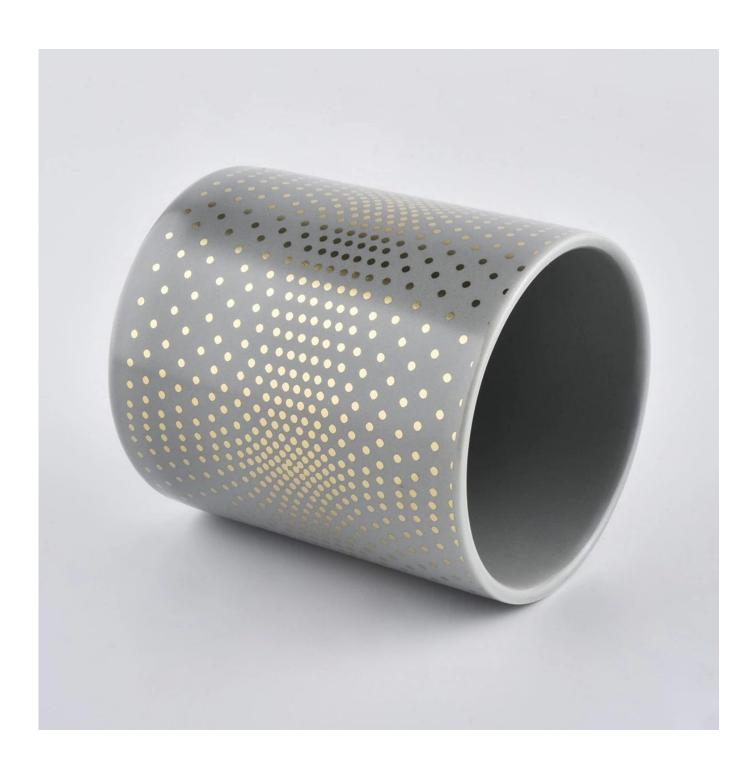

| product name | Luxury Ceramic Candle Jars With Decal For Home Decoration |
|--------------|-----------------------------------------------------------|
| Item         | SGXYT19120935 ceramic candle jars                         |

| •                |                                                                                                                                                                                                                             |
|------------------|-----------------------------------------------------------------------------------------------------------------------------------------------------------------------------------------------------------------------------|
| Size             | Top dia: 88mm<br>Bottom dia: 88mm<br>Height: 101mm<br>Weight: 381g<br>Capacity: 422ml                                                                                                                                       |
| Capacity         | candle holders of different sizes etc. It's available                                                                                                                                                                       |
| Sampling time    | 1.5 days if the shape and size of the products exist 2.15 days if you need a new shape and size of products                                                                                                                 |
| package          | Regular safety packing 24pcs / 36pcs / 48pcs and so on for export carton with egg divider                                                                                                                                   |
| MOQ              | 3000pcs                                                                                                                                                                                                                     |
| Delivery time    | Within 55 days of order confirmation                                                                                                                                                                                        |
| Payment terms    | 30% deposit by T / T in advance, the balance after showing the copy of B / L $$                                                                                                                                             |
| Product features | <ol> <li>High quality and competitive prices</li> <li>ASTM test</li> <li>Eco-friendly</li> <li>It is widely aimed at weddings, parties, home, bars etc.</li> <li>ceramic contianer with transmutation decoration</li> </ol> |