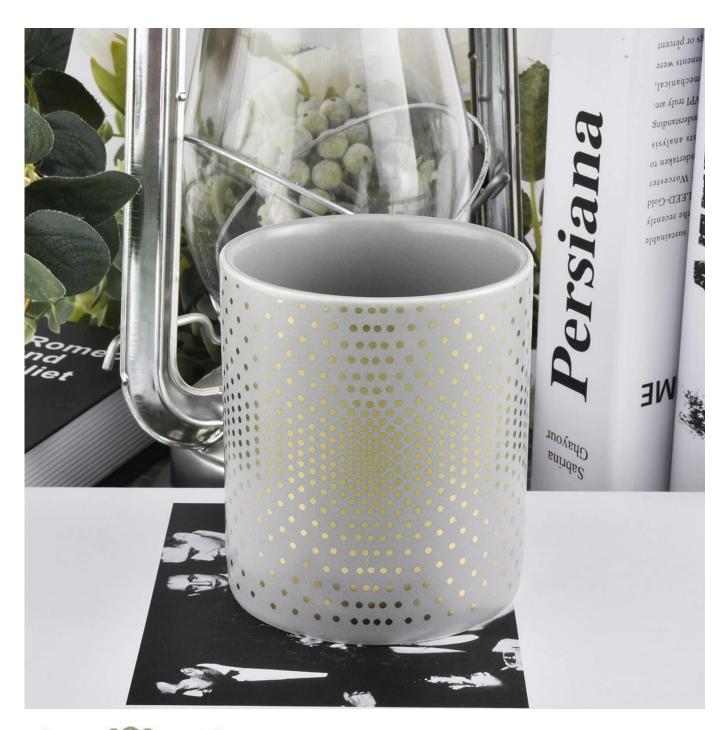

| product name | Luxury Ceramic Candle Jars With Decal For Home Decoration |
|--------------|-----------------------------------------------------------|
| Item         | SGXYT19120935 ceramic candle jars                         |

| •                |                                                                                                                                                                                                                             |
|------------------|-----------------------------------------------------------------------------------------------------------------------------------------------------------------------------------------------------------------------------|
| Size             | Top dia: 88mm<br>Bottom dia: 88mm<br>Height: 101mm<br>Weight: 381g<br>Capacity: 422ml                                                                                                                                       |
| Capacity         | candle holders of different sizes etc. It's available                                                                                                                                                                       |
| Sampling time    | 1.5 days if the shape and size of the products exist 2.15 days if you need a new shape and size of products                                                                                                                 |
| package          | Regular safety packing 24pcs / 36pcs / 48pcs and so on for export carton with egg divider                                                                                                                                   |
| MOQ              | 3000pcs                                                                                                                                                                                                                     |
| Delivery time    | Within 55 days of order confirmation                                                                                                                                                                                        |
| Payment terms    | 30% deposit by T / T in advance, the balance after showing the copy of B / L $$                                                                                                                                             |
| Product features | <ol> <li>High quality and competitive prices</li> <li>ASTM test</li> <li>Eco-friendly</li> <li>It is widely aimed at weddings, parties, home, bars etc.</li> <li>ceramic contianer with transmutation decoration</li> </ol> |