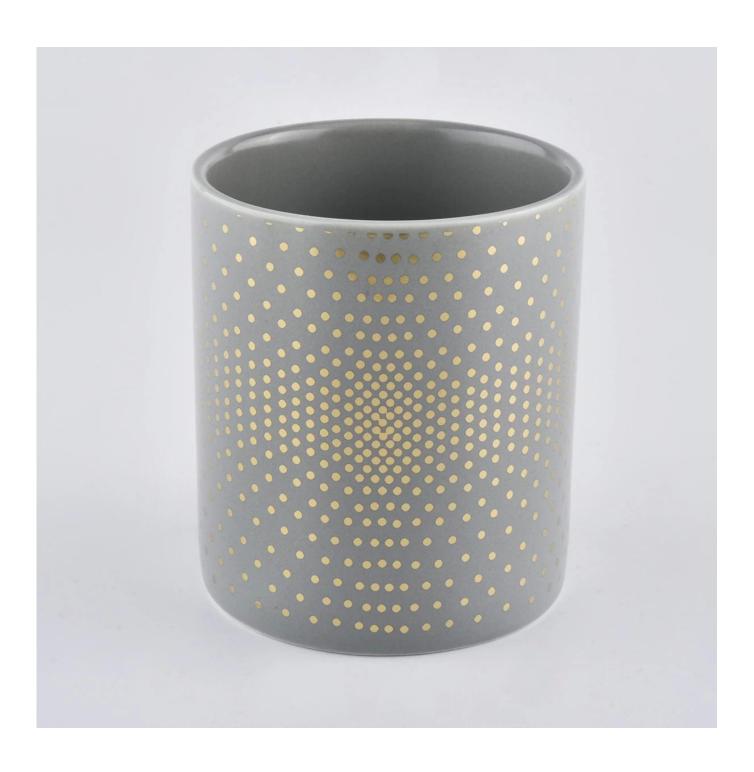

| product name | Luxury Ceramic Candle Jars With Decal For Home Decoration |
|--------------|-----------------------------------------------------------|
| Item         | SGXYT19120935 ceramic candle jars                         |

| •                |                                                                                                                                                                                                                             |
|------------------|-----------------------------------------------------------------------------------------------------------------------------------------------------------------------------------------------------------------------------|
| Size             | Top dia: 88mm<br>Bottom dia: 88mm<br>Height: 101mm<br>Weight: 381g<br>Capacity: 422ml                                                                                                                                       |
| Capacity         | candle holders of different sizes etc. It's available                                                                                                                                                                       |
| Sampling time    | 1.5 days if the shape and size of the products exist 2.15 days if you need a new shape and size of products                                                                                                                 |
| package          | Regular safety packing 24pcs / 36pcs / 48pcs and so on for export carton with egg divider                                                                                                                                   |
| MOQ              | 3000pcs                                                                                                                                                                                                                     |
| Delivery time    | Within 55 days of order confirmation                                                                                                                                                                                        |
| Payment terms    | 30% deposit by T / T in advance, the balance after showing the copy of B / L $$                                                                                                                                             |
| Product features | <ol> <li>High quality and competitive prices</li> <li>ASTM test</li> <li>Eco-friendly</li> <li>It is widely aimed at weddings, parties, home, bars etc.</li> <li>ceramic contianer with transmutation decoration</li> </ol> |