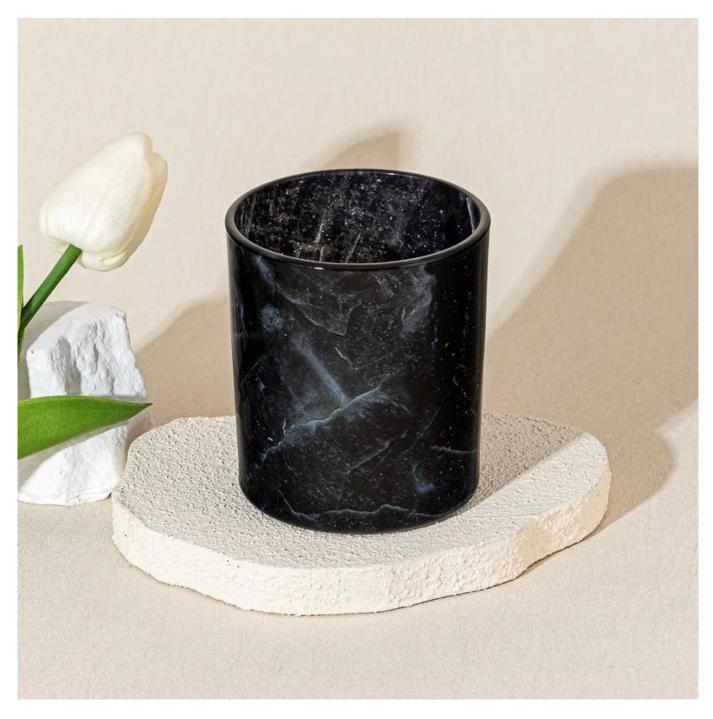

Bring a touch of modern elegance to your space with this black marble-look <u>glass</u> <u>candle holder</u>.

Featuring a sleek cylindrical shape and realistic stone pattern, it adds a luxurious, contemporary vibe to any room.

Perfect for home décor, spa settings, or gifting, it pairs beautifully with minimalist or industrial styles.

Crafted with precision and style, it's ideal for holding scented candles and creating a cozy, upscale atmosphere.

Whether used for home décor or luxury candle lines, this piece delivers both visual impact and refined craftsmanship.