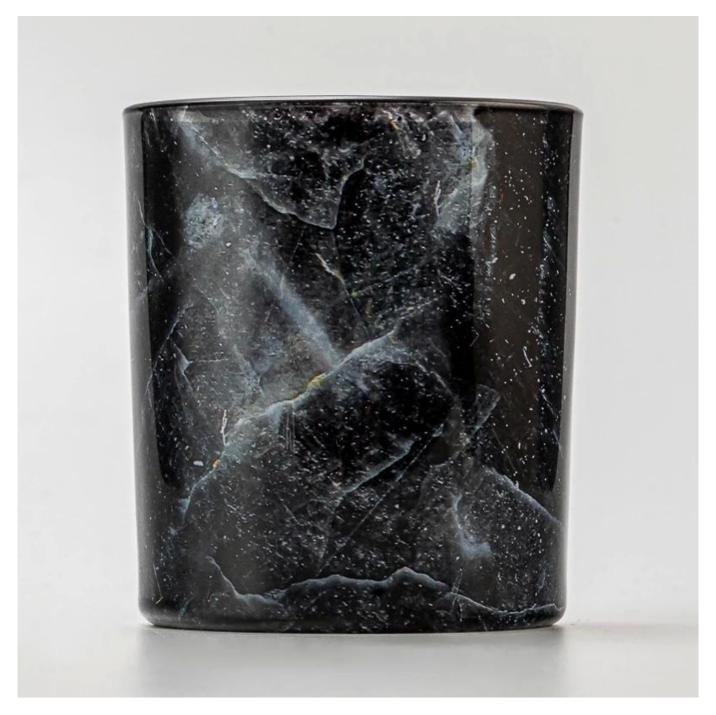

## **Luxury Black Marble Pattern Glass <u>Candle Holder Jar</u> for Scented Candle**

Bring a touch of modern elegance to your space with this black marble-look <u>glass</u> <u>candle holder</u>.

Featuring a sleek cylindrical shape and realistic stone pattern, it adds a luxurious, contemporary vibe to any room.

Perfect for home décor, spa settings, or gifting, it pairs beautifully with minimalist or industrial styles.

Crafted with precision and style, it's ideal for holding scented candles and creating a cozy, upscale atmosphere.

Whether used for home décor or luxury candle lines, this piece delivers both visual impact and refined craftsmanship.