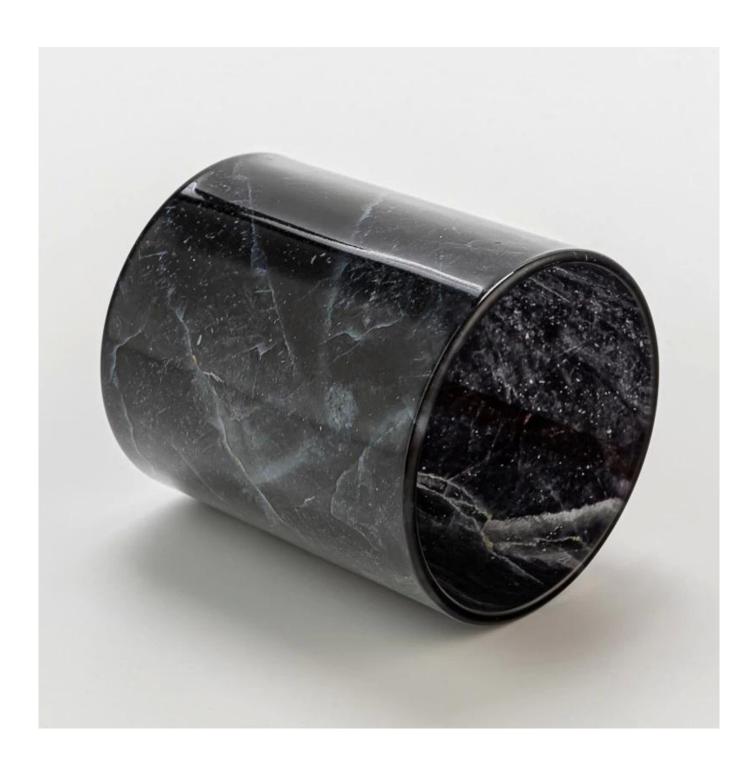

## **Product Description**

| product<br>name   | Luxury Black Marble Pattern Glass Candle Holder Jar for Scented Candle                             |
|-------------------|----------------------------------------------------------------------------------------------------|
| Sample<br>time    | 1. 5 days if there is glass shape and size 2. 15 days, if you need new shapes and sizes glass      |
| Measure           | Item Number: SGZT25042205 Top dia: 80mm Bottom dia: 75mm Height: 90mm Weight: 272g Capacity: 290ml |
| Packing           | Normal packing, Individual gift box, PVC box, window box, color box, white box, etc                |
| Delivery<br>time  | Within 35 days after the sample and order confirmed                                                |
| Payment<br>term   | 30% deposit by T/T in advance and the balance against the copy of B/L                              |
| Shipment          | By sea,by air,by Express and your shipping agent is acceptable                                     |
| Usage<br>Occasion | Home decor, Wedding Decoration, Wedding Favors, Decoration enhancement,                            |

Bring a touch of modern elegance to your space with this black marble-look <u>glass</u> <u>candle holder</u>.

Featuring a sleek cylindrical shape and realistic stone pattern, it adds a luxurious, contemporary vibe to any room.