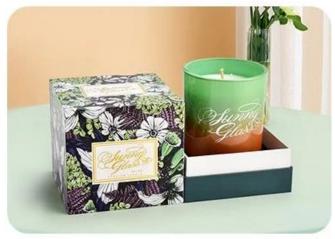

## **Luxury Black Marble Pattern Glass <u>Candle Holder Jar</u> for Scented Candle**

## **Product Description**

| product<br>name   | Luxury Black Marble Pattern Glass Candle Holder Jar for Scented Candle                             |
|-------------------|----------------------------------------------------------------------------------------------------|
| Sample<br>time    | 1. 5 days if there is glass shape and size 2. 15 days, if you need new shapes and sizes glass      |
| Measure           | Item Number: SGZT25042205 Top dia: 80mm Bottom dia: 75mm Height: 90mm Weight: 272g Capacity: 290ml |
| Packing           | Normal packing, Individual gift box, PVC box, window box, color box, white box, etc                |
| Delivery<br>time  | Within 35 days after the sample and order confirmed                                                |
| Payment<br>term   | 30% deposit by T/T in advance and the balance against the copy of B/L                              |
| Shipment          | By sea,by air,by Express and your shipping agent is acceptable                                     |
| Usage<br>Occasion | Home decor, Wedding Decoration, Wedding Favors, Decoration enhancement,                            |

Bring a touch of modern elegance to your space with this black marble-look <u>glass</u> <u>candle holder</u>.

Featuring a sleek cylindrical shape and realistic stone pattern, it adds a luxurious, contemporary vibe to any room.