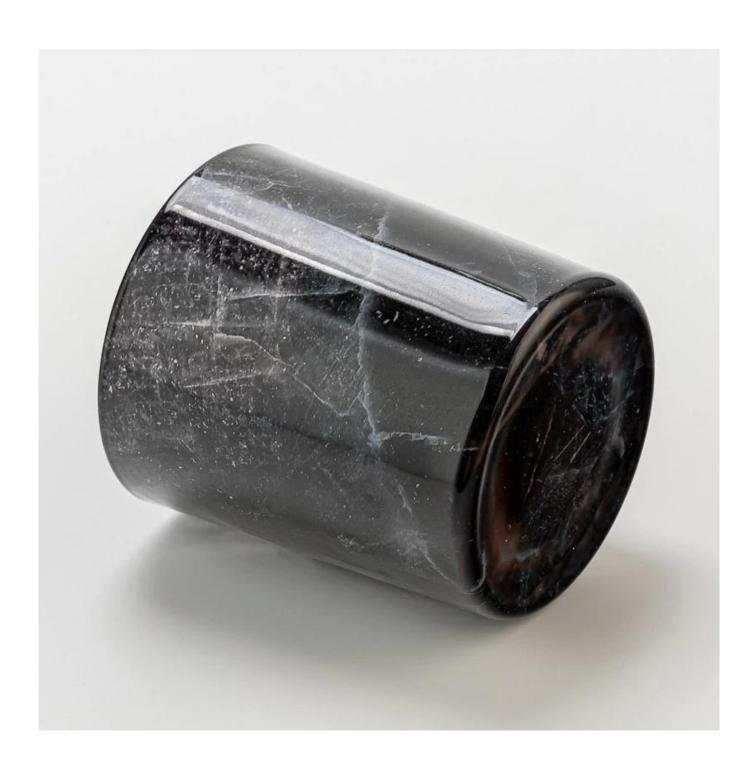

## **Product Description**

| product<br>name   | Luxury Black Marble Pattern Glass Candle Holder Jar for Scented Candle                             |
|-------------------|----------------------------------------------------------------------------------------------------|
| Sample<br>time    | 1. 5 days if there is glass shape and size 2. 15 days, if you need new shapes and sizes glass      |
| Measure           | Item Number: SGZT25042205 Top dia: 80mm Bottom dia: 75mm Height: 90mm Weight: 272g Capacity: 290ml |
| Packing           | Normal packing, Individual gift box, PVC box, window box, color box, white box, etc                |
| Delivery<br>time  | Within 35 days after the sample and order confirmed                                                |
| Payment<br>term   | 30% deposit by T/T in advance and the balance against the copy of B/L                              |
| Shipment          | By sea,by air,by Express and your shipping agent is acceptable                                     |
| Usage<br>Occasion | Home decor, Wedding Decoration, Wedding Favors, Decoration enhancement,                            |

Bring a touch of modern elegance to your space with this black marble-look <u>glass</u> <u>candle holder</u>.

Featuring a sleek cylindrical shape and realistic stone pattern, it adds a luxurious, contemporary vibe to any room.