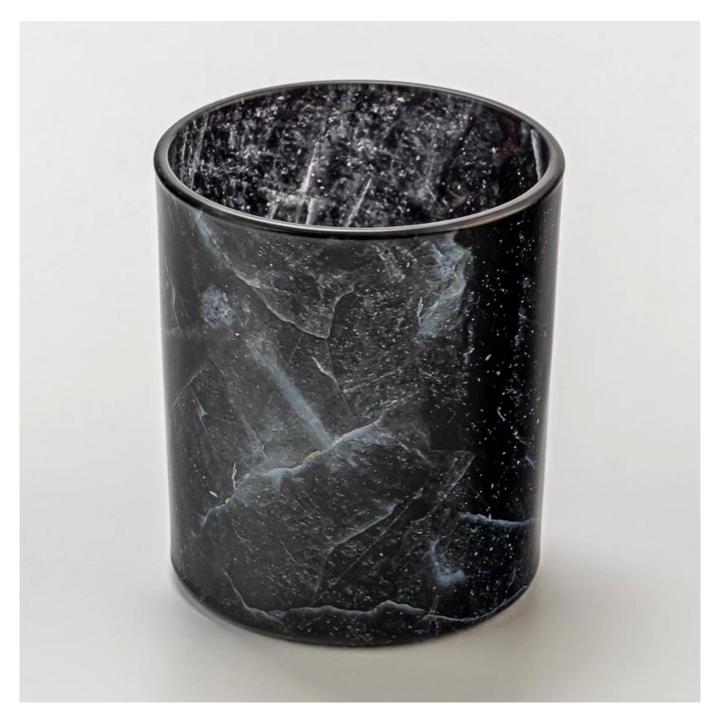

## **Product Description**

| product<br>name   | Luxury Black Marble Pattern Glass Candle Holder Jar for Scented Candle                             |
|-------------------|----------------------------------------------------------------------------------------------------|
| Sample<br>time    | 1. 5 days if there is glass shape and size 2. 15 days, if you need new shapes and sizes glass      |
| Measure           | Item Number: SGZT25042205 Top dia: 80mm Bottom dia: 75mm Height: 90mm Weight: 272g Capacity: 290ml |
| Packing           | Normal packing, Individual gift box, PVC box, window box, color box, white box, etc                |
| Delivery<br>time  | Within 35 days after the sample and order confirmed                                                |
| Payment<br>term   | 30% deposit by T/T in advance and the balance against the copy of B/L                              |
| Shipment          | By sea,by air,by Express and your shipping agent is acceptable                                     |
| Usage<br>Occasion | Home decor, Wedding Decoration, Wedding Favors, Decoration enhancement,                            |

Bring a touch of modern elegance to your space with this black marble-look <u>glass</u> <u>candle holder</u>.

Featuring a sleek cylindrical shape and realistic stone pattern, it adds a luxurious, contemporary vibe to any room.