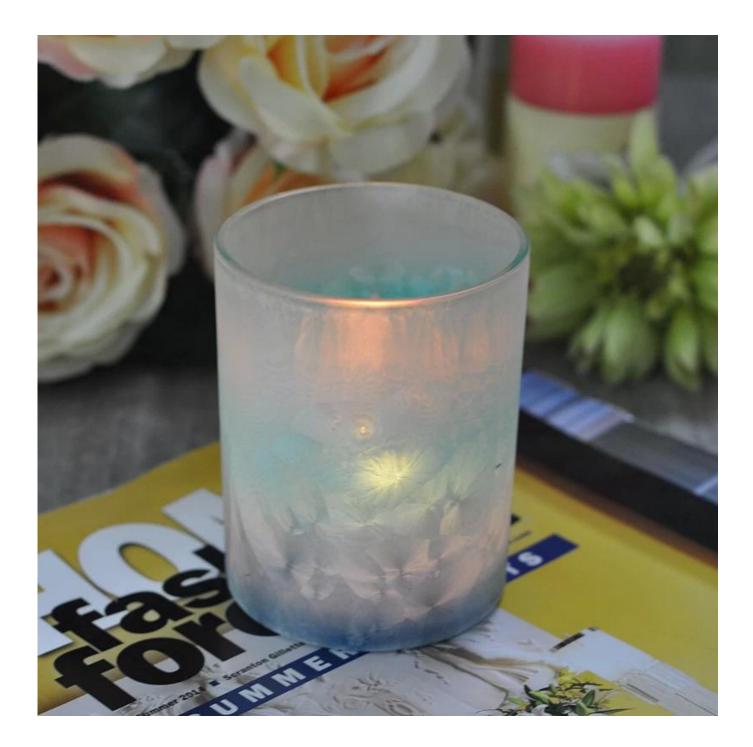

<u>Cylinder tealight candle</u> <u>holder</u> <u>Round small tealight</u> <u>holder</u> Flower shape cylinder jade amber color decorative glass candle jar candle holder

Factory Show