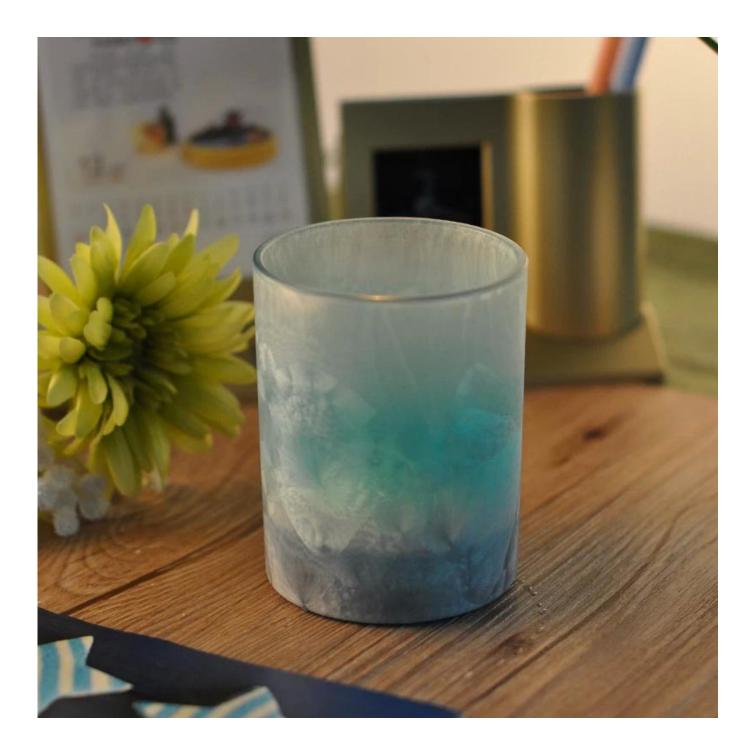

<u>Cylinder tealight candle</u> <u>holder</u> <u>Round small tealight</u> <u>holder</u> Flower shape cylinder jade amber color decorative glass candle jar candle holder

Factory Show