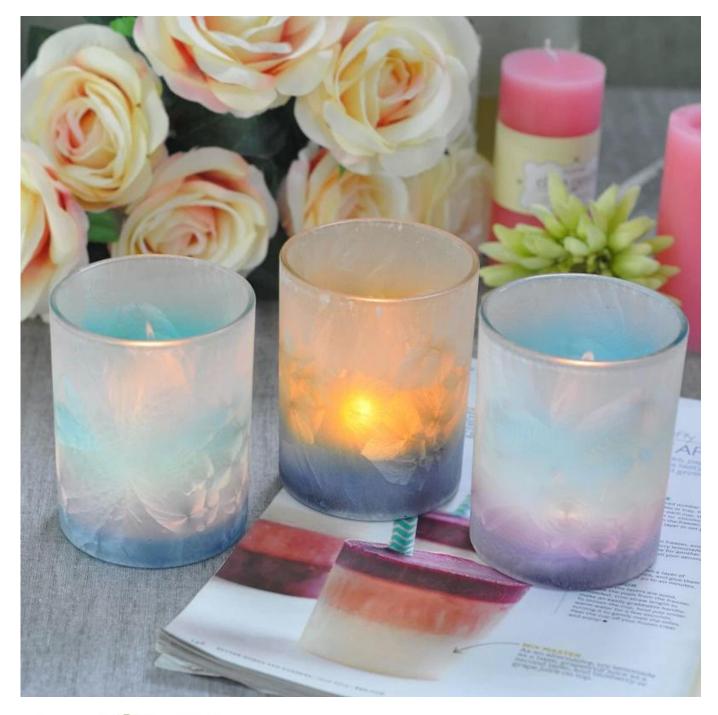

<u>Cylinder tealight candle</u> <u>holder</u> <u>Round small tealight</u> <u>holder</u> Flower shape cylinder jade amber color decorative glass candle jar candle holder

Factory Show