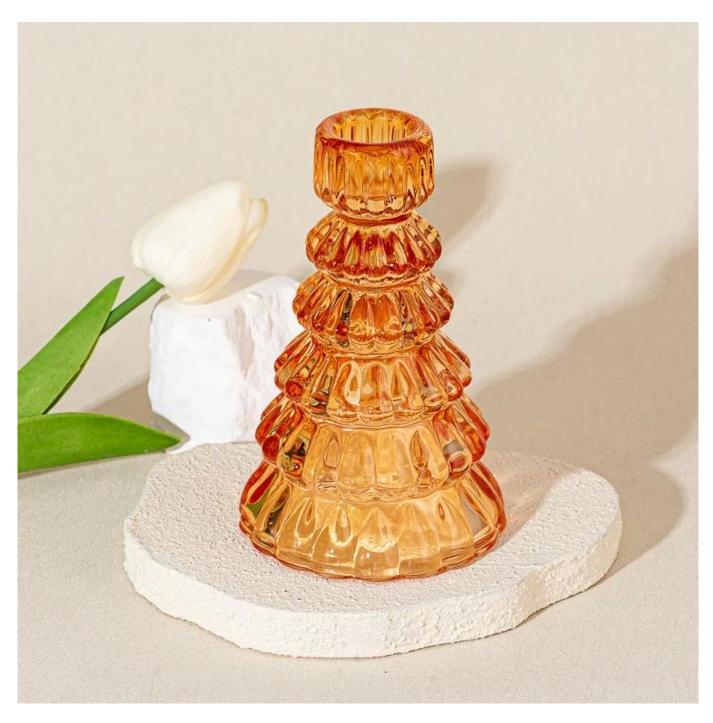

Elevate your holiday decor with this exquisite red glass Christmas tree <u>candle</u> <u>holder</u>.

Its elegant tiered design mimics festive pine branches, crafted with delicate petallike edges that catch the light beautifully.

The rich amber color adds warmth to any space, while the glossy finish creates dazzling reflections.

Perfect for centerpieces or mantels, it holds standard candles securely in its smooth top socket.

This timeless piece blends seasonal charm with year-round sophistication, making it ideal for both Christmas celebrations and everyday elegance.

A stunning accent that transforms ordinary moments into magical occasions.