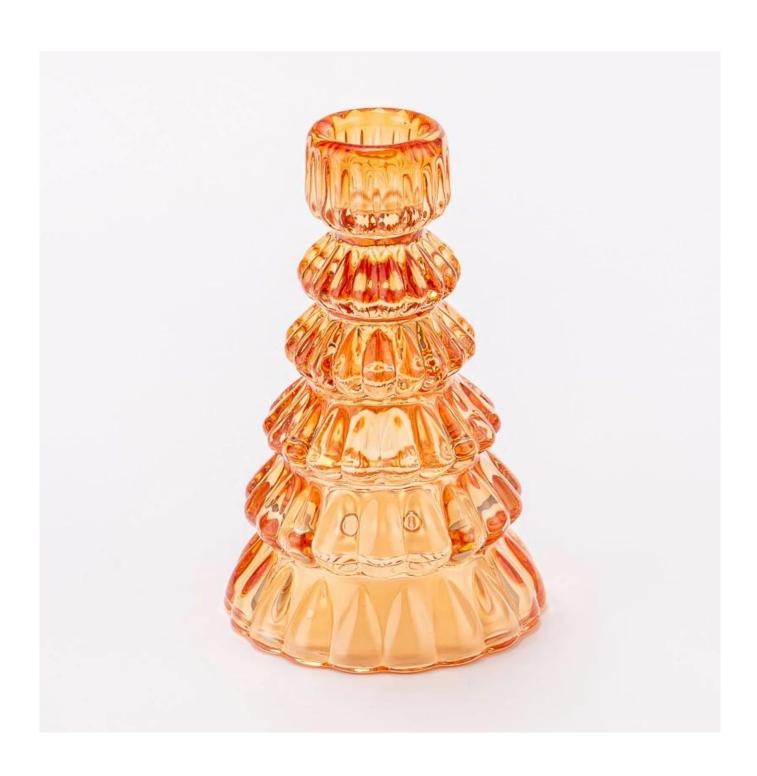

Elevate your holiday decor with this exquisite red glass Christmas tree <u>candle</u> <u>holder</u>.

Its elegant tiered design mimics festive pine branches, crafted with delicate petallike edges that catch the light beautifully.

The rich amber color adds warmth to any space, while the glossy finish creates dazzling reflections.

Perfect for centerpieces or mantels, it holds standard candles securely in its smooth top socket.

This timeless piece blends seasonal charm with year-round sophistication, making it ideal for both Christmas celebrations and everyday elegance.

A stunning accent that transforms ordinary moments into magical occasions.