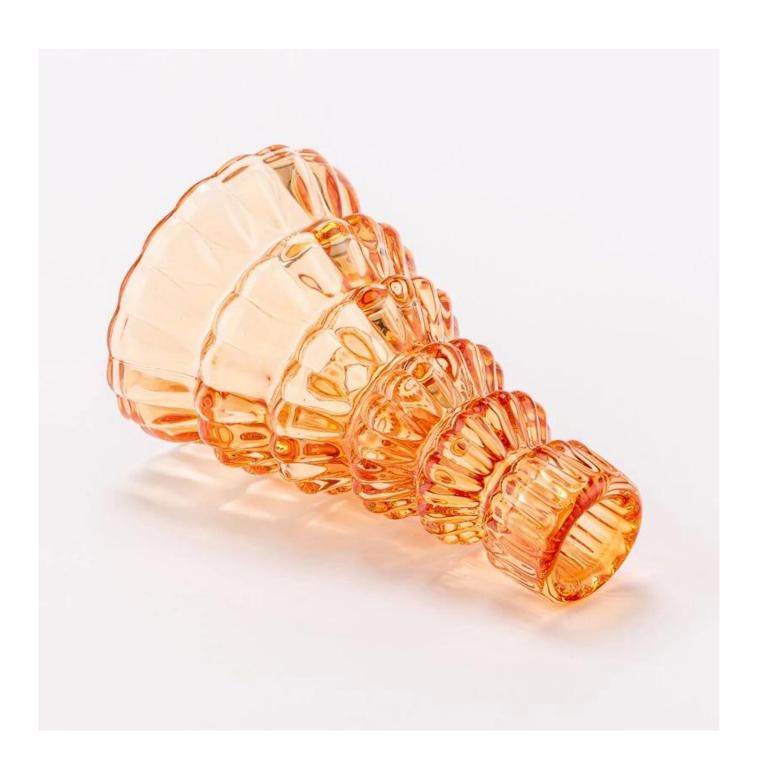

Elevate your holiday decor with this exquisite red glass Christmas tree <u>candle</u> <u>holder</u>.

Its elegant tiered design mimics festive pine branches, crafted with delicate petallike edges that catch the light beautifully.

The rich amber color adds warmth to any space, while the glossy finish creates dazzling reflections.

Perfect for centerpieces or mantels, it holds standard candles securely in its smooth top socket.

This timeless piece blends seasonal charm with year-round sophistication, making it ideal for both Christmas celebrations and everyday elegance.

A stunning accent that transforms ordinary moments into magical occasions.