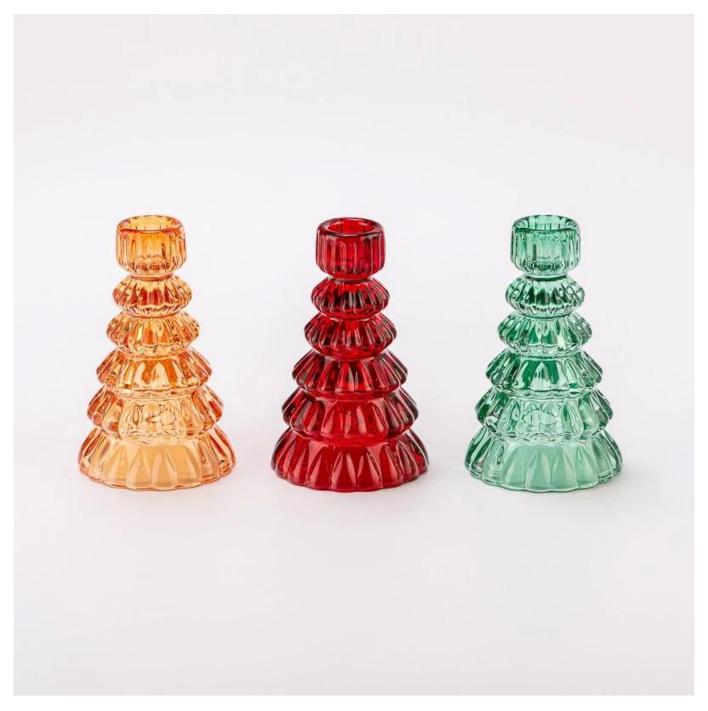

## **Luxury Amber Color Decorative Tealight Candle Holder <u>Glass Candle Jar</u> for Decoration**

Elevate your holiday decor with this exquisite red glass Christmas tree <u>candle</u> <u>holder</u>.

Its elegant tiered design mimics festive pine branches, crafted with delicate petallike edges that catch the light beautifully.

The rich amber color adds warmth to any space, while the glossy finish creates dazzling reflections.

Perfect for centerpieces or mantels, it holds standard candles securely in its smooth top socket.

This timeless piece blends seasonal charm with year-round sophistication, making it ideal for both Christmas celebrations and everyday elegance.