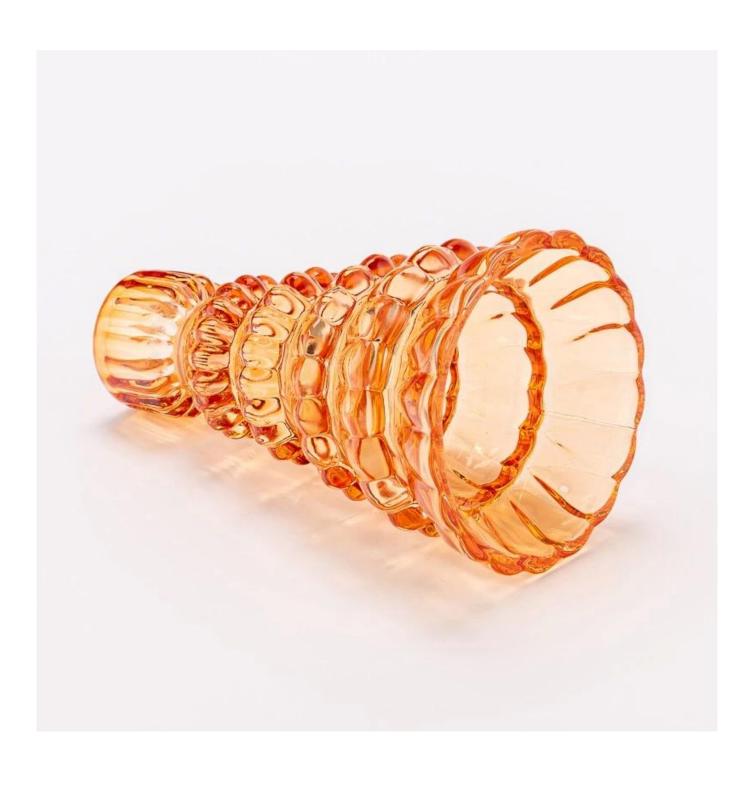

Elevate your holiday decor with this exquisite red glass Christmas tree <u>candle</u> <u>holder</u>.

Its elegant tiered design mimics festive pine branches, crafted with delicate petallike edges that catch the light beautifully.

The rich amber color adds warmth to any space, while the glossy finish creates dazzling reflections.

Perfect for centerpieces or mantels, it holds standard candles securely in its smooth top socket.

This timeless piece blends seasonal charm with year-round sophistication, making it ideal for both Christmas celebrations and everyday elegance.

A stunning accent that transforms ordinary moments into magical occasions.