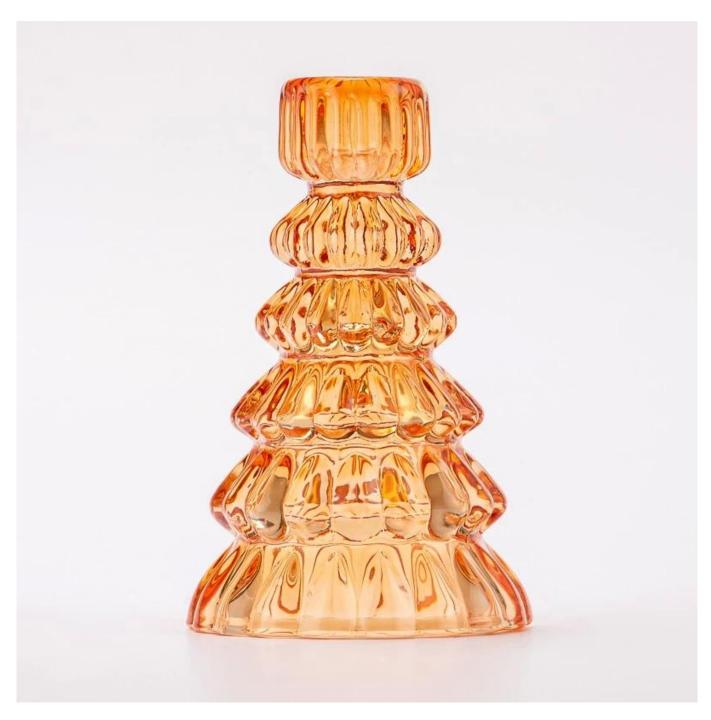

## **Luxury Amber Color Decorative Tealight Candle Holder <u>Glass Candle Jar</u> for Decoration**

Elevate your holiday decor with this exquisite red glass Christmas tree <u>candle</u> <u>holder</u>.

Its elegant tiered design mimics festive pine branches, crafted with delicate petallike edges that catch the light beautifully.

The rich amber color adds warmth to any space, while the glossy finish creates dazzling reflections.

Perfect for centerpieces or mantels, it holds standard candles securely in its smooth top socket.

This timeless piece blends seasonal charm with year-round sophistication, making it ideal for both Christmas celebrations and everyday elegance.

A stunning accent that transforms ordinary moments into magical occasions.