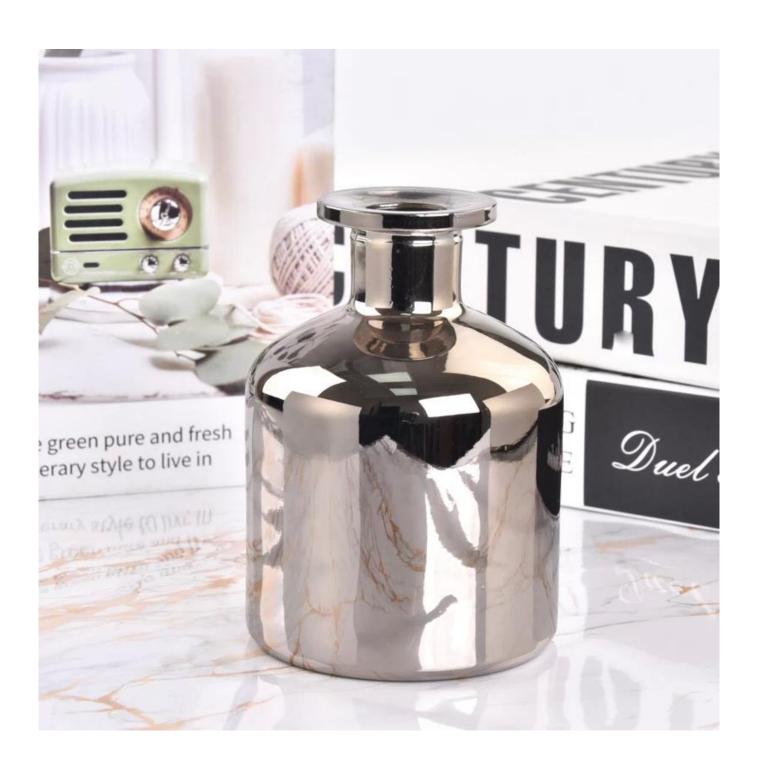

# Luxury 8oz glass reed diffuser bottles wholesale

Sunny Glasswares not only places OEM / ODM orders, but also helps many brands to start with product concepts.

| Measure       | Item:Item:SGLG23011620                                                             |
|---------------|------------------------------------------------------------------------------------|
|               | Top dia:45 mm                                                                      |
|               | Bottom dia: 80 mm                                                                  |
|               | Height: 113 mm                                                                     |
|               | Weight: 374 g                                                                      |
|               | Capcity:258 ml                                                                     |
| Packing       | Normal packing,Individual gift box, PVC box, window box, color box, white box, etc |
| Delivery time | Within 35 days after the sample and order confirmed                                |
| Payment term  | 30% deposit by T/T in advance and the balance against the copy of B/L              |
| Shipment      | By sea,by air,by Express and your shipping agent is acceptable                     |
| Usage         | Home deser Wedding Desertion Wedding Ferrors Desertion enhancement                 |
| Occasion      | Home decor,Wedding Decoration,Wedding Favors,Decoration enhancement                |