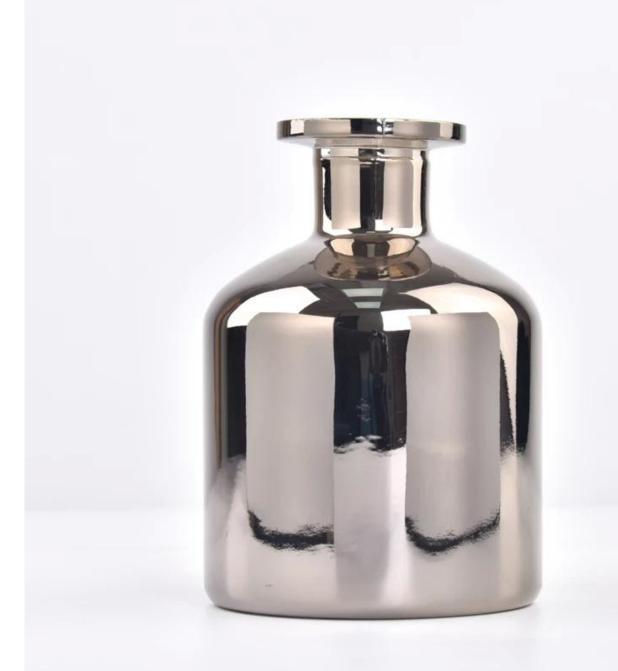

| Measure       | Item:Item:SGLG23011620                                                             |
|---------------|------------------------------------------------------------------------------------|
|               | Top dia:45 mm                                                                      |
|               | Bottom dia: 80 mm                                                                  |
|               | Height: 113 mm                                                                     |
|               | Weight: 374 g                                                                      |
|               | Capcity:258 ml                                                                     |
| Packing       | Normal packing,Individual gift box, PVC box, window box, color box, white box, etc |
| Delivery time | Within 35 days after the sample and order confirmed                                |
| Payment term  | 30% deposit by T/T in advance and the balance against the copy of B/L              |
| Shipment      | By sea,by air,by Express and your shipping agent is acceptable                     |
| Usage         | Home deser Wedding Desertion Wedding Ferrors Desertion enhancement                 |
| Occasion      | Home decor,Wedding Decoration,Wedding Favors,Decoration enhancement                |