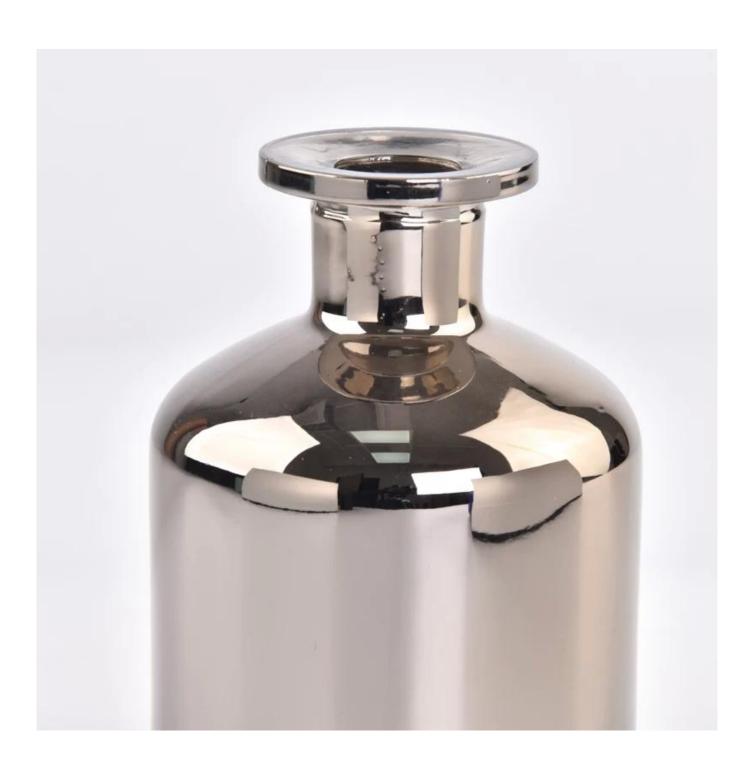

| Measure       | Item:Item:SGLG23011620                                                             |
|---------------|------------------------------------------------------------------------------------|
|               | Top dia:45 mm                                                                      |
|               | Bottom dia: 80 mm                                                                  |
|               | Height: 113 mm                                                                     |
|               | Weight: 374 g                                                                      |
|               | Capcity:258 ml                                                                     |
| Packing       | Normal packing,Individual gift box, PVC box, window box, color box, white box, etc |
| Delivery time | Within 35 days after the sample and order confirmed                                |
| Payment term  | 30% deposit by T/T in advance and the balance against the copy of B/L              |
| Shipment      | By sea,by air,by Express and your shipping agent is acceptable                     |
| Usage         | Home deser Wedding Desertion Wedding Ferrors Desertion enhancement                 |
| Occasion      | Home decor,Wedding Decoration,Wedding Favors,Decoration enhancement                |