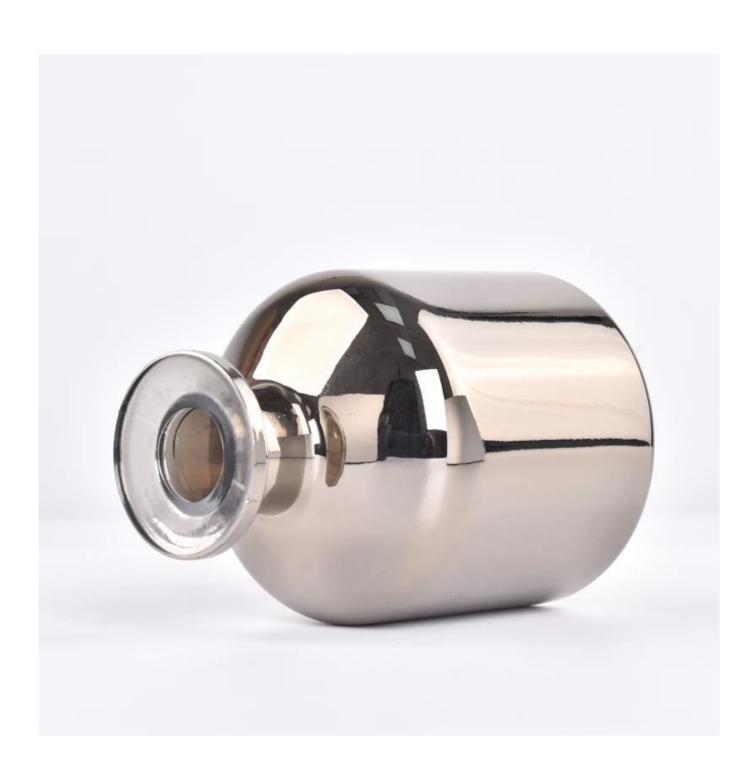

| Measure       | Item:Item:SGLG23011620                                                             |
|---------------|------------------------------------------------------------------------------------|
|               | Top dia:45 mm                                                                      |
|               | Bottom dia: 80 mm                                                                  |
|               | Height: 113 mm                                                                     |
|               | Weight: 374 g                                                                      |
|               | Capcity:258 ml                                                                     |
| Packing       | Normal packing,Individual gift box, PVC box, window box, color box, white box, etc |
| Delivery time | Within 35 days after the sample and order confirmed                                |
| Payment term  | 30% deposit by T/T in advance and the balance against the copy of B/L              |
| Shipment      | By sea,by air,by Express and your shipping agent is acceptable                     |
| Usage         | Home deser Wedding Desertion Wedding Ferrors Desertion enhancement                 |
| Occasion      | Home decor,Wedding Decoration,Wedding Favors,Decoration enhancement                |