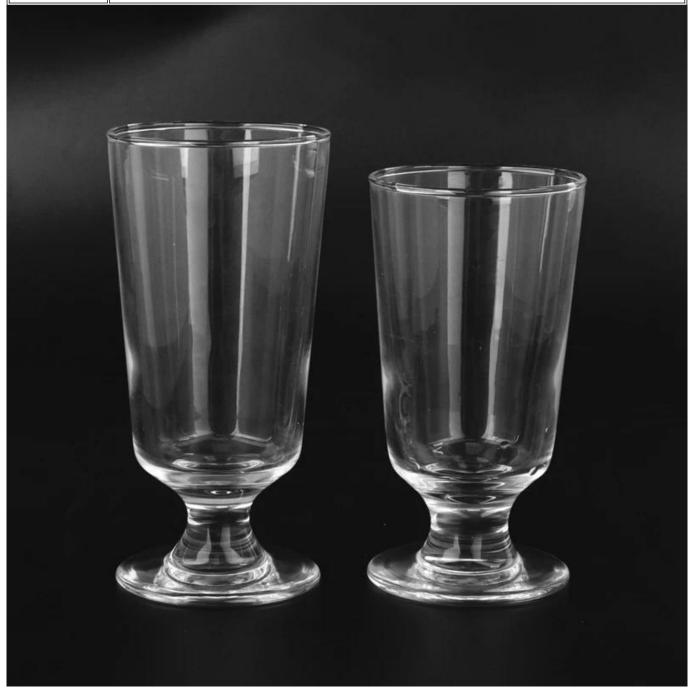

| Measure       | Item:SGJX22081502                                                                   |
|---------------|-------------------------------------------------------------------------------------|
|               | Top dia: 70 mm                                                                      |
|               | Bottom dia: 68 mm                                                                   |
|               | Height: 135 mm                                                                      |
|               | Weight: 214 g                                                                       |
|               | Capcity: 252 ml                                                                     |
| Packing       | Normal packing, Individual gift box, PVC box, window box, color box, white box, etc |
| Delivery time | Within 35 days after the sample and order confirmed                                 |
| Payment term  | 30% deposit by T/T in advance and the balance against the copy of B/L               |
| Shipment      | By sea,by air,by Express and your shipping agent is acceptable                      |
| Usage         | Home door Modding Doorsting Modding Forest Doorsting on honorment                   |
| Occasion      | Home decor,Wedding Decoration,Wedding Favors,Decoration enhancement                 |