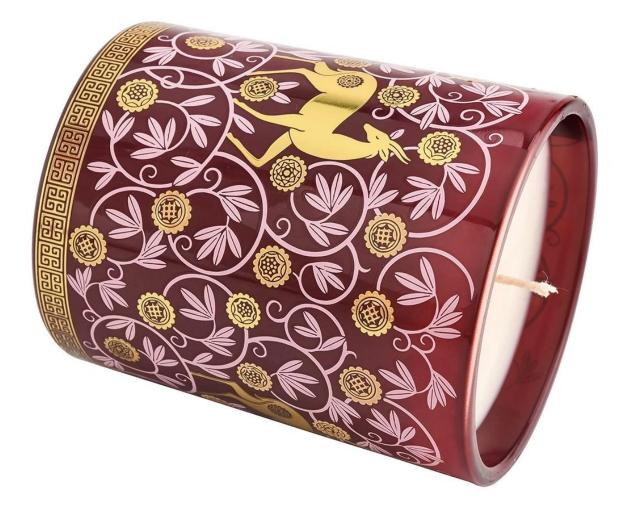

### Luxury 8oz Glass Candle Jars Customized Decal Printing Glass Candle Vessels

- \* this candle holder is glass material
- \* popular size in market

#### Candle Jars Description

| Item number. | SG8198                    |  |
|--------------|---------------------------|--|
| Material     | glass                     |  |
| craft        | pressed glass candle jars |  |