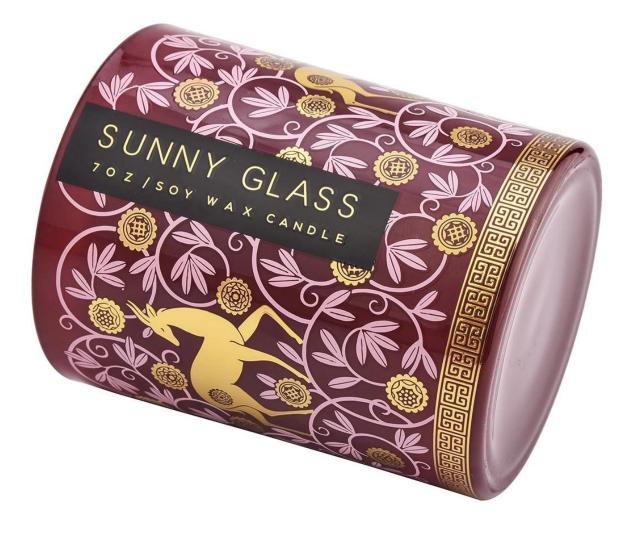

### Luxury 8oz Glass Candle Jars Customized Decal Printing Glass Candle Vessels

- \* this candle holder is glass material
- \* popular size in market

#### Candle Jars Description

| Item number. | SG8198                    |  |
|--------------|---------------------------|--|
| Material     | glass                     |  |
| craft        | pressed glass candle jars |  |