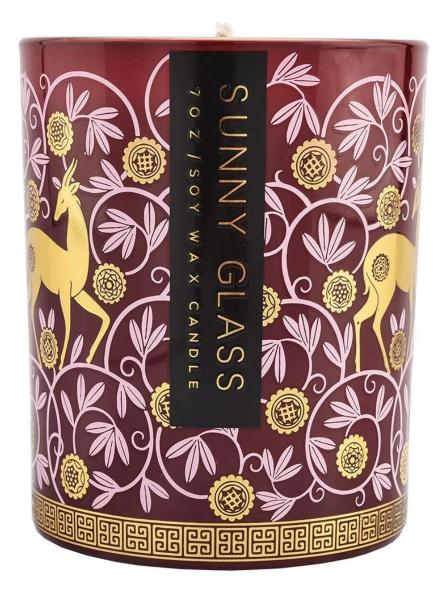

#### Candle Jars Description

| Item number. | SG8198                    |  |
|--------------|---------------------------|--|
| Material     | glass                     |  |
| craft        | pressed glass candle jars |  |