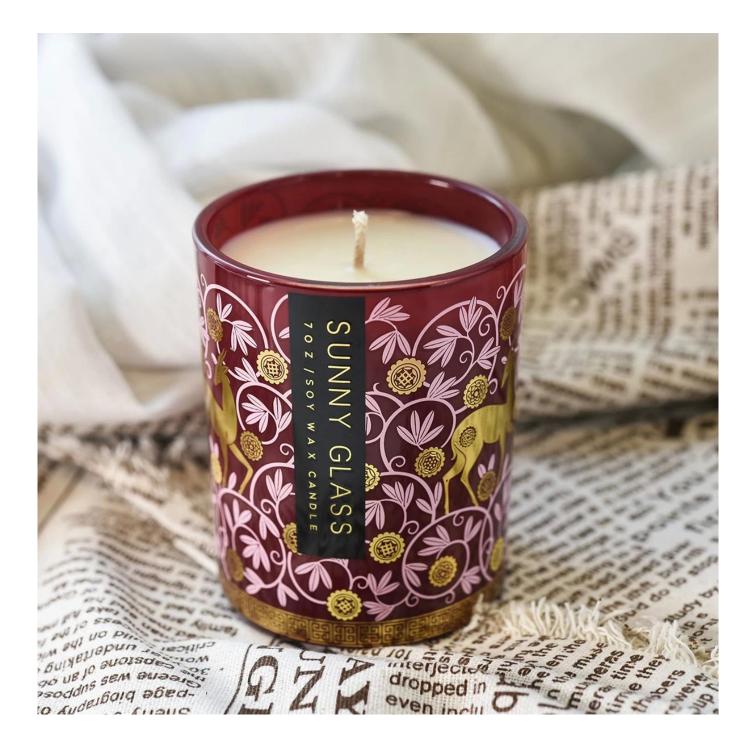

#### Candle Jars Description

| Item number. | SG8198                    |  |
|--------------|---------------------------|--|
| Material     | glass                     |  |
| craft        | pressed glass candle jars |  |