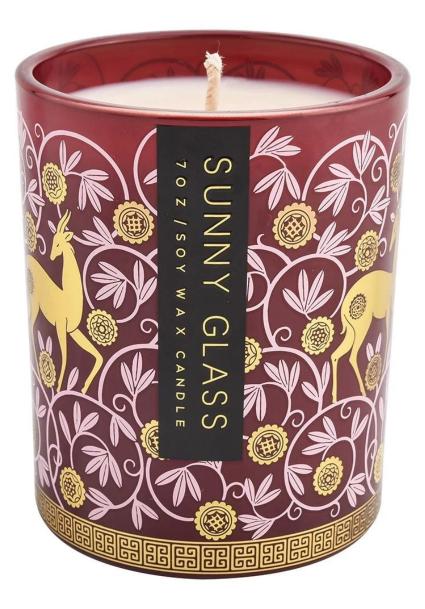

### Luxury 8oz Glass Candle Jars Customized Decal Printing Glass Candle Vessels

- \* this candle holder is glass material
- \* popular size in market

#### Candle Jars Description

| Item number. | SG8198                    |  |
|--------------|---------------------------|--|
| Material     | glass                     |  |
| craft        | pressed glass candle jars |  |