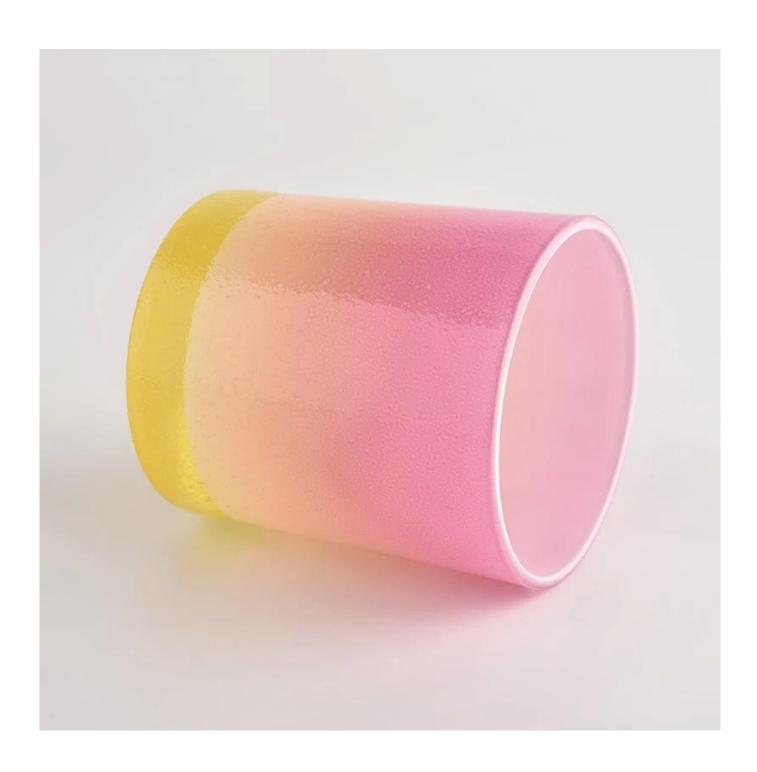

# Luxury 8oz 10oz gradient pink color glass candle holder wholesale

Sunny Glassware not only places OEM / ODM orders, but also helps many brands to start with product concepts.

| Measure           | Item:SGHL22022308<br>Top dia: 80mm<br>Bottom dia: 74mm<br>Height: 90mm              |
|-------------------|-------------------------------------------------------------------------------------|
|                   | Weight: 298g<br>Capacity: 312ml                                                     |
| Packing           | Normal packing, Individual gift box, PVC box, window box, color box, white box, etc |
|                   | Within 35 days after the sample and order confirmed                                 |
|                   | 30% deposit by T/T in advance and the balance against the copy of B/L               |
| Shipment          | By sea,by air,by Express and your shipping agent is acceptable                      |
| Usage<br>Occasion | Home decor,Wedding Decoration,Wedding Favors,Decoration enhancement                 |