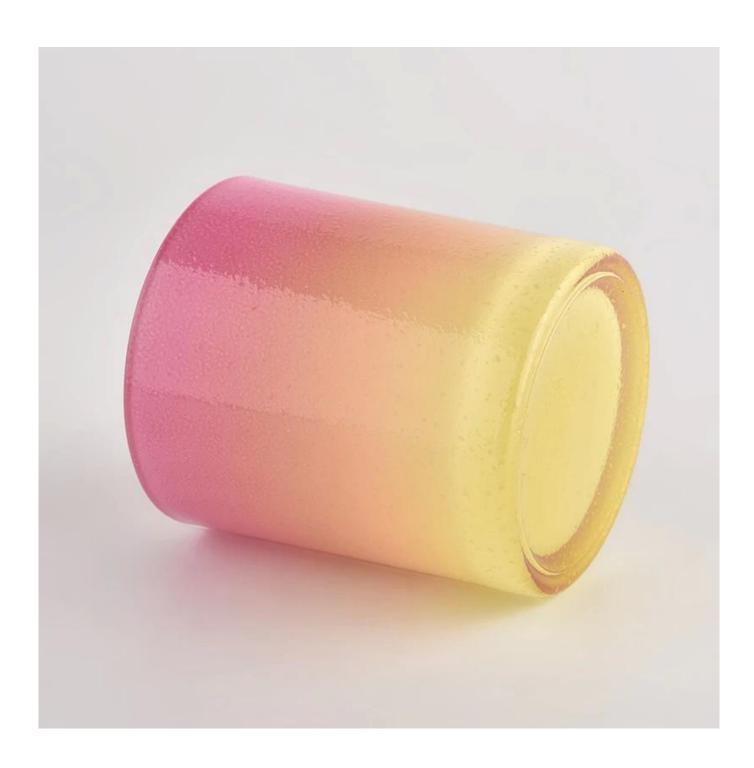

# Luxury 8oz 10oz gradient pink color glass candle holder wholesale

Sunny Glassware not only places OEM / ODM orders, but also helps many brands to start with product concepts.

| Measure           | Item:SGHL22022308<br>Top dia: 80mm<br>Bottom dia: 74mm<br>Height: 90mm              |
|-------------------|-------------------------------------------------------------------------------------|
|                   | Weight: 298g<br>Capacity: 312ml                                                     |
| Packing           | Normal packing, Individual gift box, PVC box, window box, color box, white box, etc |
|                   | Within 35 days after the sample and order confirmed                                 |
|                   | 30% deposit by T/T in advance and the balance against the copy of B/L               |
| Shipment          | By sea,by air,by Express and your shipping agent is acceptable                      |
| Usage<br>Occasion | Home decor,Wedding Decoration,Wedding Favors,Decoration enhancement                 |