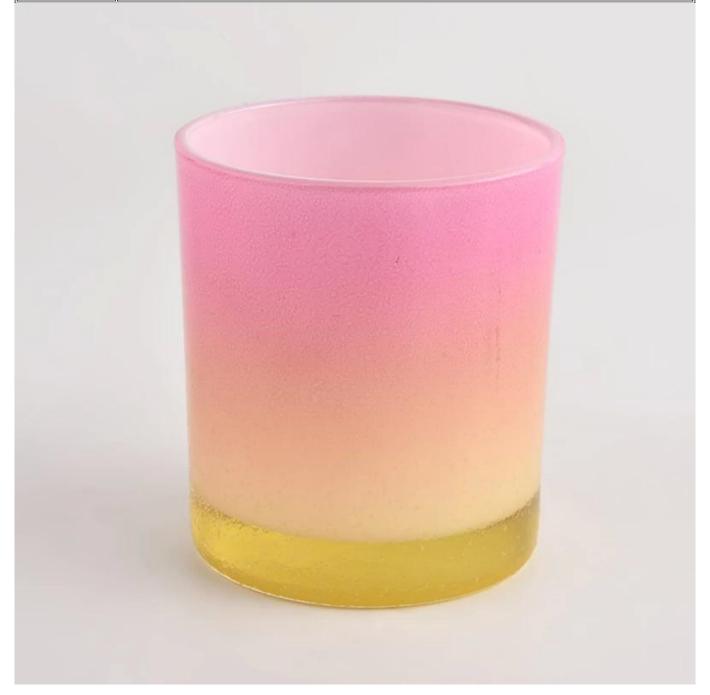

# Luxury 8oz 10oz gradient pink color glass candle holder wholesale

Sunny Glassware not only places OEM / ODM orders, but also helps many brands to start with product concepts.

| Measure           | Item:SGHL22022308<br>Top dia: 80mm<br>Bottom dia: 74mm<br>Height: 90mm              |
|-------------------|-------------------------------------------------------------------------------------|
|                   | Weight: 298g<br>Capacity: 312ml                                                     |
| Packing           | Normal packing, Individual gift box, PVC box, window box, color box, white box, etc |
|                   | Within 35 days after the sample and order confirmed                                 |
|                   | 30% deposit by T/T in advance and the balance against the copy of B/L               |
| Shipment          | By sea,by air,by Express and your shipping agent is acceptable                      |
| Usage<br>Occasion | Home decor,Wedding Decoration,Wedding Favors,Decoration enhancement                 |