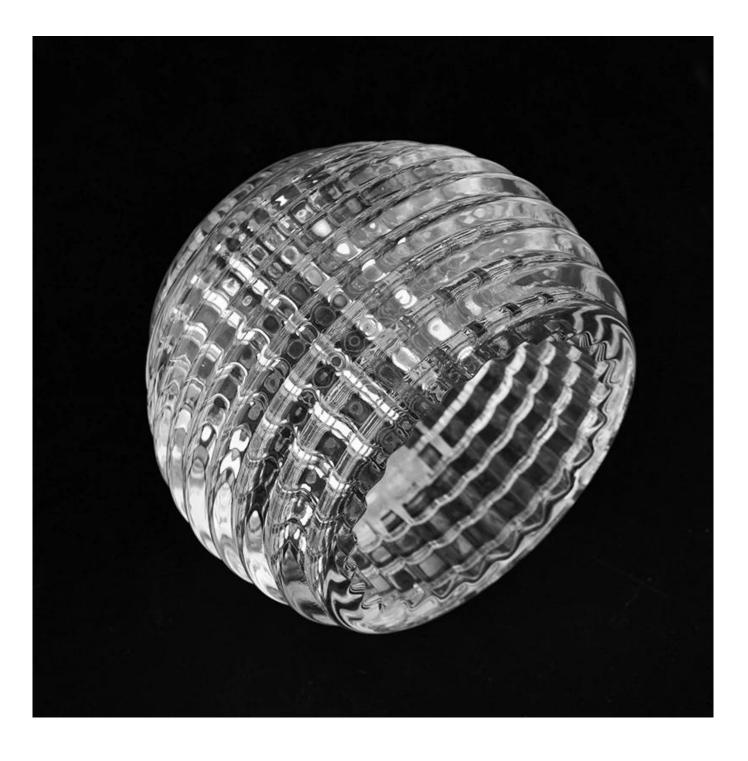

## Luxury 6oz round glass candle holder empty jars for candle making

Sunny Glasswares not only places OEM / ODM orders, but also helps many brands to start with product concepts.

|              | Item:SGHY22111002                                                                  |
|--------------|------------------------------------------------------------------------------------|
|              | Top dia: 78mm                                                                      |
|              | Bottom dia: 58mm                                                                   |
|              | Max dia: 93mm                                                                      |
|              | Height: 66mm                                                                       |
|              | Weight: 495g                                                                       |
|              | Capacity: 148ml                                                                    |
|              | Normal packing,Individual gift box, PVC box, window box, color box, white box, etc |
|              | Within 35 days after the sample and order confirmed                                |
| Payment term | 30% deposit by T/T in advance and the balance against the copy of B/L              |
| Shipment     | By sea,by air,by Express and your shipping agent is acceptable                     |
| Usage        | Home decor,Wedding Decoration,Wedding Favors,Decoration enhancement                |
| Occasion     |                                                                                    |
|              |                                                                                    |