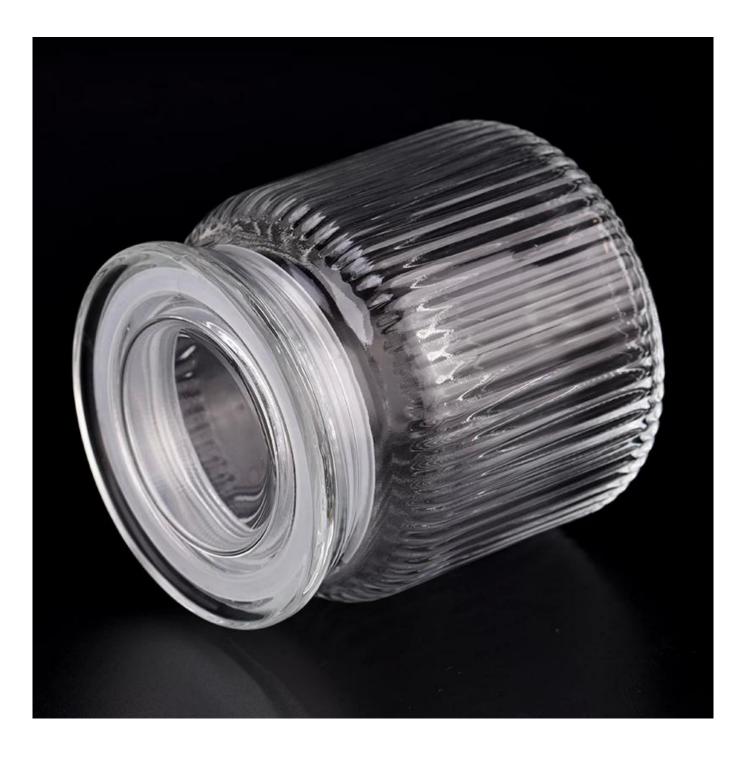

|                   | Item:SGHY23071002                                                                  |
|-------------------|------------------------------------------------------------------------------------|
|                   | Jar:                                                                               |
|                   | Top dia: 85mm                                                                      |
|                   | Bottom dia: 79mm                                                                   |
|                   | Max dia: 99mm                                                                      |
|                   | Height: 101mm                                                                      |
|                   | Weight: 281g                                                                       |
|                   | Capacity: 600ml                                                                    |
|                   |                                                                                    |
|                   | Lid:                                                                               |
|                   | Dia: 91mm                                                                          |
|                   | Height: 24mm                                                                       |
|                   | Weight: 153g                                                                       |
| Packing           | Normal packing,Individual gift box, PVC box, window box, color box, white box, etc |
| Delivery time     | Within 35 days after the sample and order confirmed                                |
| Payment term      | 30% deposit by T/T in advance and the balance against the copy of B/L              |
| Shipment          | By sea,by air,by Express and your shipping agent is acceptable                     |
| Usage<br>Occasion | Home decor,Wedding Decoration,Wedding Favors,Decoration enhancement                |