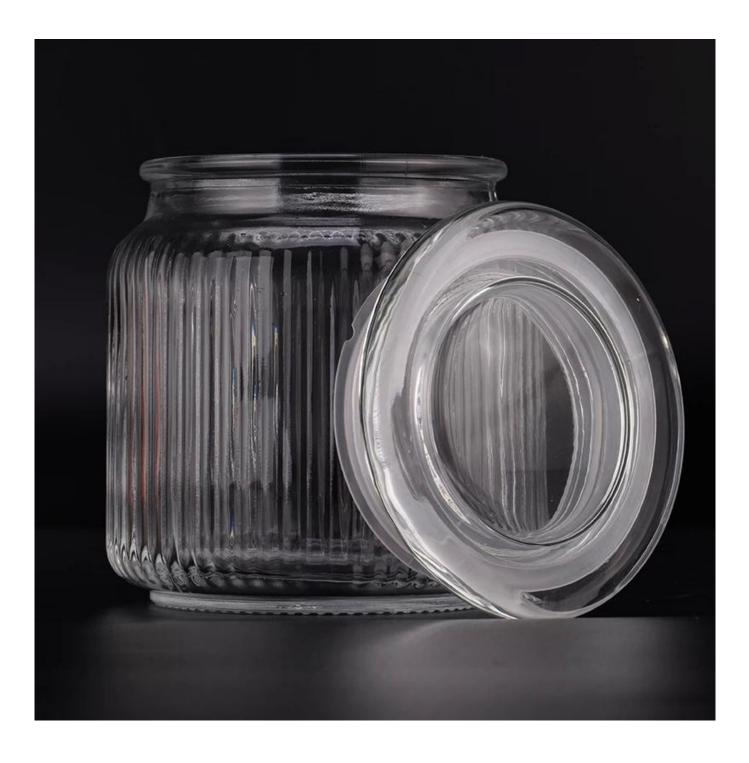

# Luxury 600ml glass candle jars with clear glass lids wholesale

Sunny Glasswares not only places OEM / ODM orders, but also helps many brands to start with product concepts.

|                   | Item:SGHY23071002                                                                  |
|-------------------|------------------------------------------------------------------------------------|
|                   | Jar:                                                                               |
|                   | Top dia: 85mm                                                                      |
|                   | Bottom dia: 79mm                                                                   |
|                   | Max dia: 99mm                                                                      |
|                   | Height: 101mm                                                                      |
|                   | Weight: 281g                                                                       |
|                   | Capacity: 600ml                                                                    |
|                   |                                                                                    |
|                   | Lid:                                                                               |
|                   | Dia: 91mm                                                                          |
|                   | Height: 24mm                                                                       |
|                   | Weight: 153g                                                                       |
| Packing           | Normal packing,Individual gift box, PVC box, window box, color box, white box, etc |
| Delivery time     | Within 35 days after the sample and order confirmed                                |
| Payment term      | 30% deposit by T/T in advance and the balance against the copy of B/L              |
| Shipment          | By sea,by air,by Express and your shipping agent is acceptable                     |
| Usage<br>Occasion | Home decor,Wedding Decoration,Wedding Favors,Decoration enhancement                |