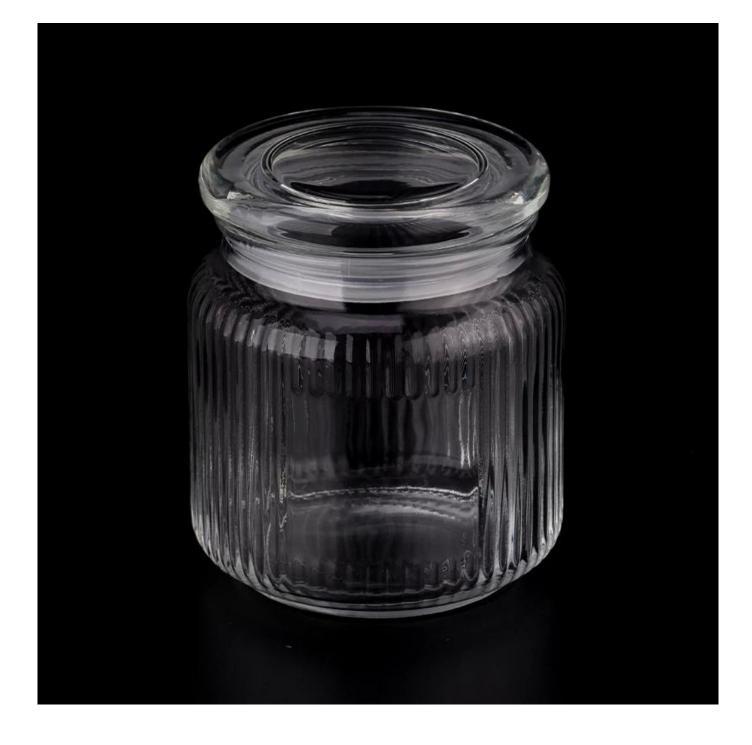

|                   | Item:SGHY23071002                                                                  |
|-------------------|------------------------------------------------------------------------------------|
|                   | Jar:                                                                               |
|                   | Top dia: 85mm                                                                      |
|                   | Bottom dia: 79mm                                                                   |
|                   | Max dia: 99mm                                                                      |
|                   | Height: 101mm                                                                      |
|                   | Weight: 281g                                                                       |
|                   | Capacity: 600ml                                                                    |
|                   |                                                                                    |
|                   | Lid:                                                                               |
|                   | Dia: 91mm                                                                          |
|                   | Height: 24mm                                                                       |
|                   | Weight: 153g                                                                       |
| Packing           | Normal packing,Individual gift box, PVC box, window box, color box, white box, etc |
| Delivery time     | Within 35 days after the sample and order confirmed                                |
| Payment term      | 30% deposit by T/T in advance and the balance against the copy of B/L              |
| Shipment          | By sea,by air,by Express and your shipping agent is acceptable                     |
| Usage<br>Occasion | Home decor,Wedding Decoration,Wedding Favors,Decoration enhancement                |