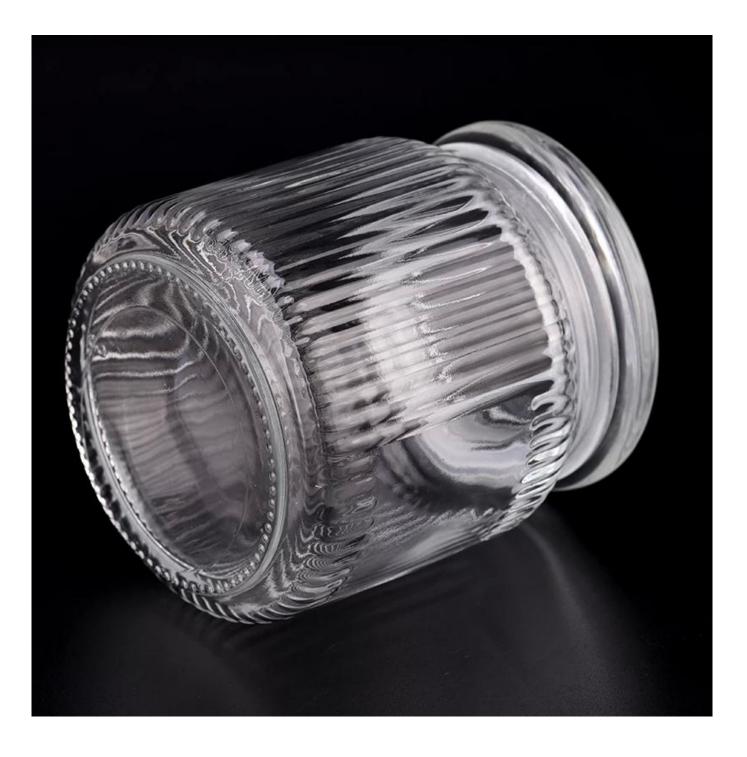

|                   | Item:SGHY23071002                                                                  |
|-------------------|------------------------------------------------------------------------------------|
|                   | Jar:                                                                               |
|                   | Top dia: 85mm                                                                      |
|                   | Bottom dia: 79mm                                                                   |
|                   | Max dia: 99mm                                                                      |
|                   | Height: 101mm                                                                      |
|                   | Weight: 281g                                                                       |
|                   | Capacity: 600ml                                                                    |
|                   |                                                                                    |
|                   | Lid:                                                                               |
|                   | Dia: 91mm                                                                          |
|                   | Height: 24mm                                                                       |
|                   | Weight: 153g                                                                       |
| Packing           | Normal packing,Individual gift box, PVC box, window box, color box, white box, etc |
| Delivery time     | Within 35 days after the sample and order confirmed                                |
| Payment term      | 30% deposit by T/T in advance and the balance against the copy of B/L              |
| Shipment          | By sea,by air,by Express and your shipping agent is acceptable                     |
| Usage<br>Occasion | Home decor,Wedding Decoration,Wedding Favors,Decoration enhancement                |