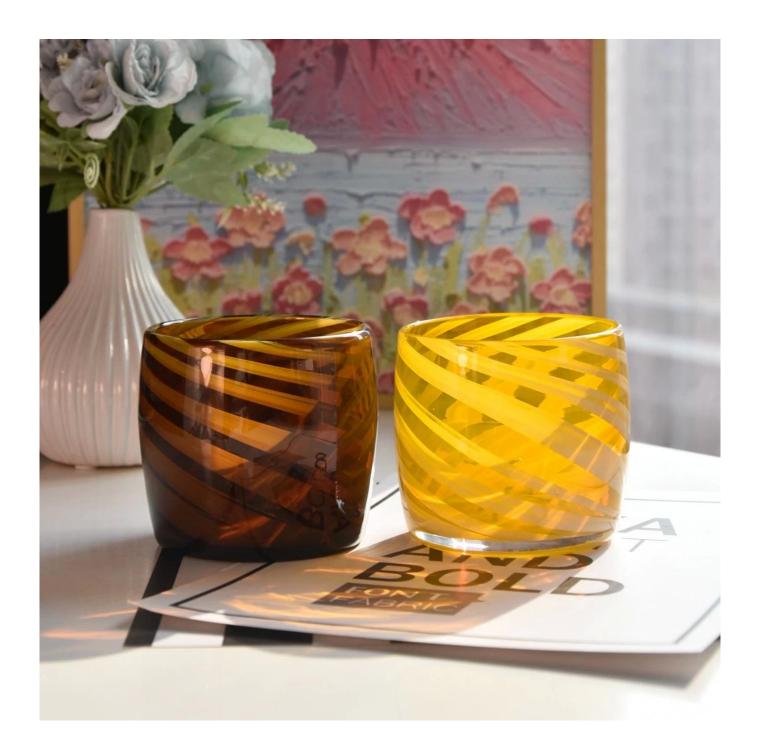

## product description

This **glass candle jar** is made of high-quality amber glass, and its unique round design is atmospheric and elegant, no matter where it is placed in the home, it will become a beautiful scenery.

This **glass candle jars** has undergone rigorous quality testing to ensure that it is heat resistant, drop resistant, non-toxic and harmless.

This round amber **glass candle jars** is not only a practical household item, but also a highly decorative work of art. It can be perfectly integrated with your home style, whether it is modern simplicity or retro romance, you can find its place.