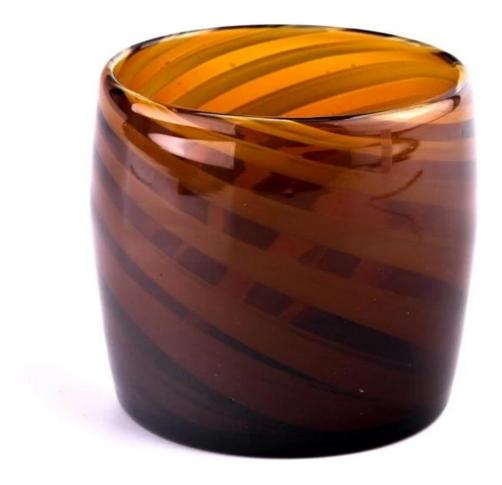

#### Luxury 403ml round amber glass candle container with home decor

## product description

This **glass candle jar** is made of high-quality amber glass, and its unique round design is atmospheric and elegant, no matter where it is placed in the home, it will become a beautiful scenery.

This **glass candle jars** has undergone rigorous quality testing to ensure that it is heat resistant, drop resistant, non-toxic and harmless.

This round amber **glass candle jars** is not only a practical household item, but also a highly decorative work of art. It can be perfectly integrated with your home style, whether it is modern simplicity or retro romance, you can find its place.