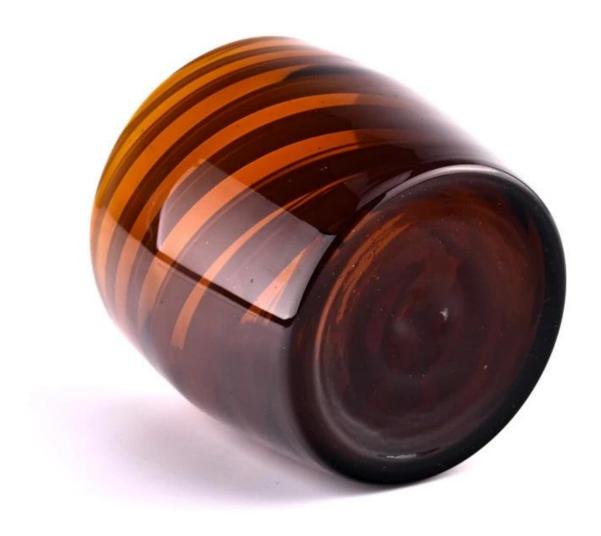

#### Luxury 403ml round amber glass candle container with home decor

## product description

This **glass candle jar** is made of high-quality amber glass, and its unique round design is atmospheric and elegant, no matter where it is placed in the home, it will become a beautiful scenery.

This **glass candle jars** has undergone rigorous quality testing to ensure that it is heat resistant, drop resistant, non-toxic and harmless.

This round amber **glass candle jars** is not only a practical household item, but also a highly decorative work of art. It can be perfectly integrated with your home style, whether it is modern simplicity or retro romance, you can find its place.