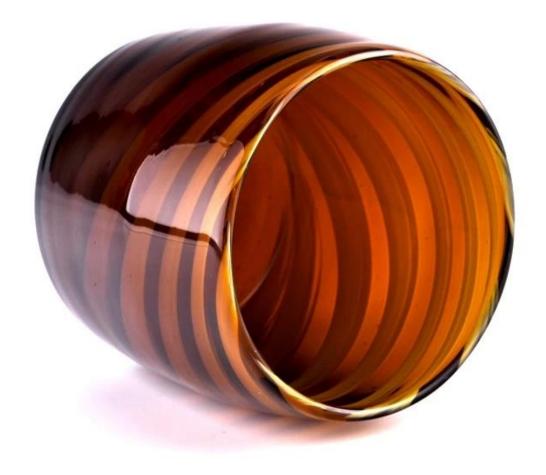

#### Luxury 403ml round amber glass candle container with home decor

## product description

This **glass candle jar** is made of high-quality amber glass, and its unique round design is atmospheric and elegant, no matter where it is placed in the home, it will become a beautiful scenery.

This **glass candle jars** has undergone rigorous quality testing to ensure that it is heat resistant, drop resistant, non-toxic and harmless.

This round amber **glass candle jars** is not only a practical household item, but also a highly decorative work of art. It can be perfectly integrated with your home style, whether it is modern simplicity or retro romance, you can find its place.