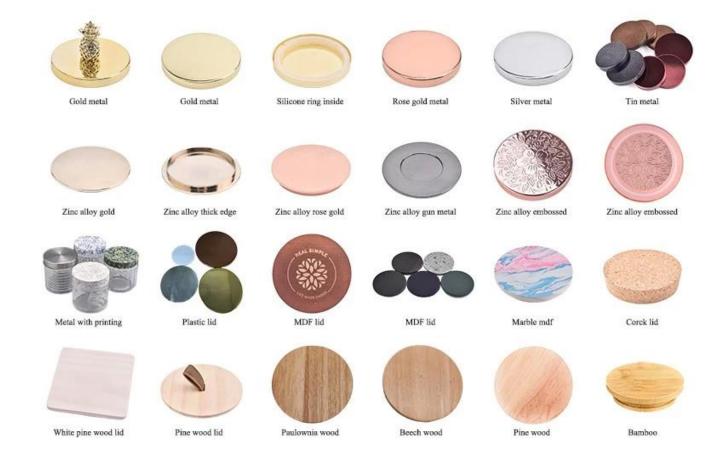

- Product quality is the major focus in **Sunny Glassware**. **Sunny Glassware** once demolished 80,000 pcs of glass vessel with barely visible blemish.

## product description



This **glass candle jar** is made of high-quality amber glass, and its unique round design is atmospheric and elegant, no matter where it is placed in the home, it will become a beautiful scenery.



This **glass candle jars** has undergone rigorous quality testing to ensure that it is heat resistant, drop resistant, non-toxic and harmless.



This round amber **glass candle jars** is not only a practical household item, but also a highly decorative work of art. It can be perfectly integrated with your home style, whether it is modern simplicity or retro romance, you can find its place.



## Accessories - Lid



## Accessories - candle holder box

# CANDLE HOLDER BOX SIZE, LOGO, COLOR, LINING, SHAPE CAN BE CUSTOMIZED







## **Production and packaging**

## Mass production



Quality testing



Packing



<u>Pallet</u>



## Sample room

#### Welcome to the sample room of **Sunny Glassware**



Here we bring together a total of **5000+** kinds of candle holder carefully designed and made, each candle holder reflects our persistent pursuit of quality and design.

## **FAQ**

1) Can you combine many items assorted in one container in my first order?

Yes, we can. But the quantity of each ordered item should reach our MOQ.

#### 2) If any quality problem, how can you settle it for us?

When discharging the container, you need to inspect all the cargo. If any breakage or defect products were found