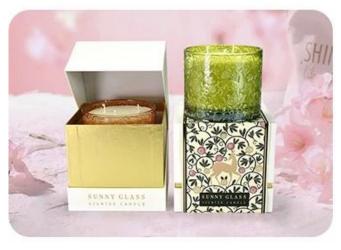

#### Luxury 403ml round amber glass candle container with home decor

## product description

This **glass candle jar** is made of high-quality amber glass, and its unique round design is atmospheric and elegant, no matter where it is placed in the home, it will become a beautiful scenery.

This **glass candle jars** has undergone rigorous quality testing to ensure that it is heat resistant, drop resistant, non-toxic and harmless.

This round amber **glass candle jars** is not only a practical household item, but also a highly decorative work of art. It can be perfectly integrated with your home style, whether it is modern simplicity or retro romance, you can find its place.

## Accessories - candle holder box

# CANDLE HOLDER BOX SIZE, LOGO, COLOR, LINING, SHAPE CAN BE CUSTOMIZED