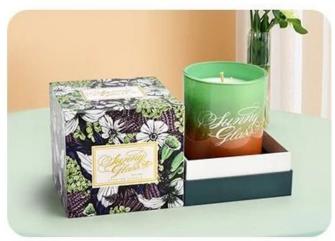

#### Luxury 403ml round amber glass candle container with home decor

## product description

This **glass candle jar** is made of high-quality amber glass, and its unique round design is atmospheric and elegant, no matter where it is placed in the home, it will become a beautiful scenery.

This **glass candle jars** has undergone rigorous quality testing to ensure that it is heat resistant, drop resistant, non-toxic and harmless.

This round amber **glass candle jars** is not only a practical household item, but also a highly decorative work of art. It can be perfectly integrated with your home style, whether it is modern simplicity or retro romance, you can find its place.

## Accessories - candle holder box

# CANDLE HOLDER BOX SIZE, LOGO, COLOR, LINING, SHAPE CAN BE CUSTOMIZED