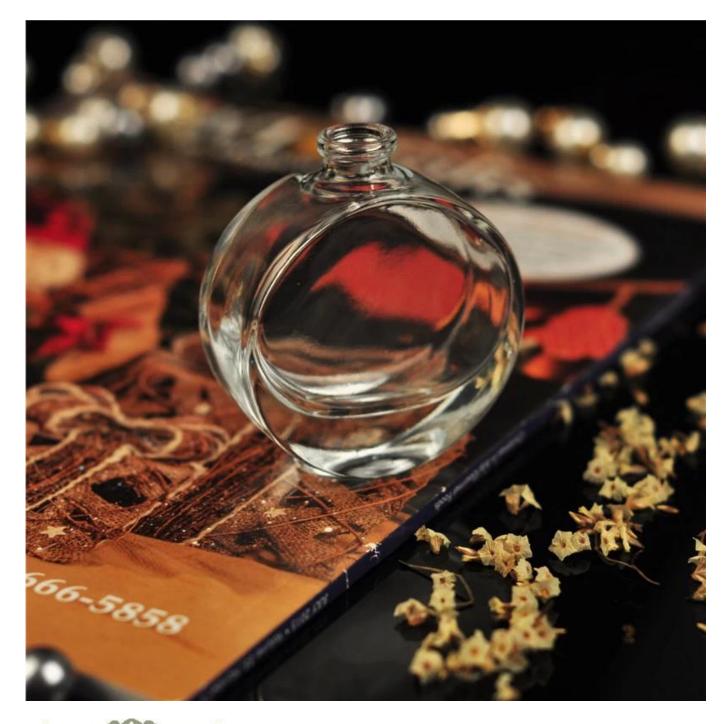

# Luxury 35ml glass empty perfume bottle perfume bottle factory glass perfume bottle

### Product Details

| ltem name          | Luxury 35ml glass empty perfume bottle glass<br>perfume bottle factory                                                                                                                           |  |  |
|--------------------|--------------------------------------------------------------------------------------------------------------------------------------------------------------------------------------------------|--|--|
| Item No.           | SGJN15111123                                                                                                                                                                                     |  |  |
| Size               | T:18mm*B:25mm*H:67mm                                                                                                                                                                             |  |  |
| Capacity           | 8ml, 15ml,30ml,60ml is available                                                                                                                                                                 |  |  |
| Sample<br>time     | 1.5 days if at exist shape and size of products<br>2.15 days if need new shape and size of products                                                                                              |  |  |
| Packing            | Normal safety packing 24pcs/36pcs/48pcs etc. per export carton with egg divider                                                                                                                  |  |  |
| MOQ                | 5000pcs                                                                                                                                                                                          |  |  |
| Delivery<br>time   | Within 35 days after order confirmed                                                                                                                                                             |  |  |
| Payment<br>terms   | 30% deposit by T/T in advance, the balance after showing the copy of B/L                                                                                                                         |  |  |
| Product<br>feature | <ol> <li>High quality and competitve prices</li> <li>Meet FDA, SGS,LFGB etc. test</li> <li>Eco-friendly</li> <li>Widely apply to Wedding, party, home, bar etc.</li> <li>Machine made</li> </ol> |  |  |