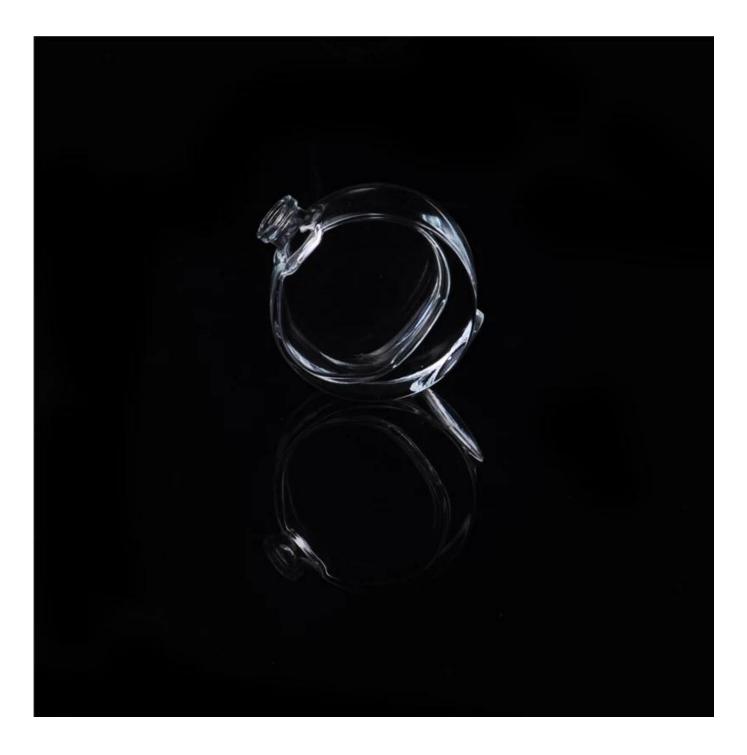

# Luxury 35ml glass empty perfume bottle perfume bottle factory glass perfume bottle

### Product Details

| ltem name          | Luxury 35ml glass empty perfume bottle glass<br>perfume bottle factory                                                                                                                           |  |  |
|--------------------|--------------------------------------------------------------------------------------------------------------------------------------------------------------------------------------------------|--|--|
| Item No.           | SGJN15111123                                                                                                                                                                                     |  |  |
| Size               | T:18mm*B:25mm*H:67mm                                                                                                                                                                             |  |  |
| Capacity           | 8ml, 15ml,30ml,60ml is available                                                                                                                                                                 |  |  |
| Sample<br>time     | 1.5 days if at exist shape and size of products<br>2.15 days if need new shape and size of products                                                                                              |  |  |
| Packing            | Normal safety packing 24pcs/36pcs/48pcs etc. per export carton with egg divider                                                                                                                  |  |  |
| MOQ                | 5000pcs                                                                                                                                                                                          |  |  |
| Delivery<br>time   | Within 35 days after order confirmed                                                                                                                                                             |  |  |
| Payment<br>terms   | 30% deposit by T/T in advance, the balance after showing the copy of B/L                                                                                                                         |  |  |
| Product<br>feature | <ol> <li>High quality and competitve prices</li> <li>Meet FDA, SGS,LFGB etc. test</li> <li>Eco-friendly</li> <li>Widely apply to Wedding, party, home, bar etc.</li> <li>Machine made</li> </ol> |  |  |