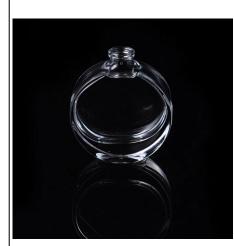

# Luxury 35ml glass empty perfume bottle perfume bottle factory glass perfume bottle

### Product Details

| ltem name          | Luxury 35ml glass empty perfume bottle glass<br>perfume bottle factory                                                                                                                           |  |  |
|--------------------|--------------------------------------------------------------------------------------------------------------------------------------------------------------------------------------------------|--|--|
| Item No.           | SGJN15111123                                                                                                                                                                                     |  |  |
| Size               | T:18mm*B:25mm*H:67mm                                                                                                                                                                             |  |  |
| Capacity           | 8ml, 15ml,30ml,60ml is available                                                                                                                                                                 |  |  |
| Sample<br>time     | 1.5 days if at exist shape and size of products<br>2.15 days if need new shape and size of products                                                                                              |  |  |
| Packing            | Normal safety packing 24pcs/36pcs/48pcs etc. per export carton with egg divider                                                                                                                  |  |  |
| MOQ                | 5000pcs                                                                                                                                                                                          |  |  |
| Delivery<br>time   | Within 35 days after order confirmed                                                                                                                                                             |  |  |
| Payment<br>terms   | 30% deposit by T/T in advance, the balance after showing the copy of B/L                                                                                                                         |  |  |
| Product<br>feature | <ol> <li>High quality and competitve prices</li> <li>Meet FDA, SGS,LFGB etc. test</li> <li>Eco-friendly</li> <li>Widely apply to Wedding, party, home, bar etc.</li> <li>Machine made</li> </ol> |  |  |