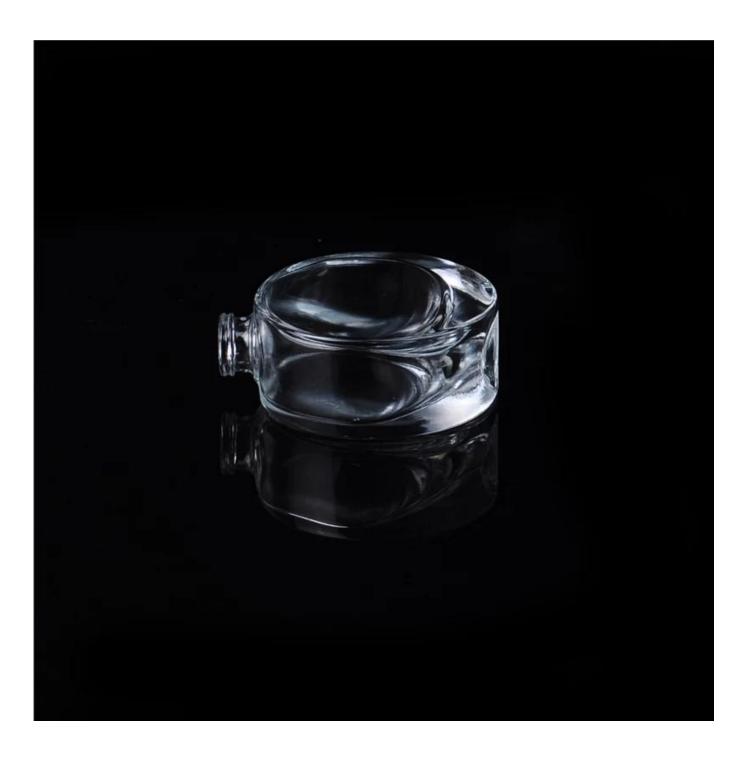

# Luxury 35ml glass empty perfume bottle perfume bottle factory glass perfume bottle

### Product Details

| ltem name          | Luxury 35ml glass empty perfume bottle glass<br>perfume bottle factory                                                                                                                           |  |  |
|--------------------|--------------------------------------------------------------------------------------------------------------------------------------------------------------------------------------------------|--|--|
| Item No.           | SGJN15111123                                                                                                                                                                                     |  |  |
| Size               | T:18mm*B:25mm*H:67mm                                                                                                                                                                             |  |  |
| Capacity           | 8ml, 15ml,30ml,60ml is available                                                                                                                                                                 |  |  |
| Sample<br>time     | 1.5 days if at exist shape and size of products<br>2.15 days if need new shape and size of products                                                                                              |  |  |
| Packing            | Normal safety packing 24pcs/36pcs/48pcs etc. per export carton with egg divider                                                                                                                  |  |  |
| MOQ                | 5000pcs                                                                                                                                                                                          |  |  |
| Delivery<br>time   | Within 35 days after order confirmed                                                                                                                                                             |  |  |
| Payment<br>terms   | 30% deposit by T/T in advance, the balance after showing the copy of B/L                                                                                                                         |  |  |
| Product<br>feature | <ol> <li>High quality and competitve prices</li> <li>Meet FDA, SGS,LFGB etc. test</li> <li>Eco-friendly</li> <li>Widely apply to Wedding, party, home, bar etc.</li> <li>Machine made</li> </ol> |  |  |