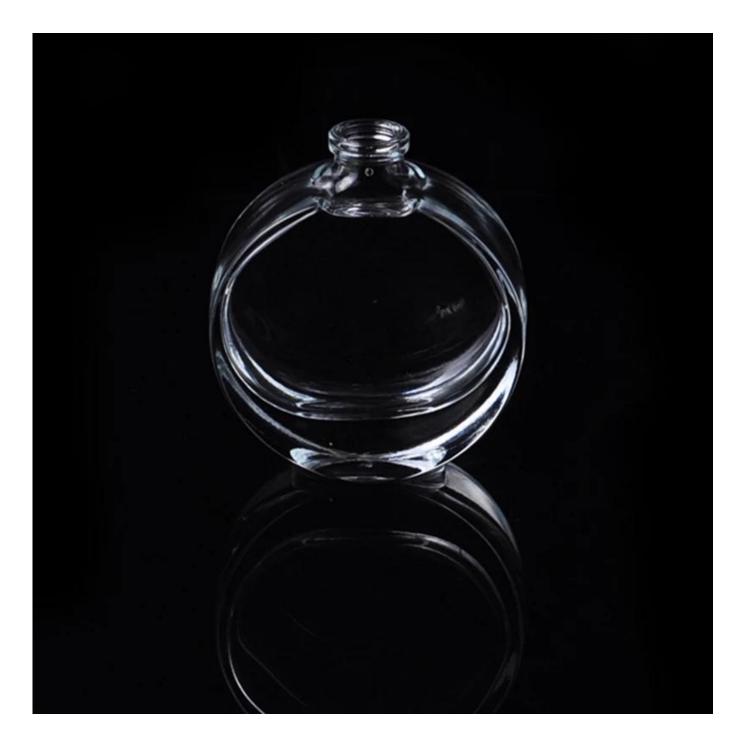

# Luxury 35ml glass empty perfume bottle perfume bottle factory glass perfume bottle

### Product Details

| ltem name          | Luxury 35ml glass empty perfume bottle glass<br>perfume bottle factory                                                                                                                           |  |  |
|--------------------|--------------------------------------------------------------------------------------------------------------------------------------------------------------------------------------------------|--|--|
| Item No.           | SGJN15111123                                                                                                                                                                                     |  |  |
| Size               | T:18mm*B:25mm*H:67mm                                                                                                                                                                             |  |  |
| Capacity           | 8ml, 15ml,30ml,60ml is available                                                                                                                                                                 |  |  |
| Sample<br>time     | 1.5 days if at exist shape and size of products<br>2.15 days if need new shape and size of products                                                                                              |  |  |
| Packing            | Normal safety packing 24pcs/36pcs/48pcs etc. per export carton with egg divider                                                                                                                  |  |  |
| MOQ                | 5000pcs                                                                                                                                                                                          |  |  |
| Delivery<br>time   | Within 35 days after order confirmed                                                                                                                                                             |  |  |
| Payment<br>terms   | 30% deposit by T/T in advance, the balance after showing the copy of B/L                                                                                                                         |  |  |
| Product<br>feature | <ol> <li>High quality and competitve prices</li> <li>Meet FDA, SGS,LFGB etc. test</li> <li>Eco-friendly</li> <li>Widely apply to Wedding, party, home, bar etc.</li> <li>Machine made</li> </ol> |  |  |