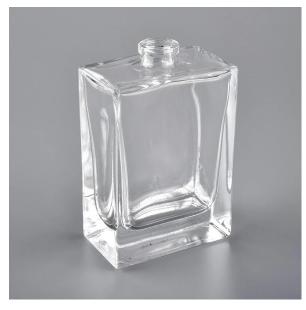

#### Flexible size design allows your market to grow rapidly

Top dia: 15mm Bottom dia: 53X30mm Height:82mm

Weight: 132g Capacity: 30ml

Custom designs and different sizes available

With our strong support, our customers are growing rapidly, from small workshops to industry leaders.