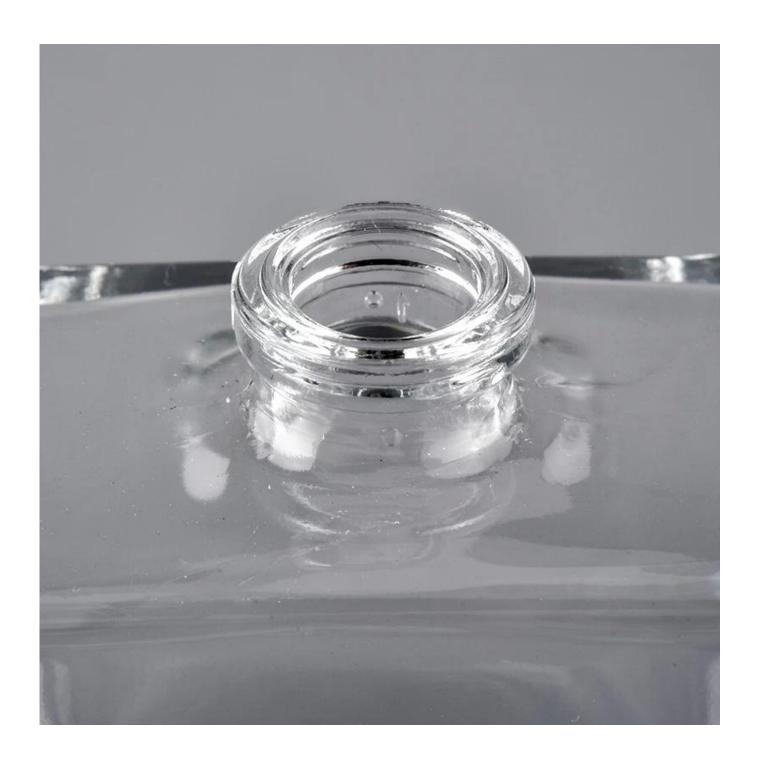

#### Flexible size design allows your market to grow rapidly

Top dia: 15mm Bottom dia: 53X30mm Height:82mm

Weight: 132g Capacity: 30ml

Custom designs and different sizes available

With our strong support, our customers are growing rapidly, from small workshops to industry leaders.