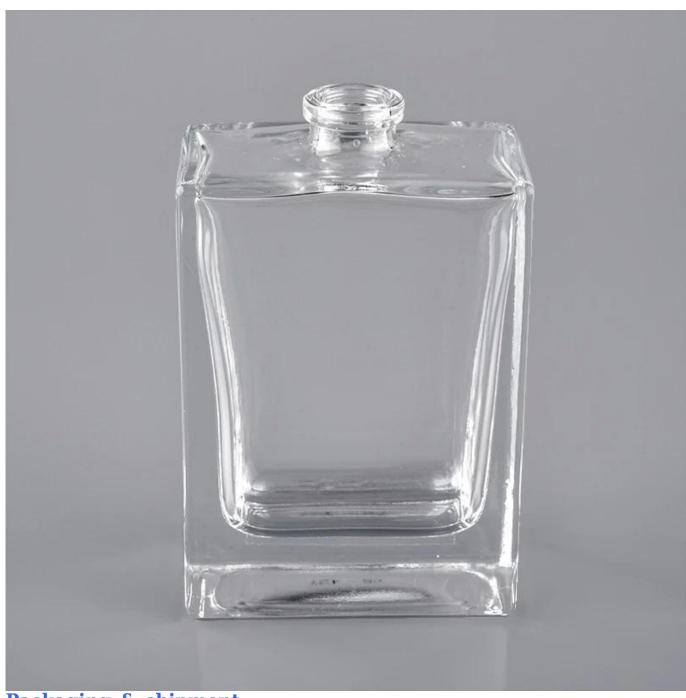

#### Flexible size design allows your market to grow rapidly

Top dia: 15mm Bottom dia: 53X30mm Height:82mm

Weight: 132g Capacity: 30ml

Custom designs and different sizes available

With our strong support, our customers are growing rapidly, from small workshops to industry leaders.