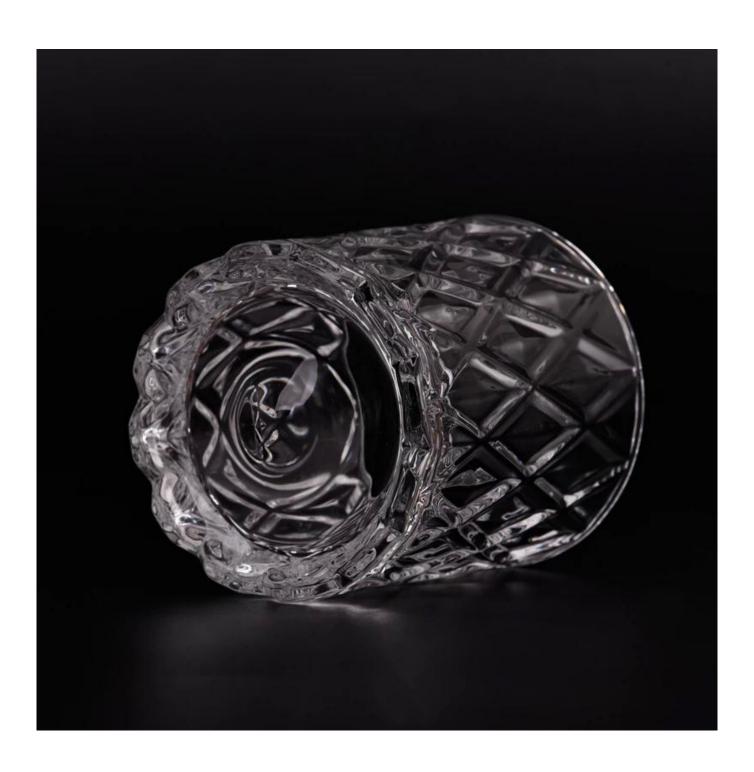

| Measure       | Item:SGJD23050605                                                                   |
|---------------|-------------------------------------------------------------------------------------|
|               | Top dia: 83mm                                                                       |
|               | Bottom dia: 78mm                                                                    |
|               | Height: 91mm                                                                        |
|               | Weight: 302g                                                                        |
|               | Capacity: 295ml                                                                     |
| Packing       | Normal packing, Individual gift box, PVC box, window box, color box, white box, etc |
| Delivery time | Within 35 days after the sample and order confirmed                                 |
| Payment term  | 30% deposit by T/T in advance and the balance against the copy of B/L               |
| Shipment      | By sea,by air,by Express and your shipping agent is acceptable                      |
| Usage         | Home decor,Wedding Decoration,Wedding Favors,Decoration enhancement                 |
| Occasion      |                                                                                     |