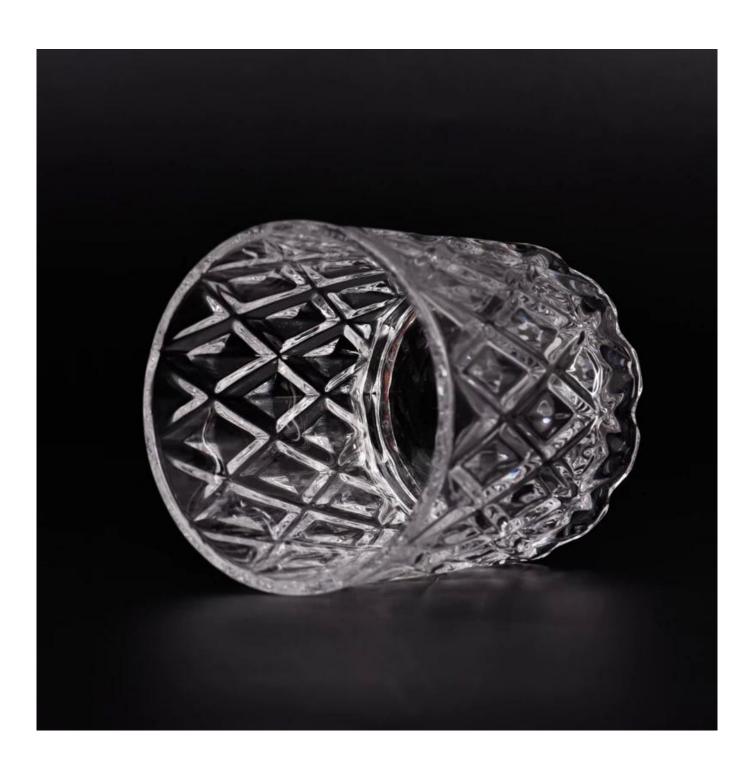

| Measure       | Item:SGJD23050605                                                                   |
|---------------|-------------------------------------------------------------------------------------|
|               | Top dia: 83mm                                                                       |
|               | Bottom dia: 78mm                                                                    |
|               | Height: 91mm                                                                        |
|               | Weight: 302g                                                                        |
|               | Capacity: 295ml                                                                     |
| Packing       | Normal packing, Individual gift box, PVC box, window box, color box, white box, etc |
| Delivery time | Within 35 days after the sample and order confirmed                                 |
| Payment term  | 30% deposit by T/T in advance and the balance against the copy of B/L               |
| Shipment      | By sea,by air,by Express and your shipping agent is acceptable                      |
| Usage         | Home decor,Wedding Decoration,Wedding Favors,Decoration enhancement                 |
| Occasion      |                                                                                     |