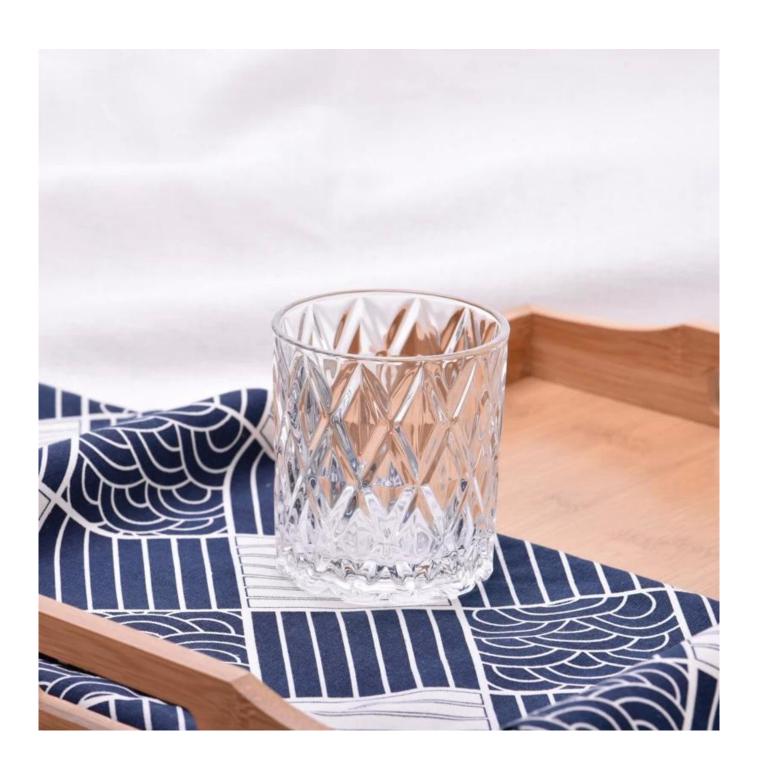

| Measure       | Item:SGJD23050605                                                                   |
|---------------|-------------------------------------------------------------------------------------|
|               | Top dia: 83mm                                                                       |
|               | Bottom dia: 78mm                                                                    |
|               | Height: 91mm                                                                        |
|               | Weight: 302g                                                                        |
|               | Capacity: 295ml                                                                     |
| Packing       | Normal packing, Individual gift box, PVC box, window box, color box, white box, etc |
| Delivery time | Within 35 days after the sample and order confirmed                                 |
| Payment term  | 30% deposit by T/T in advance and the balance against the copy of B/L               |
| Shipment      | By sea,by air,by Express and your shipping agent is acceptable                      |
| Usage         | Home decor,Wedding Decoration,Wedding Favors,Decoration enhancement                 |
| Occasion      |                                                                                     |