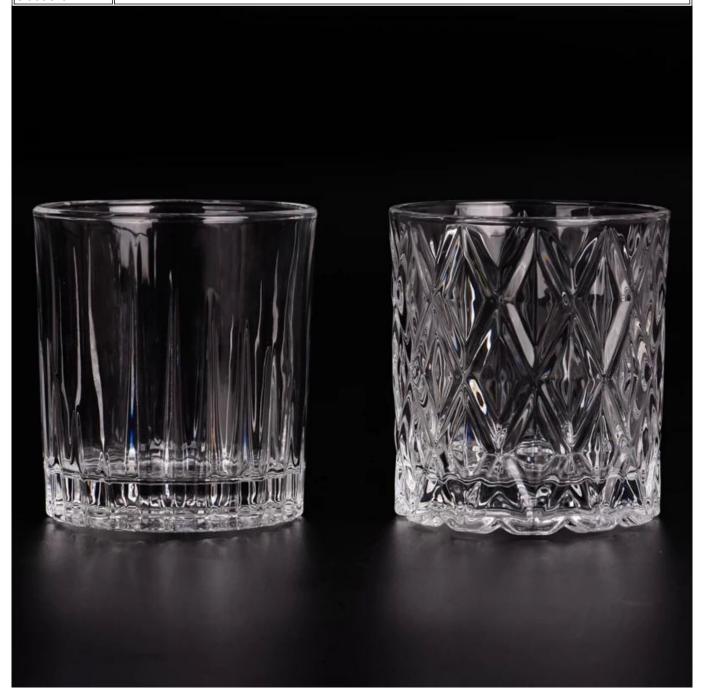

| Measure       | Item:SGJD23050605                                                                   |
|---------------|-------------------------------------------------------------------------------------|
|               | Top dia: 83mm                                                                       |
|               | Bottom dia: 78mm                                                                    |
|               | Height: 91mm                                                                        |
|               | Weight: 302g                                                                        |
|               | Capacity: 295ml                                                                     |
| Packing       | Normal packing, Individual gift box, PVC box, window box, color box, white box, etc |
| Delivery time | Within 35 days after the sample and order confirmed                                 |
| Payment term  | 30% deposit by T/T in advance and the balance against the copy of B/L               |
| Shipment      | By sea,by air,by Express and your shipping agent is acceptable                      |
| Usage         | Home decor,Wedding Decoration,Wedding Favors,Decoration enhancement                 |
| Occasion      |                                                                                     |