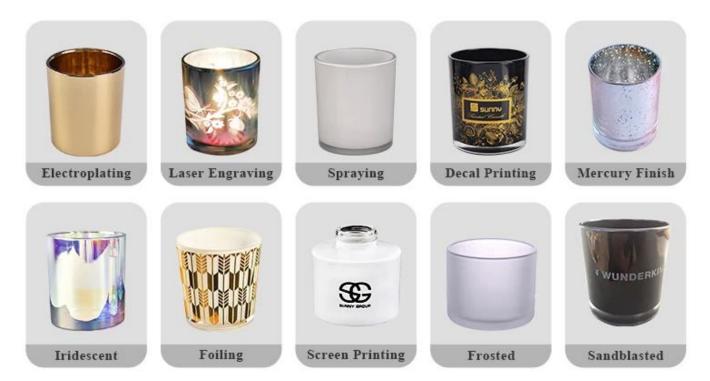

Sunny keep engaged in glassware designing and manufacturing, there are more than 10 product lines available from hand blown craft to machine pressed, machine blown and IS machine made etc., and various kinds of deep processing technologies can be customized such as color sprayed, laser printing, decal print, electroplate, frosted, screen printing, sandblasted and ion plating etc. ISO 9001:2008/2015, Enterprise Intellectual Property and Green & Social Compliance Statement certificates were issued by the third-party certification companies.