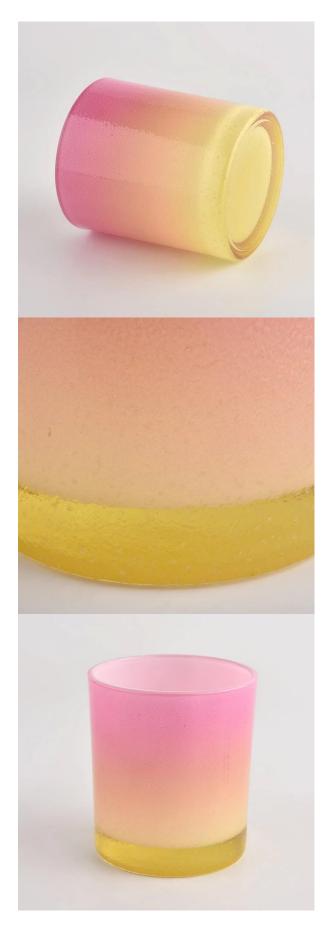

# Luxury 300ml gradient glass candle jars for home decor manufacture r

Sunny Glassware not only produces OEM / ODM orders, but also helps many brands start from the product concept.

Item Number:SGHL22022308 Top dia: 80mm Bottom dia[]74mm Height[]90mm Weight[]298g

#### **Major advantage**

. Focus on luxury design

. About 80% of American perfume brand suppliers

. AQL plus 6 strict rigorous QC test standards

. Maintain quality and sample and bulk products

Top dia: 80mm Bottom dia[]74mm Height[]90mm Weight[]298g Capacity:312ml MOQ: 5000pcs

#### Q2: Do you have any other colors/sizes for this kind of jar?

Any colors can be customized according to pantone number or your sample, the we have some hot sale regular sizes for you to choose, if you want to make new sizes we can also open new molds.