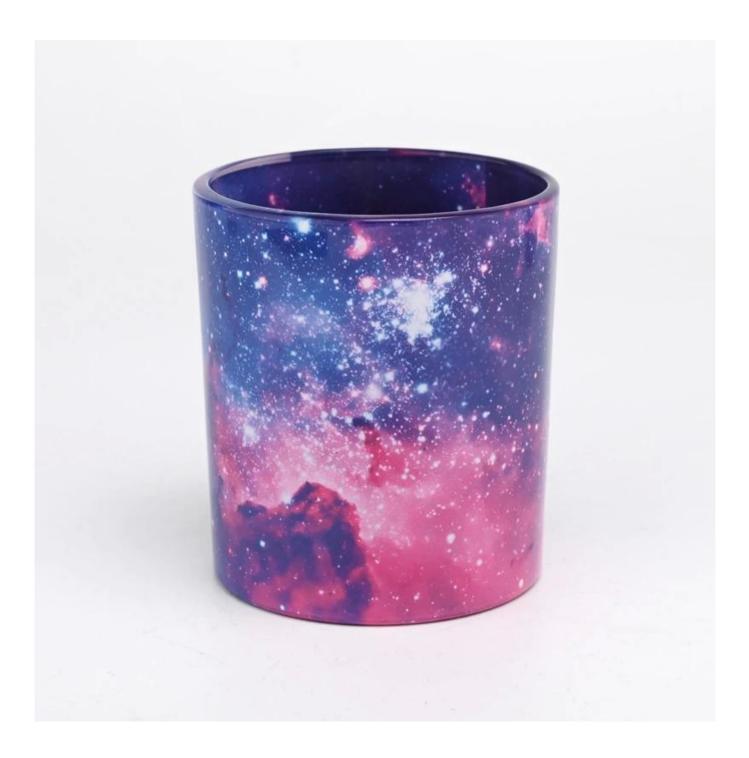

# Luxury 300ml glass candle color pattern wholesale

Sunny Glasswares not only places OEM / ODM orders, but also helps many brands to start with product concepts.

| Measure           | Item:SGHY22081909<br>Top dia: 80mm<br>Bottom dia: 77mm<br>Height: 90mm<br>Weight: 300g<br>Capacity: 300ml |
|-------------------|-----------------------------------------------------------------------------------------------------------|
| Packing           | Normal packing,Individual gift box, PVC box, window box, color box, white box, etc                        |
| Delivery time     | Within 35 days after the sample and order confirmed                                                       |
| Payment term      | 30% deposit by T/T in advance and the balance against the copy of B/L                                     |
| Shipment          | By sea,by air,by Express and your shipping agent is acceptable                                            |
| Usage<br>Occasion | Home decor,Wedding Decoration,Wedding Favors,Decoration enhancement                                       |