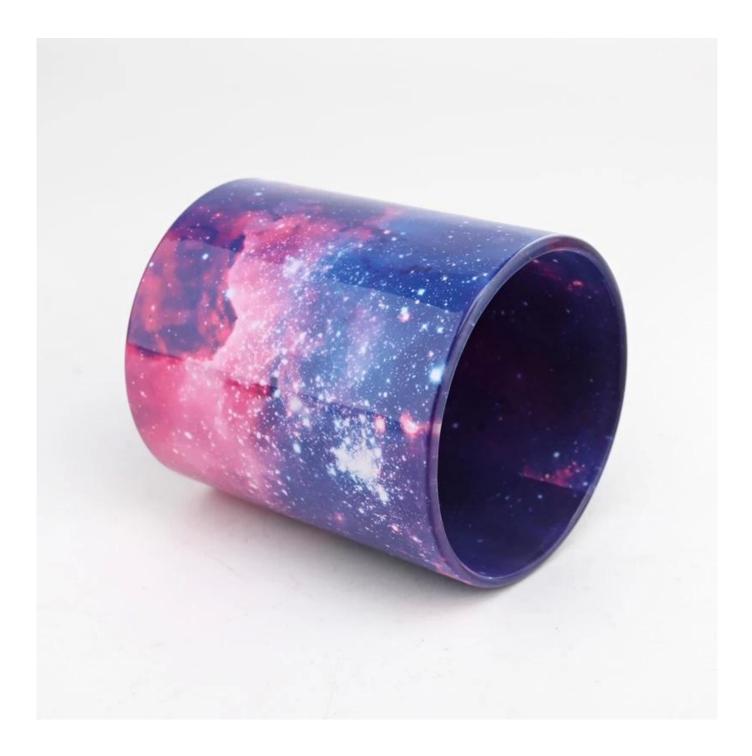

# Luxury 300ml glass candle color pattern wholesale

Sunny Glasswares not only places OEM / ODM orders, but also helps many brands to start with product concepts.

| Measure           | Item:SGHY22081909<br>Top dia: 80mm<br>Bottom dia: 77mm<br>Height: 90mm<br>Weight: 300g<br>Capacity: 300ml |
|-------------------|-----------------------------------------------------------------------------------------------------------|
| Packing           | Normal packing,Individual gift box, PVC box, window box, color box, white box, etc                        |
| Delivery time     | Within 35 days after the sample and order confirmed                                                       |
| Payment term      | 30% deposit by T/T in advance and the balance against the copy of B/L                                     |
| Shipment          | By sea,by air,by Express and your shipping agent is acceptable                                            |
| Usage<br>Occasion | Home decor,Wedding Decoration,Wedding Favors,Decoration enhancement                                       |