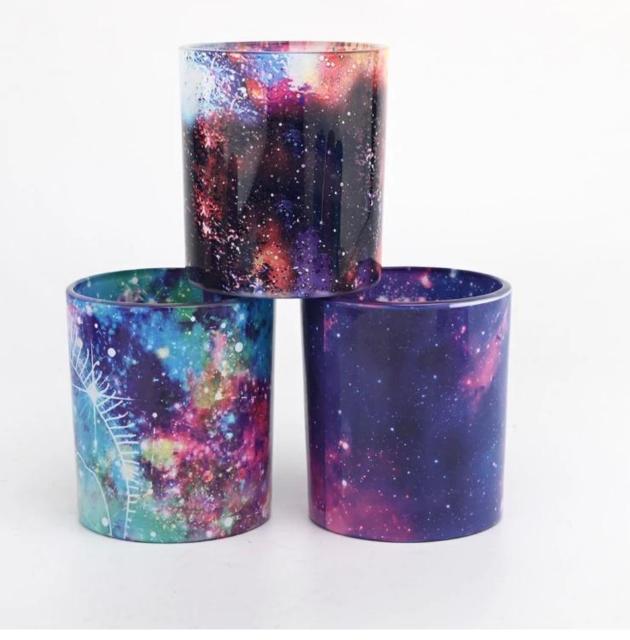

# Luxury 300ml glass candle color pattern wholesale

Sunny Glasswares not only places OEM / ODM orders, but also helps many brands to start with product concepts.

| Measure           | Item:SGHY22081909<br>Top dia: 80mm<br>Bottom dia: 77mm<br>Height: 90mm<br>Weight: 300g<br>Capacity: 300ml |
|-------------------|-----------------------------------------------------------------------------------------------------------|
| Packing           | Normal packing,Individual gift box, PVC box, window box, color box, white box, etc                        |
| Delivery time     | Within 35 days after the sample and order confirmed                                                       |
| Payment term      | 30% deposit by T/T in advance and the balance against the copy of B/L                                     |
| Shipment          | By sea,by air,by Express and your shipping agent is acceptable                                            |
| Usage<br>Occasion | Home decor,Wedding Decoration,Wedding Favors,Decoration enhancement                                       |