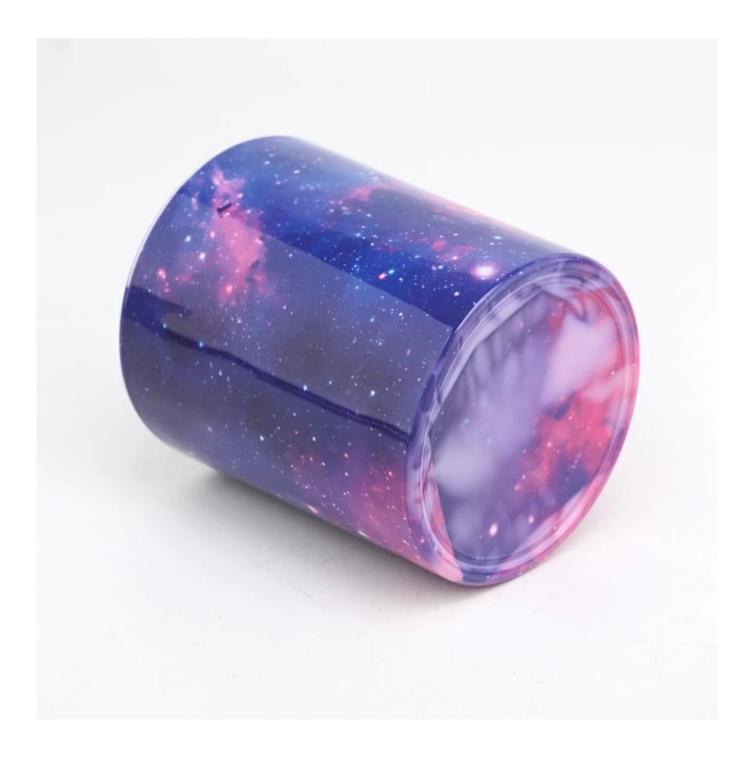

# Luxury 300ml glass candle color pattern wholesale

Sunny Glasswares not only places OEM / ODM orders, but also helps many brands to start with product concepts.

| Measure           | Item:SGHY22081909<br>Top dia: 80mm<br>Bottom dia: 77mm<br>Height: 90mm<br>Weight: 300g<br>Capacity: 300ml |
|-------------------|-----------------------------------------------------------------------------------------------------------|
| Packing           | Normal packing,Individual gift box, PVC box, window box, color box, white box, etc                        |
| Delivery time     | Within 35 days after the sample and order confirmed                                                       |
| Payment term      | 30% deposit by T/T in advance and the balance against the copy of B/L                                     |
| Shipment          | By sea,by air,by Express and your shipping agent is acceptable                                            |
| Usage<br>Occasion | Home decor,Wedding Decoration,Wedding Favors,Decoration enhancement                                       |