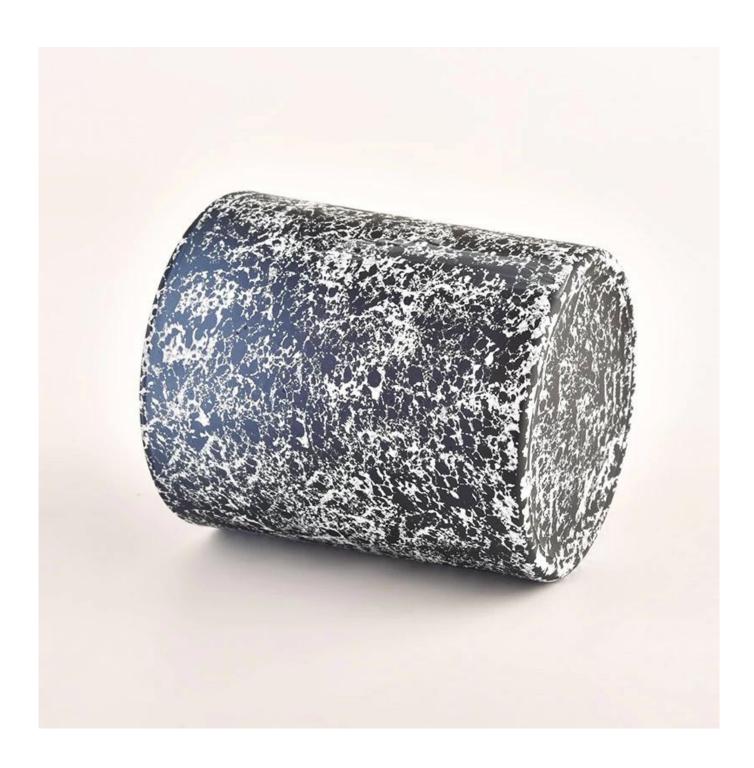

## Luxury 300ml elegant black frosted glass candle jar wholesale

Sunny Glasswares not only places OEM / ODM orders, but also helps many brands to start with product concepts.

| Measure           | Item:SGHL22012402C<br>Top dia: 80mm<br>Bottom dia: 74mm<br>Height:90mm<br>Weight: 290g |
|-------------------|----------------------------------------------------------------------------------------|
|                   | Capacity: 295ml                                                                        |
|                   | Normal packing,Individual gift box, PVC box, window box, color box, white box, etc     |
| Delivery time     | Within 35 days after the sample and order confirmed                                    |
| Payment term      | 30% deposit by T/T in advance and the balance against the copy of B/L                  |
| Shipment          | By sea,by air,by Express and your shipping agent is acceptable                         |
| Usage<br>Occasion | Home decor, Wedding Decoration, Wedding Favors, Decoration enhancement                 |