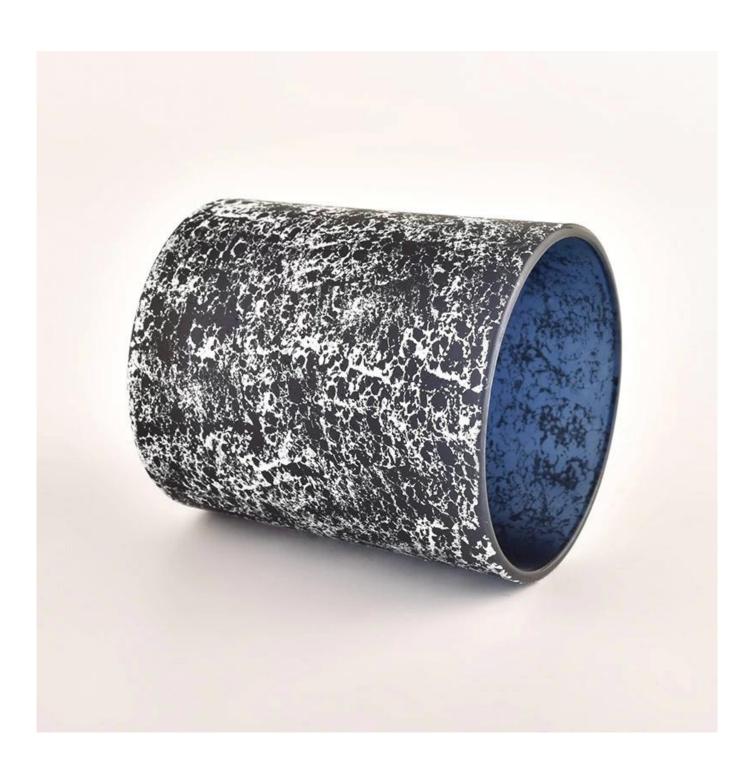

## Luxury 300ml elegant black frosted glass candle jar wholesale

Sunny Glasswares not only places OEM / ODM orders, but also helps many brands to start with product concepts.

| Measure           | Item:SGHL22012402C<br>Top dia: 80mm<br>Bottom dia: 74mm<br>Height:90mm<br>Weight: 290g |
|-------------------|----------------------------------------------------------------------------------------|
|                   | Capacity: 295ml                                                                        |
|                   | Normal packing,Individual gift box, PVC box, window box, color box, white box, etc     |
| Delivery time     | Within 35 days after the sample and order confirmed                                    |
| Payment term      | 30% deposit by T/T in advance and the balance against the copy of B/L                  |
| Shipment          | By sea,by air,by Express and your shipping agent is acceptable                         |
| Usage<br>Occasion | Home decor, Wedding Decoration, Wedding Favors, Decoration enhancement                 |