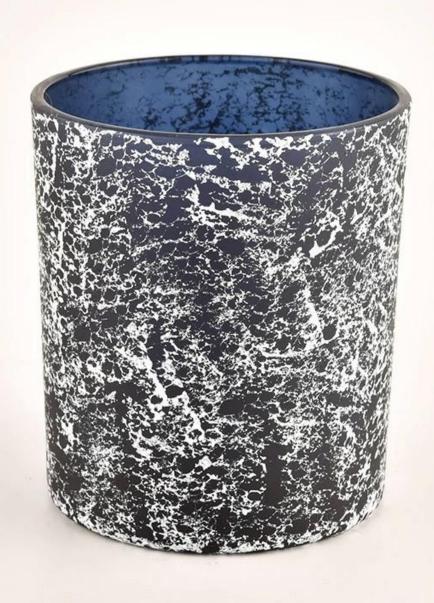

## Luxury 300ml elegant black frosted glass candle jar wholesale

Sunny Glasswares not only places OEM / ODM orders, but also helps many brands to start with product concepts.

| Measure           | Item:SGHL22012402C<br>Top dia: 80mm<br>Bottom dia: 74mm<br>Height:90mm<br>Weight: 290g |
|-------------------|----------------------------------------------------------------------------------------|
|                   | Capacity: 295ml                                                                        |
|                   | Normal packing,Individual gift box, PVC box, window box, color box, white box, etc     |
| Delivery time     | Within 35 days after the sample and order confirmed                                    |
| Payment term      | 30% deposit by T/T in advance and the balance against the copy of B/L                  |
| Shipment          | By sea,by air,by Express and your shipping agent is acceptable                         |
| Usage<br>Occasion | Home decor, Wedding Decoration, Wedding Favors, Decoration enhancement                 |