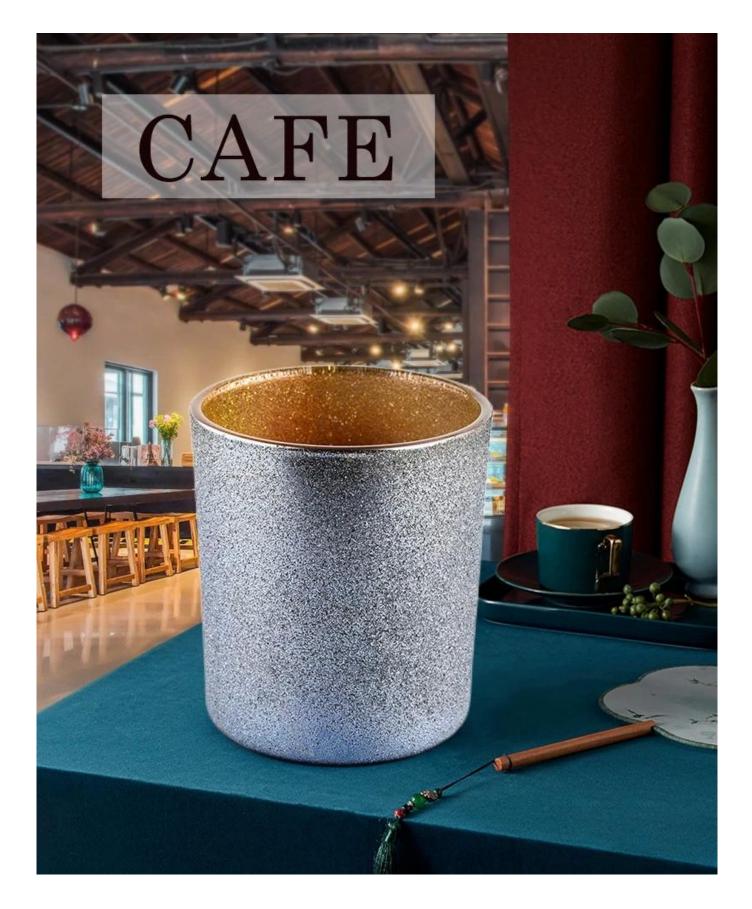

This high-quality glass jar can decorate your home. It can bring warmth and happiness to your loved people. Customize pattern jars provide you more choices that matches with your home decor. You can work out more patterns for you candle brand!

Elegant, retro glass jar style and scented candles are used for home, SPA, parties or special occasions like wedding, romantic Valentine, Yoga time and anniversaries.

This lovely glass jar matches with any home decor furniture, for example, dining table, cooking bench, dressing table, tea table, coffee bar and bookshelves. It is also easy going with restaurants and hotels. When the candle is lighted, the room is filled with aroma!