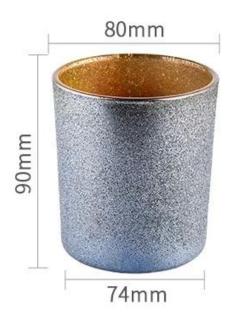

product description

| Capacity | 300ml |
|----------|-------|
| weight   | 290g  |

| Product name   | Luxury 300 ML Smoky Gray Frosted Interior Golden Frosted Interior Golden             |  |
|----------------|--------------------------------------------------------------------------------------|--|
| Sample time    | (1) 5 days if there is glass shape and size                                          |  |
|                | (2) 15 days, if you need new shapes and sizes glass                                  |  |
| Measure        | Item: SGHL21121534                                                                   |  |
|                | Top dia: 80mm                                                                        |  |
|                | Bottom dia: 74mm                                                                     |  |
|                | Height: 90mm                                                                         |  |
|                | Weight: 290g                                                                         |  |
|                | Capacity: 300ml                                                                      |  |
|                | MOQ[3000 pcs                                                                         |  |
| Packing        | Normal packing, customized gift box, PVC box, window box, color box, white box, etc. |  |
| Delivery time  | Within 35 days after the sample and order confirmed                                  |  |
| Payment term   | 30% deposit by T/T in advance and the balance against the copy of B/L                |  |
| Shipment       | By sea, by air, by Express and your shipping agent is acceptable                     |  |
| Usage Occasion | Home decor, Wedding Decoration, Wedding Favors, Decoration enhancement               |  |