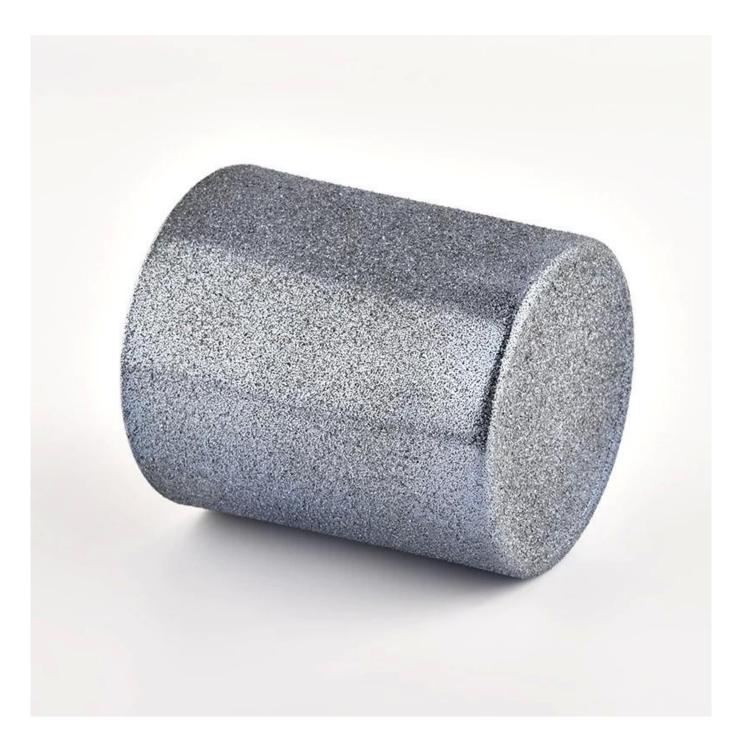

### Luxury 300 ML Smoky Gray Frosted Interior Golden Frosted Interior Golden

Why Choose Sunny Glassware

- Upmost dedication to design, never compression on quality
- <u>Sunny Glassware</u> strictly protect the customers' designs, all the newly designed items from us haven't been copied in three years.
- Product quality is the major focus in Sunny Glassware. <u>Sunny Glassware</u> once demolished 80,000 pcs of glass vessel with barely visible blemish.

product description

| Capacity | 300ml |
|----------|-------|
| weight   | 290g  |

| Product name   | Luxury 300 ML Smoky Gray Frosted Interior Golden Frosted Interior Golden             |  |
|----------------|--------------------------------------------------------------------------------------|--|
| Sample time    | (1) 5 days if there is glass shape and size                                          |  |
|                | (2) 15 days, if you need new shapes and sizes glass                                  |  |
| Measure        | Item: SGHL21121534                                                                   |  |
|                | Top dia: 80mm                                                                        |  |
|                | Bottom dia: 74mm                                                                     |  |
|                | Height: 90mm                                                                         |  |
|                | Weight: 290g                                                                         |  |
|                | Capacity: 300ml                                                                      |  |
|                | MOQ[3000 pcs                                                                         |  |
| Packing        | Normal packing, customized gift box, PVC box, window box, color box, white box, etc. |  |
| Delivery time  | Within 35 days after the sample and order confirmed                                  |  |
| Payment term   | 30% deposit by T/T in advance and the balance against the copy of B/L                |  |
| Shipment       | By sea, by air, by Express and your shipping agent is acceptable                     |  |
| Usage Occasion | Home decor, Wedding Decoration, Wedding Favors, Decoration enhancement               |  |