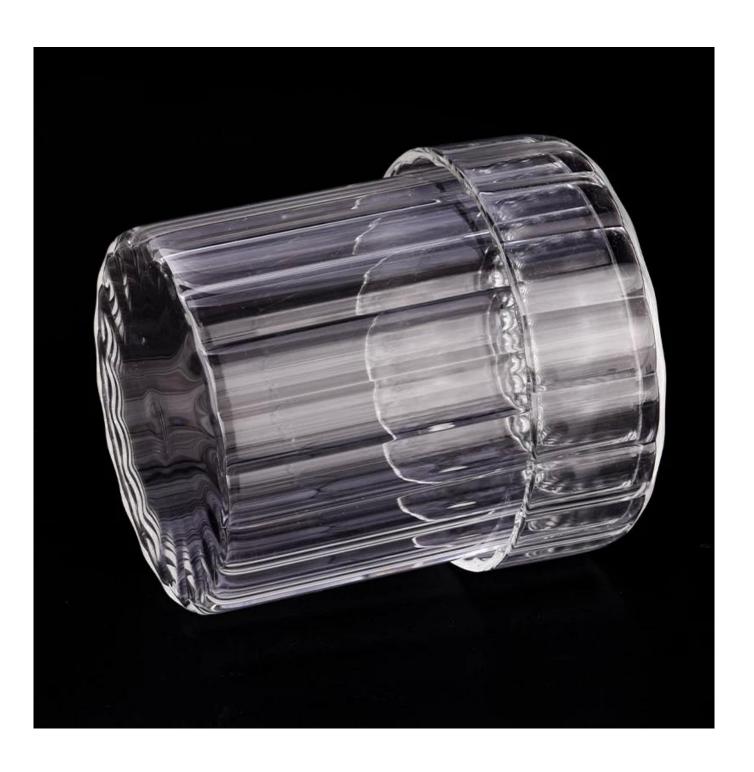

## Luxury 18oz clear glass candle jars with glass lids for home decor

Sunny Glasswares not only places  $\operatorname{OEM}$  /  $\operatorname{ODM}$  orders, but also helps many brands to start with product concepts.

| Measure           | Item:SGGC23091101                                                                  |
|-------------------|------------------------------------------------------------------------------------|
|                   | Lid<br>Top dia: 95mm                                                               |
|                   | Height: 30mm                                                                       |
|                   | Weight: 89g                                                                        |
|                   | Jar                                                                                |
|                   | Top dia: 85mm                                                                      |
|                   | Bottom dia: 85mm                                                                   |
|                   | Height: 95mm                                                                       |
|                   | Weight: 156g                                                                       |
|                   | Capacity: 550 ml                                                                   |
| Packing           | Normal packing,Individual gift box, PVC box, window box, color box, white box, etc |
| Delivery time     | Within 35 days after the sample and order confirmed                                |
| Payment term      | 30% deposit by T/T in advance and the balance against the copy of B/L              |
| Shipment          | By sea,by air,by Express and your shipping agent is acceptable                     |
| Usage<br>Occasion | Home decor,Wedding Decoration,Wedding Favors,Decoration enhancement                |