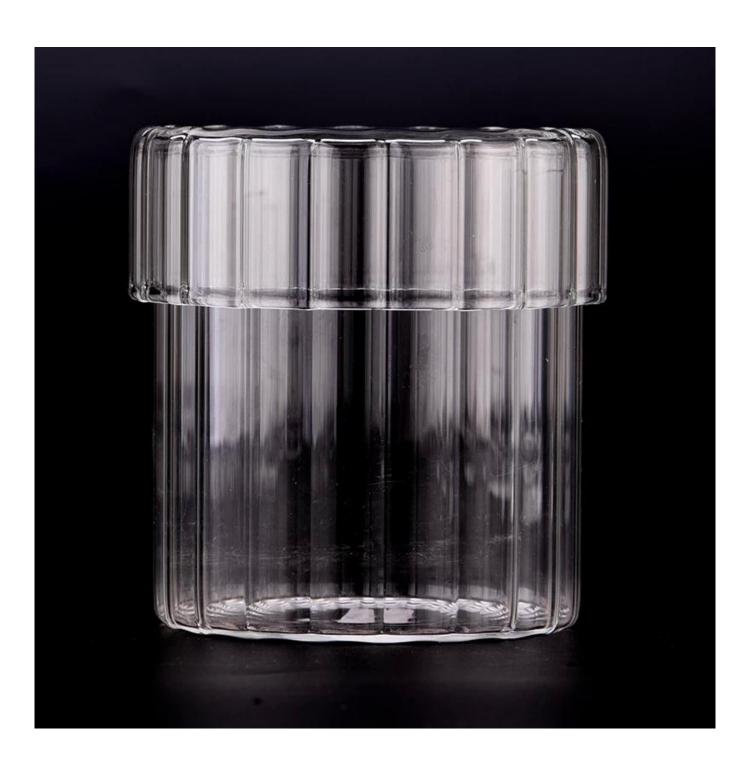

## Luxury 18oz clear glass candle jars with glass lids for home decor

Sunny Glasswares not only places  $\operatorname{OEM}$  /  $\operatorname{ODM}$  orders, but also helps many brands to start with product concepts.

| Measure           | Item:SGGC23091101                                                                  |
|-------------------|------------------------------------------------------------------------------------|
|                   | Lid<br>Top dia: 95mm                                                               |
|                   | Height: 30mm                                                                       |
|                   | Weight: 89g                                                                        |
|                   | Jar                                                                                |
|                   | Top dia: 85mm                                                                      |
|                   | Bottom dia: 85mm                                                                   |
|                   | Height: 95mm                                                                       |
|                   | Weight: 156g                                                                       |
|                   | Capacity: 550 ml                                                                   |
| Packing           | Normal packing,Individual gift box, PVC box, window box, color box, white box, etc |
| Delivery time     | Within 35 days after the sample and order confirmed                                |
| Payment term      | 30% deposit by T/T in advance and the balance against the copy of B/L              |
| Shipment          | By sea,by air,by Express and your shipping agent is acceptable                     |
| Usage<br>Occasion | Home decor,Wedding Decoration,Wedding Favors,Decoration enhancement                |