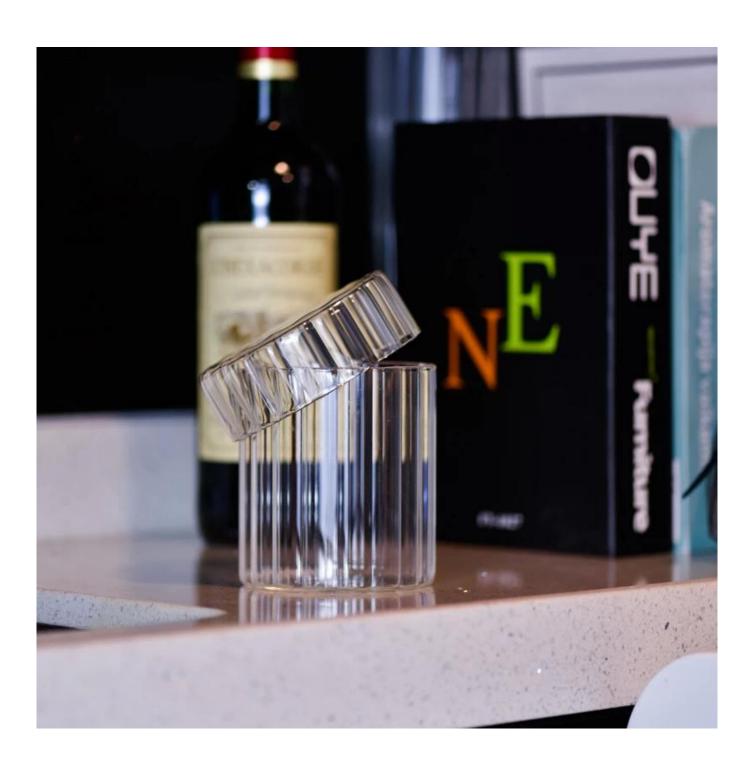

## Luxury 18oz clear glass candle jars with glass lids for home decor

Sunny Glasswares not only places  $\operatorname{OEM}$  /  $\operatorname{ODM}$  orders, but also helps many brands to start with product concepts.

| Measure           | Item:SGGC23091101                                                                  |
|-------------------|------------------------------------------------------------------------------------|
|                   | Lid<br>Top dia: 95mm                                                               |
|                   | Height: 30mm                                                                       |
|                   | Weight: 89g                                                                        |
|                   | Jar                                                                                |
|                   | Top dia: 85mm                                                                      |
|                   | Bottom dia: 85mm                                                                   |
|                   | Height: 95mm                                                                       |
|                   | Weight: 156g                                                                       |
|                   | Capacity: 550 ml                                                                   |
| Packing           | Normal packing,Individual gift box, PVC box, window box, color box, white box, etc |
| Delivery time     | Within 35 days after the sample and order confirmed                                |
| Payment term      | 30% deposit by T/T in advance and the balance against the copy of B/L              |
| Shipment          | By sea,by air,by Express and your shipping agent is acceptable                     |
| Usage<br>Occasion | Home decor,Wedding Decoration,Wedding Favors,Decoration enhancement                |