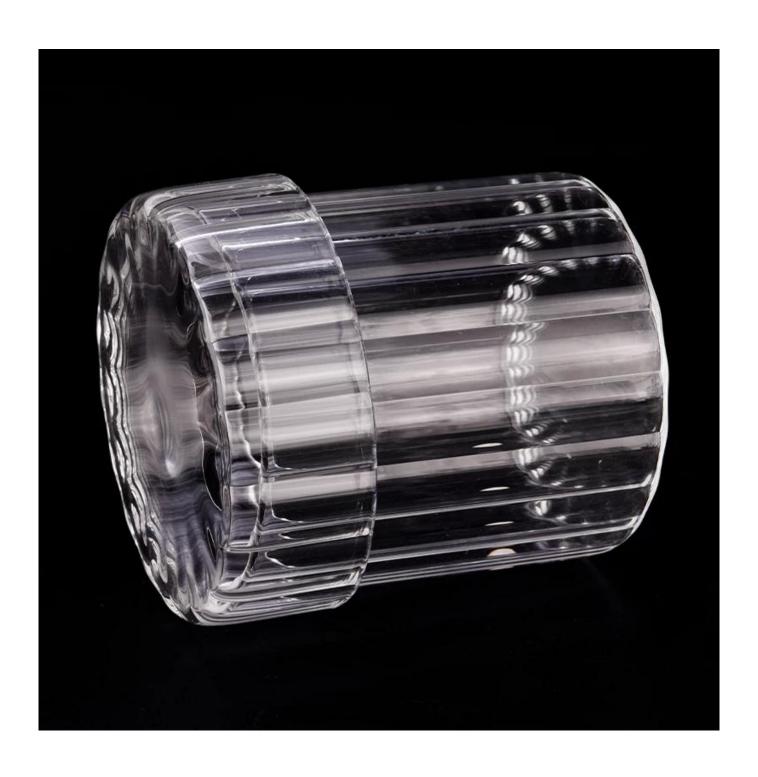

## Luxury 18oz clear glass candle jars with glass lids for home decor

Sunny Glasswares not only places  $\operatorname{OEM}$  /  $\operatorname{ODM}$  orders, but also helps many brands to start with product concepts.

| Measure           | Item:SGGC23091101                                                                  |
|-------------------|------------------------------------------------------------------------------------|
|                   | Lid<br>Top dia: 95mm                                                               |
|                   | Height: 30mm                                                                       |
|                   | Weight: 89g                                                                        |
|                   | Jar                                                                                |
|                   | Top dia: 85mm                                                                      |
|                   | Bottom dia: 85mm                                                                   |
|                   | Height: 95mm                                                                       |
|                   | Weight: 156g                                                                       |
|                   | Capacity: 550 ml                                                                   |
| Packing           | Normal packing,Individual gift box, PVC box, window box, color box, white box, etc |
| Delivery time     | Within 35 days after the sample and order confirmed                                |
| Payment term      | 30% deposit by T/T in advance and the balance against the copy of B/L              |
| Shipment          | By sea,by air,by Express and your shipping agent is acceptable                     |
| Usage<br>Occasion | Home decor,Wedding Decoration,Wedding Favors,Decoration enhancement                |