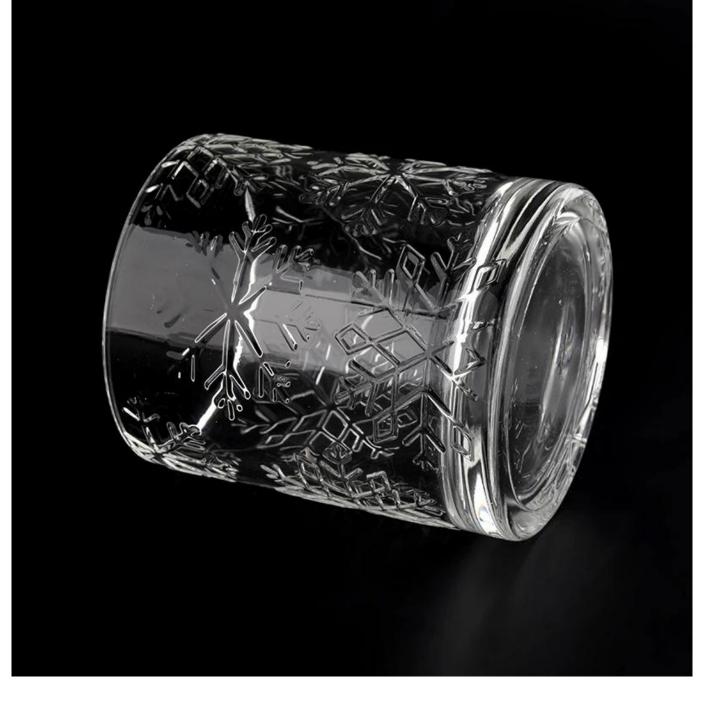

# Luxury 14oz transparent snowflake glass cylinder candle jars wholesale

Sunny Glasswares not only places OEM / ODM orders, but also helps many brands to start with product concepts.

|          | 7                                                                                  |
|----------|------------------------------------------------------------------------------------|
|          | Item:SGYH22022313                                                                  |
|          | Top dia: 85mm                                                                      |
| Measure  | Bottom dia: 85mm                                                                   |
| liousure | Height: 100mm                                                                      |
|          | Weight: 411g                                                                       |
|          | Capacity: 400ml                                                                    |
| Packing  | Normal packing,Individual gift box, PVC box, window box, color box, white box, etc |
|          | Within 35 days after the sample and order confirmed                                |
|          | 30% deposit by T/T in advance and the balance against the copy of B/L              |
| Shipment | By sea,by air,by Express and your shipping agent is acceptable                     |
| Usage    | Home decor,Wedding Decoration,Wedding Favors,Decoration enhancement                |
| Occasion |                                                                                    |
|          |                                                                                    |