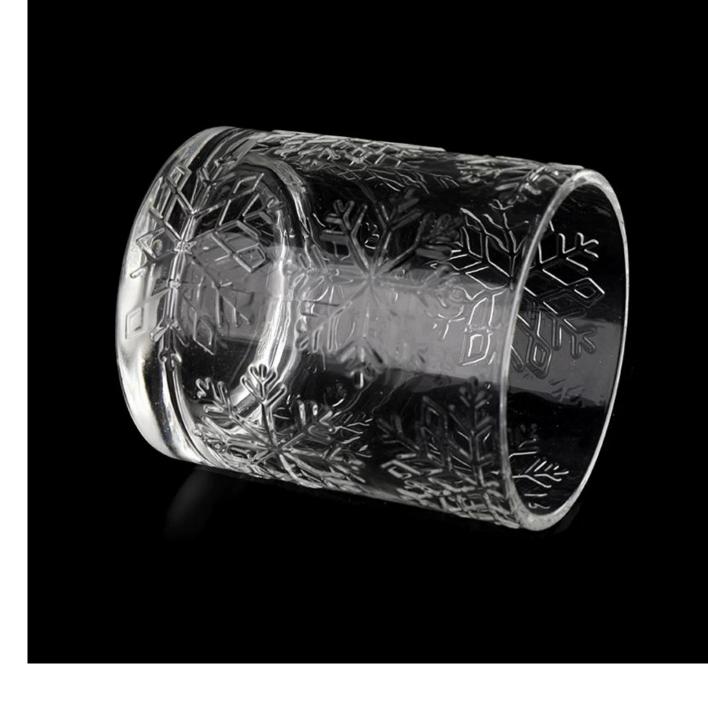

# Luxury 14oz transparent snowflake glass cylinder candle jars wholesale

Sunny Glasswares not only places OEM / ODM orders, but also helps many brands to start with product concepts.

|          | 7                                                                                  |
|----------|------------------------------------------------------------------------------------|
|          | Item:SGYH22022313                                                                  |
|          | Top dia: 85mm                                                                      |
| Measure  | Bottom dia: 85mm                                                                   |
| liousure | Height: 100mm                                                                      |
|          | Weight: 411g                                                                       |
|          | Capacity: 400ml                                                                    |
| Packing  | Normal packing,Individual gift box, PVC box, window box, color box, white box, etc |
|          | Within 35 days after the sample and order confirmed                                |
|          | 30% deposit by T/T in advance and the balance against the copy of B/L              |
| Shipment | By sea,by air,by Express and your shipping agent is acceptable                     |
| Usage    | Home decor,Wedding Decoration,Wedding Favors,Decoration enhancement                |
| Occasion |                                                                                    |
|          |                                                                                    |