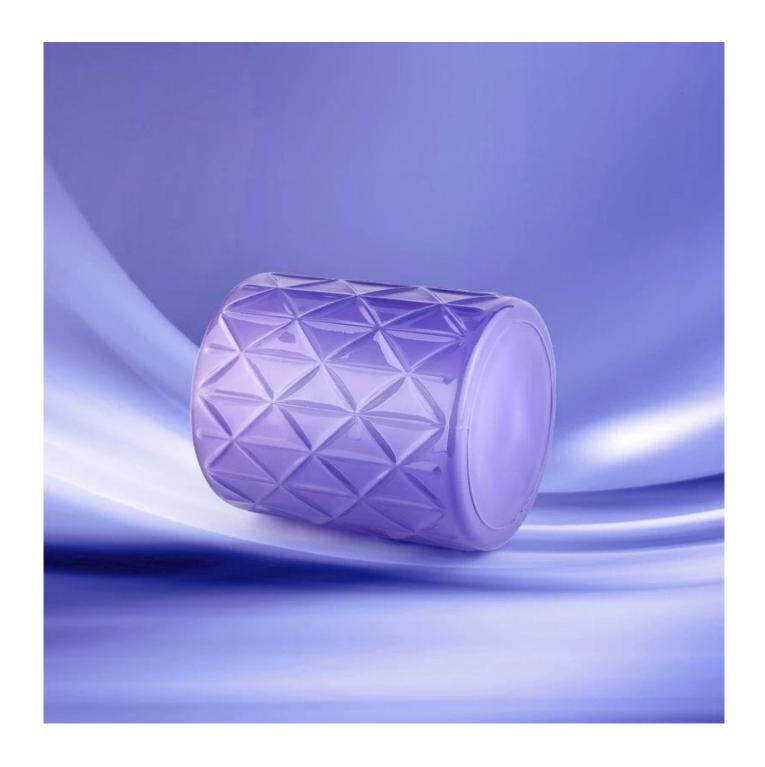

# Luxury 14oz emboss pattern purple glass candle holder wholesale

Sunny Glasswares not only places  $\operatorname{OEM}$  /  $\operatorname{ODM}$  orders, but also helps many brands to start with product concepts.

| Measure           | Item:SGCX21122402 Top dia: 84mm Bottom dia: 84mm Height:100mm Weight: 387g Capacity: 400ml |
|-------------------|--------------------------------------------------------------------------------------------|
| Packing           | Normal packing,Individual gift box, PVC box, window box, color box, white box, etc         |
| Delivery time     | Within 35 days after the sample and order confirmed                                        |
| Payment term      | 30% deposit by T/T in advance and the balance against the copy of B/L                      |
| Shipment          | By sea,by air,by Express and your shipping agent is acceptable                             |
| Usage<br>Occasion | Home decor,Wedding Decoration,Wedding Favors,Decoration enhancement                        |