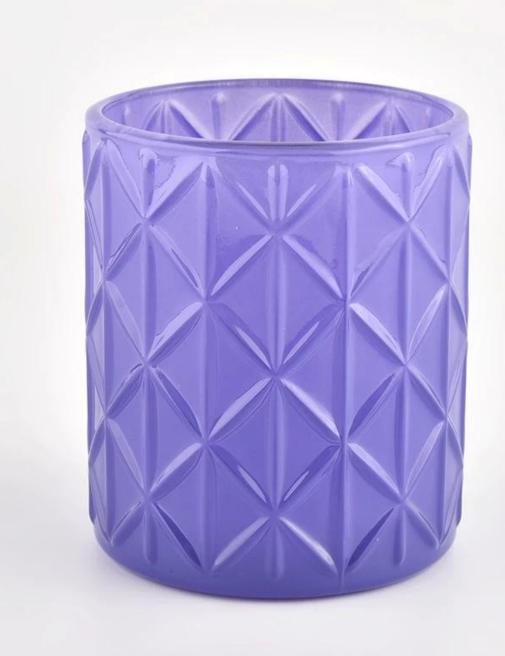

# Luxury 14oz emboss pattern purple glass candle holder wholesale

Sunny Glasswares not only places  $\operatorname{OEM}$  /  $\operatorname{ODM}$  orders, but also helps many brands to start with product concepts.

| Measure           | Item:SGCX21122402 Top dia: 84mm Bottom dia: 84mm Height:100mm Weight: 387g Capacity: 400ml |
|-------------------|--------------------------------------------------------------------------------------------|
| Packing           | Normal packing,Individual gift box, PVC box, window box, color box, white box, etc         |
| Delivery time     | Within 35 days after the sample and order confirmed                                        |
| Payment term      | 30% deposit by T/T in advance and the balance against the copy of B/L                      |
| Shipment          | By sea,by air,by Express and your shipping agent is acceptable                             |
| Usage<br>Occasion | Home decor,Wedding Decoration,Wedding Favors,Decoration enhancement                        |