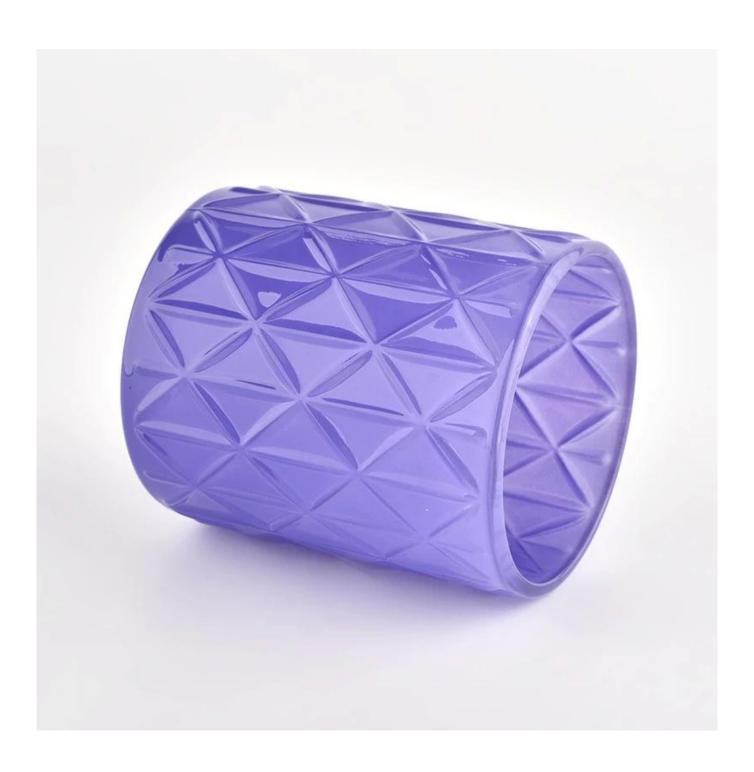

# Luxury 14oz emboss pattern purple glass candle holder wholesale

Sunny Glasswares not only places  $\operatorname{OEM}$  /  $\operatorname{ODM}$  orders, but also helps many brands to start with product concepts.

| Measure           | Item:SGCX21122402 Top dia: 84mm Bottom dia: 84mm Height:100mm Weight: 387g Capacity: 400ml |
|-------------------|--------------------------------------------------------------------------------------------|
| Packing           | Normal packing,Individual gift box, PVC box, window box, color box, white box, etc         |
| Delivery time     | Within 35 days after the sample and order confirmed                                        |
| Payment term      | 30% deposit by T/T in advance and the balance against the copy of B/L                      |
| Shipment          | By sea,by air,by Express and your shipping agent is acceptable                             |
| Usage<br>Occasion | Home decor,Wedding Decoration,Wedding Favors,Decoration enhancement                        |